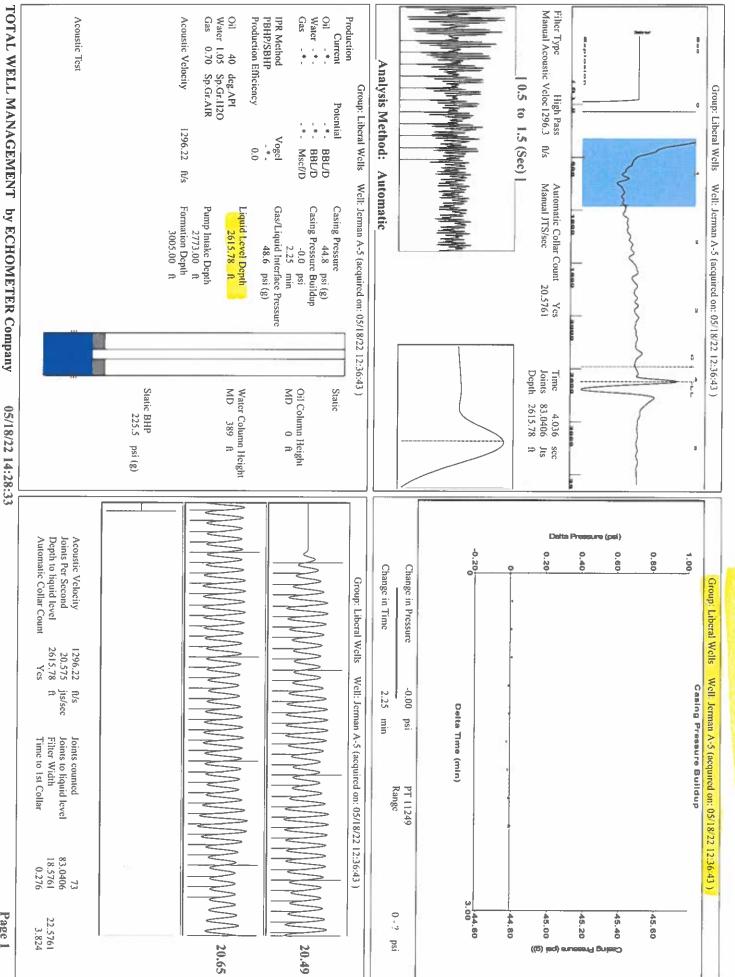

| KCC District Office #3 - 137 E. 21st St., Chanute, KS 66720                            | Phone 620.902.6450 |
| Similar State Stat | KCC District Office #4 - 2301 E. 13th Street, Hays, KS 67601-2651                      | Phone 785.261.6250 |



05/18/22 14:28:33

Page 1

Conservation Division District Office No. 1 210 E. Frontview, Suite A Dodge City, KS 67801



Phone: 620-682-7933 http://kcc.ks.gov/

Laura Kelly, Governor

Dwight D. Keen, Chair Susan K. Duffy, Commissioner Andrew J. French, Commissioner

May 18, 2022

Katherine McClurkan Merit Energy Company, LLC 13727 Noel Road, Suite 1200 DALLAS, TX 75240-7362

Re: Temporary Abandonment API 15-175-22089-00-02 Jerman A 5 SE/4 Sec.17-32S-34W Seward County, Kansas

## Dear Katherine McClurkan:

"Your temporary abandonment (TA) application for the well listed above has been approved. In accordance with K.A.R. 82-3-111 the TA status of this well will expire 05/18/2023.

- \* If you return this well to service or plug it, please notify the District Office.
- \* If you sell this w