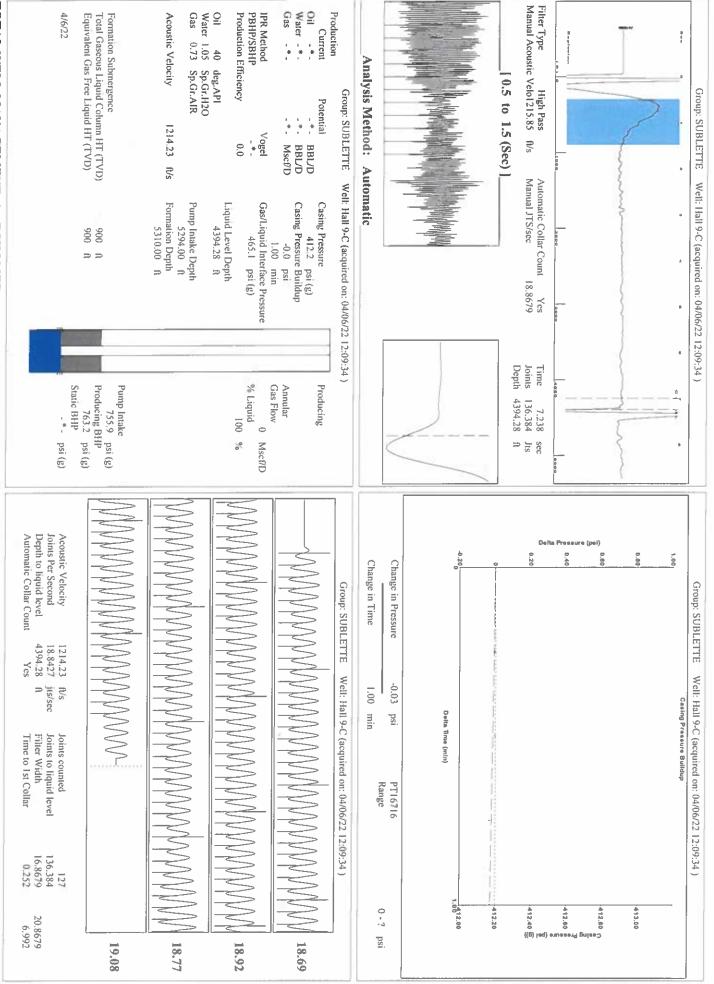

KOLAR Document ID: 1638058

KANSAS CORPORATION COMMISSION OIL & GAS CONSERVATION DIVISION

Form CP-111 July 2017 Form must be Typed Form must be signed