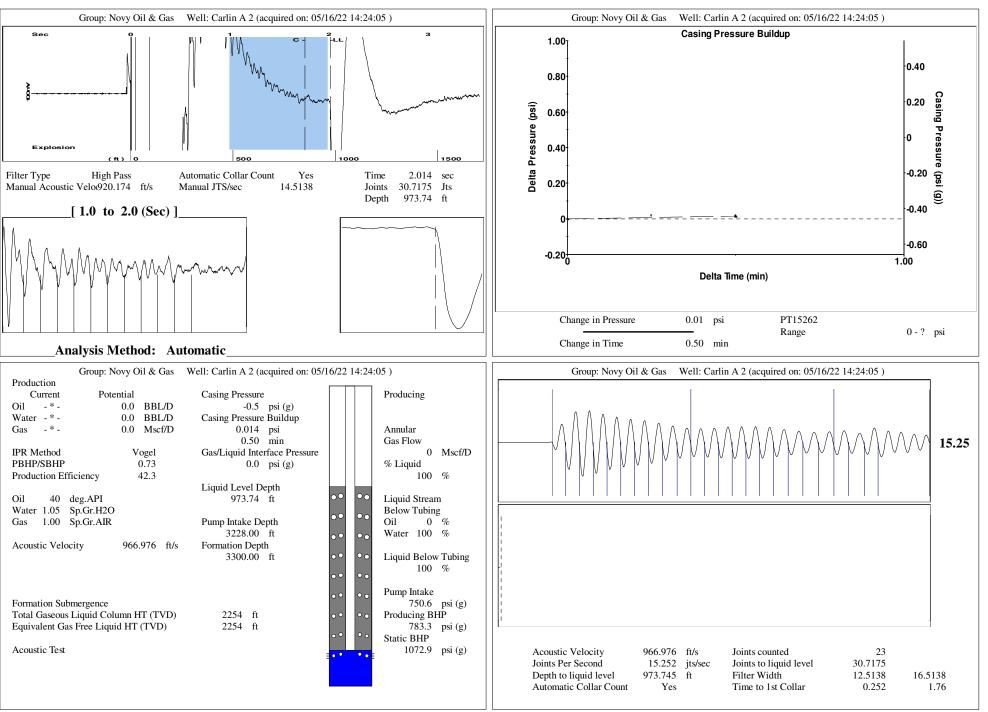

| KCC District Office #4 - 2301 E. 13th Street, Hays, KS 67601-2651                      | Phone 785.261.6250 |



Conservation Division District Office No. 2 3450 N. Rock Road Building 600, Suite 601 Wichita, KS 67226

Dwight D. Keen, Chair Susan K. Duffy, Commissioner Andrew J. French, Commissioner



Phone: 316-337-7400 Fax: 316-630-4005 http://kcc.ks.gov/

Laura Kelly, Governor

May 19, 2022

Kirk Glenn Novy Oil & Gas, Inc. PO BOX 559 GODDARD, KS 67052-0559

Re: Temporary Abandonment API 15-169-00471-00-00 CARLIN A 2 SW/4 Sec.24-15S-03W Saline County, Kansas

Dear Kirk Glenn:

"Your temporary abandonment (TA) application for the well listed above has been approved. In accordance with K.A.R. 82-3-111 the TA status of this well will expire 05/19/2023.

\* If you return this well to service or plug it, please notify the District Office.

\* If you sell this well you are required to file a Transfer o