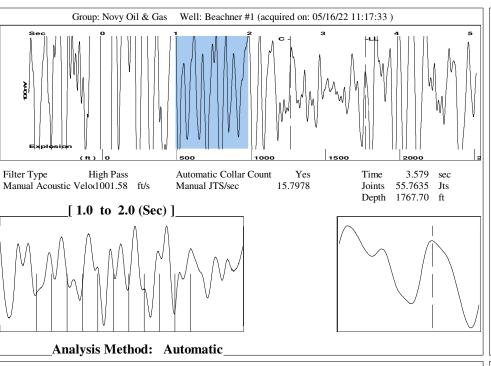

--------------------------------------------------------------------------------------------------------------------------------------------------------------------------------------------------------------------------------------------------------|----------------------------------------------------------------------------------------|--------------------|
| These than the same has been seen the same than the same t | KCC District Office #2 - 3450 N. Rock Road, Building 600, Suite 601, Wichita, KS 67226 | Phone 316.337.7400 |
| The state of the s | KCC District Office #3 - 137 E. 21st St., Chanute, KS 66720                            | Phone 620.902.6450 |
| Similar State Stat | KCC District Office #4 - 2301 E. 13th Street, Hays, KS 67601-2651                      | Phone 785.261.6250 |









Conservation Division District Office No. 2 3450 N. Rock Road Building 600, Suite 601 Wichita, KS 67226



Phone: 316-337-7400 Fax: 316-630-4005 http://kcc.ks.gov/

Laura Kelly, Governor

Dwight D. Keen, Chair Susan K. Duffy, Commissioner Andrew J. French, Commissioner

May 19, 2022

Michael Novy Novy Oil & Gas, Inc. PO BOX 559 GODDARD, KS 67052-0559

Re: Temporary Abandonment API 15-155-21454-00-00 BEACHNER 1 NW/4 Sec.16-23S-07W Reno County, Kansas

## Dear Michael Novy:

- "Your temporary abandonment (TA) application for the well listed above has been approved. In accordance with K.A.R. 82-3-111 the TA status of this well will expire 05/18/2023.
- \* If you return this well to service or plug it, please notify the District Office.
- \* If you sell this well you are required to fi