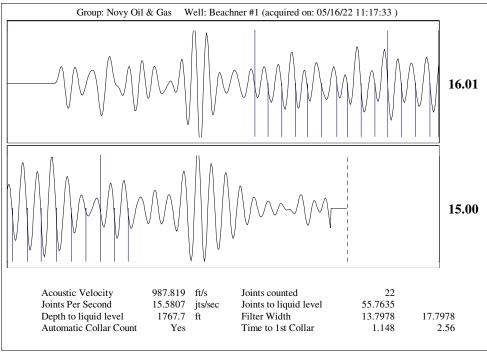

--------------------------------------------------------------------------------------------------------------------------------------------------------------------------------------------------------------------------------------------------|----------------------------------------------------------------------------------------|--------------------|
| These than the same has been seen the same than the same t | KCC District Office #2 - 3450 N. Rock Road, Building 600, Suite 601, Wichita, KS 67226 | Phone 316.337.7400 |
| The state of the s | KCC District Office #3 - 137 E. 21st St., Chanute, KS 66720                            | Phone 620.902.6450 |
| Similar State Stat | KCC District Office #4 - 2301 E. 13th Street, Hays, KS 67601-2651                      | Phone 785.261.6250 |









Conservation Division District Office No. 2 3450 N. Rock Road Building 600, Suite 601 Wichita, KS 67226



Phone: 316-337-7400 Fax: 316-630-4005 http://kcc.ks.gov/

Laura Kelly, Governor

Dwight D. Keen, Chair Susan K. Duffy, Commissioner Andrew J. French, Commissioner

May 19, 2022

Michael Novy Novy Oil & Gas, Inc. PO BOX 559 GODDARD, KS 67052-0559

Re: Temporary Abandonment API 15-155-21454-00-00 BEACHNER 1 NW/4 Sec.16-23S-07W Reno County, Kansas

## Dear Michael Novy:

- "Your temporary abandonment (TA) application for the well listed above has been approved. In accordance with K.A.R. 82-3-111 the TA status of this well will expire 05/18/2023.
- \* If you return this well to service or plug it, please notify the District Office.
- \* If you sell this well you are required to file a T