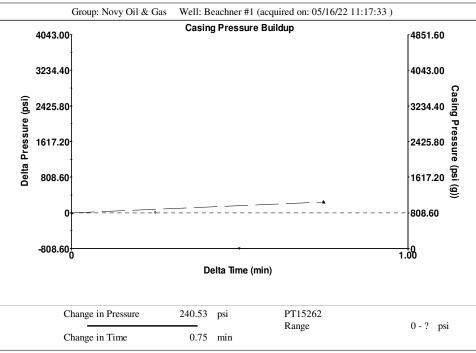

------------------------------------------------------------------------------------------------------------------------------------------------------------------------------------------------------------------------------------------------------|----------------------------------------------------------------------------------------|--------------------|
| These than the same has been seen the same than the same t | KCC District Office #2 - 3450 N. Rock Road, Building 600, Suite 601, Wichita, KS 67226 | Phone 316.337.7400 |
| The state of the s | KCC District Office #3 - 137 E. 21st St., Chanute, KS 66720                            | Phone 620.902.6450 |
| Similar State Stat | KCC District Office #4 - 2301 E. 13th Street, Hays, KS 67601-2651                      | Phone 785.261.6250 |









Conservation Division District Office No. 2 3450 N. Rock Road Building 600, Suite 601 Wichita, KS 67226



Phone: 316-337-7400 Fax: 316-630-4005 http://kcc.ks.gov/

Laura Kelly, Governor

Dwight D. Keen, Chair Susan K. Duffy, Commissioner Andrew J. French, Commissioner

May 19, 2022

Michael Novy Novy Oil & Gas, Inc. PO BOX 559 GODDARD, KS 67052-0559

Re: Temporary Abandonment API 15-155-21454-00-00 BEACHNER 1 NW/4 Sec.16-23S-07W Reno County, Kansas

## Dear Michael Novy:

- "Your temporary abandonment (TA) application for the well listed above has been approved. In accordance with K.A.R. 82-3-111 the TA status of this well will expire 05/18/2023.
- \* If you return this well to service or plug it, please notify the District Office.
- \* If you sell this well you are required to file