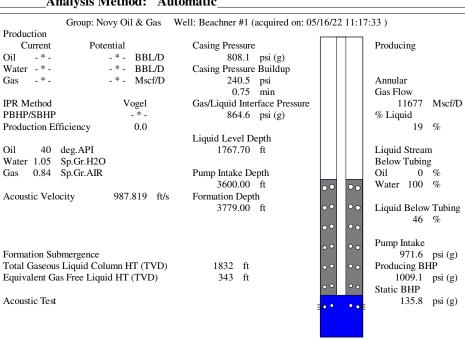

----------------------------------------------------------------------------------------------------------------------------------------------------------------------------------------------------------------------------------------------------|----------------------------------------------------------------------------------------|--------------------|
| These than the same has been seen the same than the same t | KCC District Office #2 - 3450 N. Rock Road, Building 600, Suite 601, Wichita, KS 67226 | Phone 316.337.7400 |
| The state of the s | KCC District Office #3 - 137 E. 21st St., Chanute, KS 66720                            | Phone 620.902.6450 |
| Similar State Stat | KCC District Office #4 - 2301 E. 13th Street, Hays, KS 67601-2651                      | Phone 785.261.6250 |









Conservation Division District Office No. 2 3450 N. Rock Road Building 600, Suite 601 Wichita, KS 67226



Phone: 316-337-7400 Fax: 316-630-4005 http://kcc.ks.gov/

Laura Kelly, Governor

Dwight D. Keen, Chair Susan K. Duffy, Commissioner Andrew J. French, Commissioner

May 19, 2022

Michael Novy Novy Oil & Gas, Inc. PO BOX 559 GODDARD, KS 67052-0559

Re: Temporary Abandonment API 15-155-21454-00-00 BEACHNER 1 NW/4 Sec.16-23S-07W Reno County, Kansas

## Dear Michael Novy:

- "Your temporary abandonment (TA) application for the well listed above has been approved. In accordance with K.A.R. 82-3-111 the TA status of this well will expire 05/18/2023.
- \* If you return this well to service or plug it, please notify the District Office.
- \* If you sell this well you are required to file a