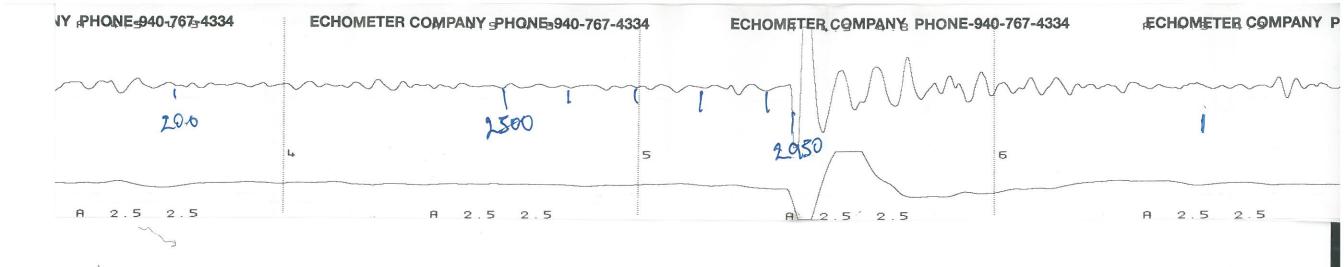

| IONE-940-767-4334          | ECHOMETER COMPAN        | Y PHONE-940-767-4334              | ECHOMETER | COMPANY PHONE-94          | 40-767-4334  |
|----------------------------|-------------------------|-----------------------------------|-----------|---------------------------|--------------|
| WELL Wielen                | nd 2-20                 | JOINTS TO LIQUID                  | Vo        | 05/17/2022                | 13: 28: 50   |
| CASING PRESSUR<br>AP<br>AT |                         | DISTANCE TO LIQUI<br>PBHP<br>SBHP | D 2950    | LOWER COLLARS<br>P-P 3,96 | A: 4.9<br>mV |
| PRODUCTION RAT             | 5-17-2022<br>Mark Karst | PROD RATE EFF, % MAX PRODUCTION   |           | LIQUID LEVEL<br>P-P 5.87  | A: 2.5       |