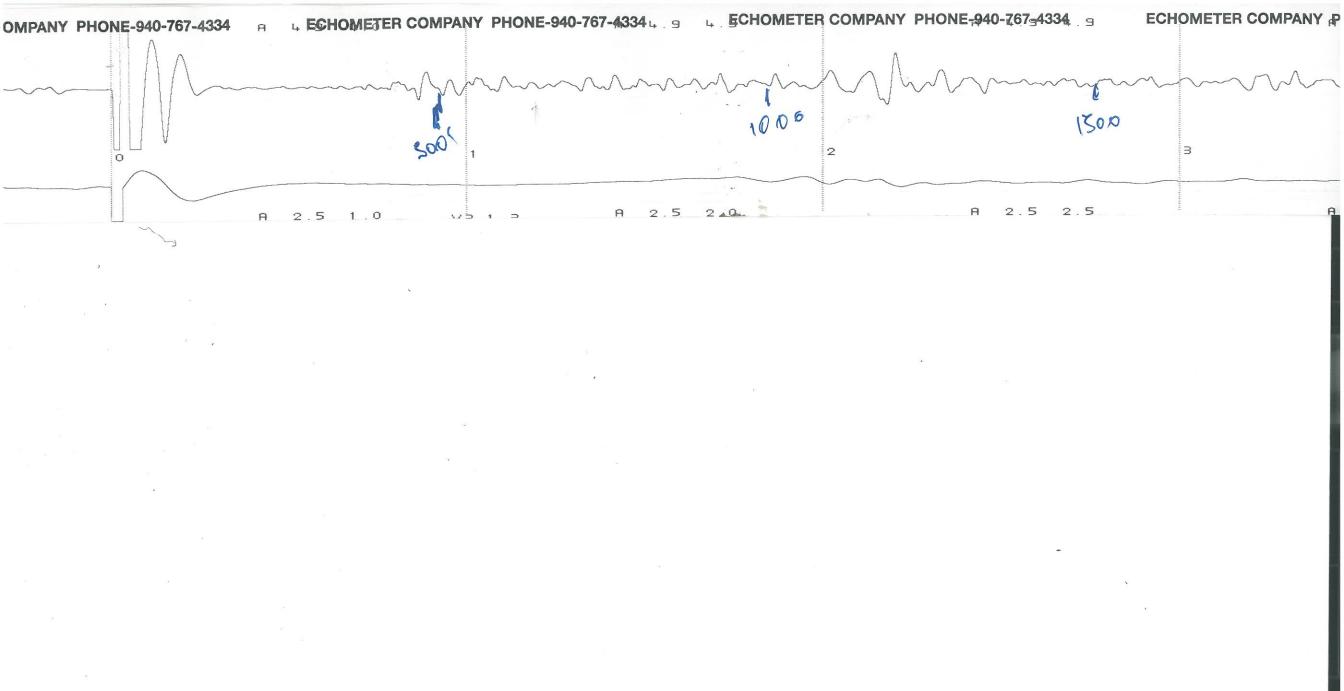

| IONE-940-767-4334          | ECHOMETER COMPAN        | Y PHONE-940-767-4334              | ECHOMETER | COMPANY PHONE-94          | 40-767-4334  |
|----------------------------|-------------------------|-----------------------------------|-----------|---------------------------|--------------|
| WELL Wielen                | nd 2-20                 | JOINTS TO LIQUID                  | Vo        | 05/17/2022                | 13: 28: 50   |
| CASING PRESSUR<br>AP<br>AT |                         | DISTANCE TO LIQUI<br>PBHP<br>SBHP | D 2950    | LOWER COLLARS<br>P-P 3,96 | A: 4.9<br>mV |
| PRODUCTION RAT             | 5-17-2022<br>Mark Karst | PROD RATE EFF, % MAX PRODUCTION   |           | LIQUID LEVEL<br>P-P 5.87  | A: 2.5       |