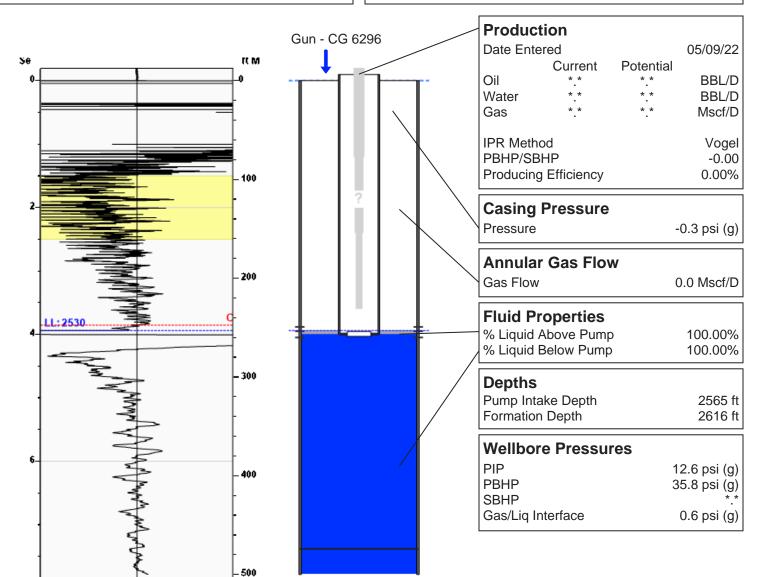

# (((ECHOMETER))) Turrentine 4-21 05/09/2022 02:04:40PM

## **Liquid Level**

2530 ft MD

Fluid Above Pump 35 ft TVD Equivalent Gas Free Above Pump 35 ft TVD

### **Comments and Recommendations**

Turrentine 4-21 shot 2 - Acoustic Test

Echometer Company 5001 Ditto Lane Wichita Falls, TX 76302 (940) 767-4334 info@echometer.com Conservation Division District Office No. 1 210 E. Frontview, Suite A Dodge City, KS 67801