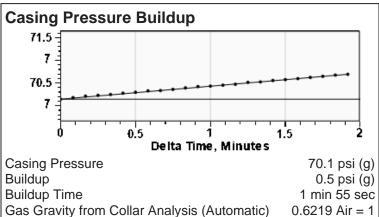

# **Liquid Level**

6075 ft MD

Fluid Above Tubing **Gas Free Above Tubing**  293 ft TVD 176 ft TVD

191.65 Jts