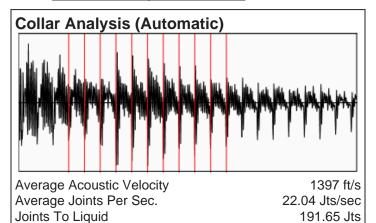

# **Liquid Level**

6075 ft MD

Fluid Above Tubing **Gas Free Above Tubing**  293 ft TVD 176 ft TVD

191.65 Jts