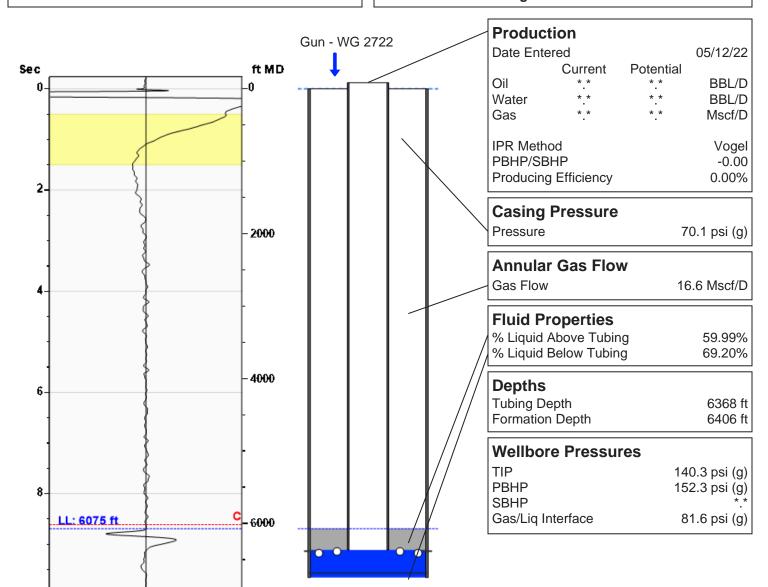

# **Liquid Level**

6075 ft MD

Fluid Above Tubing **Gas Free Above Tubing**  293 ft TVD 176 ft TVD

191.65 Jts