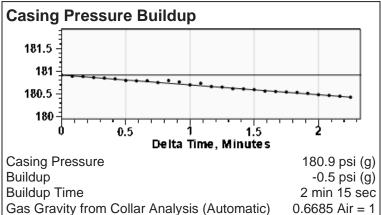

## Barker A-1 05/03/2022 06:00:29PM

# **Liquid Level**

# 2508 ft MD

| Fluid Above Pump               | 331 ft TVD |
|--------------------------------|------------|
| Equivalent Gas Free Above Pump | 331 ft TVD |