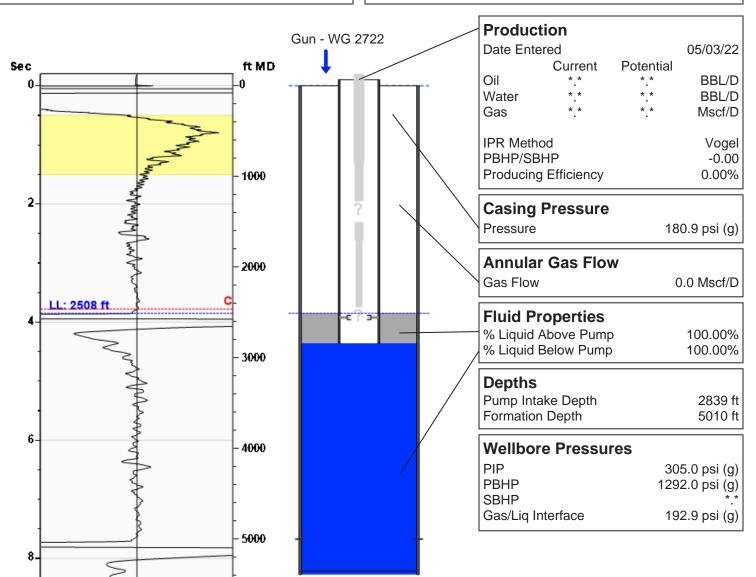

## Barker A-1 05/03/2022 06:00:29PM

# **Liquid Level**

# 2508 ft MD

| Fluid Above Pump               | 331 ft TVD |
|--------------------------------|------------|
| Equivalent Gas Free Above Pump | 331 ft TVD |