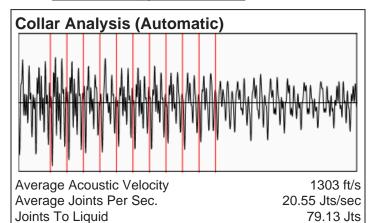

## Barker A-1 05/03/2022 06:00:29PM

# **Liquid Level**

# 2508 ft MD

| Fluid Above Pump               | 331 ft TVD |
|--------------------------------|------------|
| Equivalent Gas Free Above Pump | 331 ft TVD |