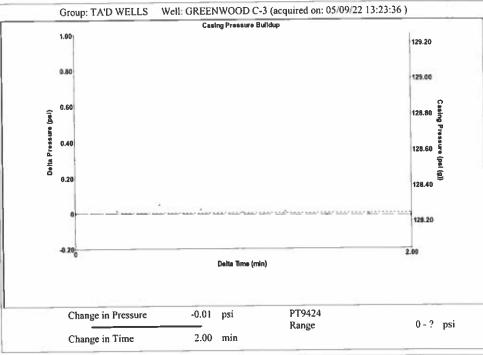

| KCC District Office #4 - 2301 E. 13th Street, Hays, KS 67601-2651                      | Phone 785.261.6250 |









Conservation Division District Office No. 1 210 E. Frontview, Suite A Dodge City, KS 67801



Phone: 620-682-7933 http://kcc.ks.gov/

Laura Kelly, Governor

Dwight D. Keen, Chair Susan K. Duffy, Commissioner Andrew J. French, Commissioner

May 19, 2022

Katherine McClurkan Merit Energy Company, LLC 13727 Noel Road, Suite 1200 DALLAS, TX 75240

Re: Temporary Abandonment API 15-129-21274-00-01 Greenwood C 3 NE/4 Sec.15-33S-42W Morton County, Kansas

## Dear Katherine McClurkan:

- "Your temporary abandonment (TA) application for the well listed above has been approved. In accordance with K.A.R. 82-3-111 the TA status of this well will expire 05/19/2023.
- \* If you return this well to service or plug it, please notify the District Office.
- \* If you sell this well you are required to