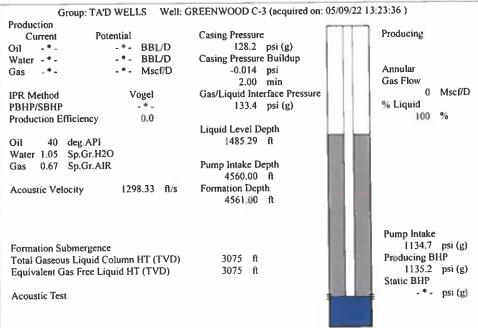

| KCC District Office #4 - 2301 E. 13th Street, Hays, KS 67601-2651                      | Phone 785.261.6250 |









Conservation Division District Office No. 1 210 E. Frontview, Suite A Dodge City, KS 67801



Phone: 620-682-7933 http://kcc.ks.gov/

Laura Kelly, Governor

Dwight D. Keen, Chair Susan K. Duffy, Commissioner Andrew J. French, Commissioner

May 19, 2022

Katherine McClurkan Merit Energy Company, LLC 13727 Noel Road, Suite 1200 DALLAS, TX 75240

Re: Temporary Abandonment API 15-129-21274-00-01 Greenwood C 3 NE/4 Sec.15-33S-42W Morton County, Kansas

## Dear Katherine McClurkan:

- "Your temporary abandonment (TA) application for the well listed above has been approved. In accordance with K.A.R. 82-3-111 the TA status of this well will expire 05/19/2023.
- \* If you return this well to service or plug it, please notify the District Office.
- \* If you sell this well you are required to fi