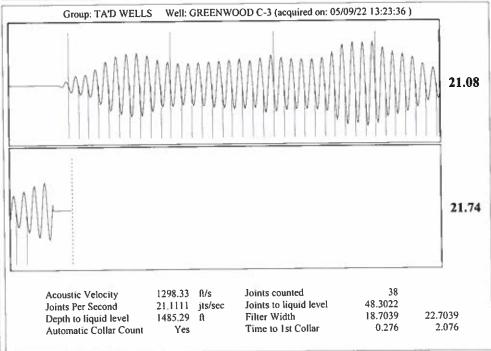

| KCC District Office #4 - 2301 E. 13th Street, Hays, KS 67601-2651                      | Phone 785.261.6250 |









Conservation Division District Office No. 1 210 E. Frontview, Suite A Dodge City, KS 67801



Phone: 620-682-7933 http://kcc.ks.gov/

Laura Kelly, Governor

Dwight D. Keen, Chair Susan K. Duffy, Commissioner Andrew J. French, Commissioner

May 19, 2022

Katherine McClurkan Merit Energy Company, LLC 13727 Noel Road, Suite 1200 DALLAS, TX 75240

Re: Temporary Abandonment API 15-129-21274-00-01 Greenwood C 3 NE/4 Sec.15-33S-42W Morton County, Kansas

## Dear Katherine McClurkan:

- "Your temporary abandonment (TA) application for the well listed above has been approved. In accordance with K.A.R. 82-3-111 the TA status of this well will expire 05/19/2023.
- \* If you return this well to service or plug it, please notify the District Office.
- \* If you sell this well you are required to file