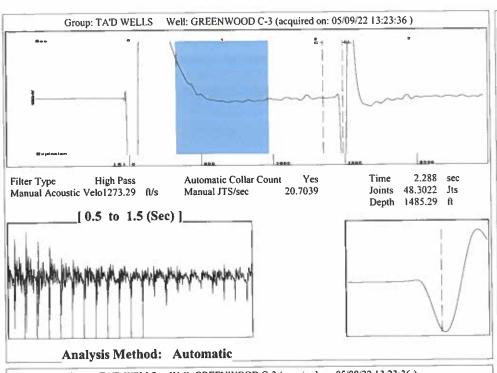

| KCC District Office #4 - 2301 E. 13th Street, Hays, KS 67601-2651                      | Phone 785.261.6250 |









Conservation Division District Office No. 1 210 E. Frontview, Suite A Dodge City, KS 67801



Phone: 620-682-7933 http://kcc.ks.gov/

Laura Kelly, Governor

Dwight D. Keen, Chair Susan K. Duffy, Commissioner Andrew J. French, Commissioner

May 19, 2022

Katherine McClurkan Merit Energy Company, LLC 13727 Noel Road, Suite 1200 DALLAS, TX 75240

Re: Temporary Abandonment API 15-129-21274-00-01 Greenwood C 3 NE/4 Sec.15-33S-42W Morton County, Kansas

## Dear Katherine McClurkan:

- "Your temporary abandonment (TA) application for the well listed above has been approved. In accordance with K.A.R. 82-3-111 the TA status of this well will expire 05/19/2023.
- \* If you return this well to service or plug it, please notify the District Office.
- \* If you sell this well you are required t