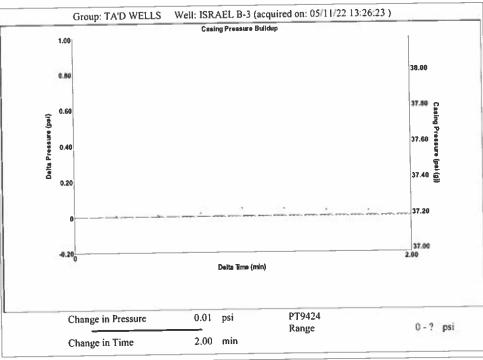

|       |        |
|                                                                          | KCC D                    | KCC District Office #2 - 3450 N. Rock Road,                          |                   |                               |                                                          | Suite 601, Wichita, KS                                              | Phone 316.337.7400                                                             |                                      |                                                                                                            |  |    |  |     |          |              |       |        |

KCC District Office #3 - 137 E. 21st St., Chanute, KS 66720

KCC District Office #4 - 2301 E. 13th Street, Hays, KS 67601-2651









Conservation Division District Office No. 1 210 E. Frontview, Suite A Dodge City, KS 67801



Phone: 620-682-7933 http://kcc.ks.gov/

Laura Kelly, Governor

Dwight D. Keen, Chair Susan K. Duffy, Commissioner Andrew J. French, Commissioner

May 19, 2022

Katherine McClurkan Merit Energy Company, LLC 13727 Noel Road, Suite 1200 Dallas, TX 75240-7362

Re: Temporary Abandonment API 15-129-20958-00-01 Isreal B 3 SW/4 Sec.04-32S-39W Morton County, Kansas

## Dear Katherine McClurkan:

- "Your temporary abandonment (TA) application for the well listed above has been approved. In accordance with K.A.R. 82-3-111 the TA status of this well will expire 05/19/2023.
- \* If you return this well to service or plug it, please notify the District Office.
- \* If you sell this well you are required t