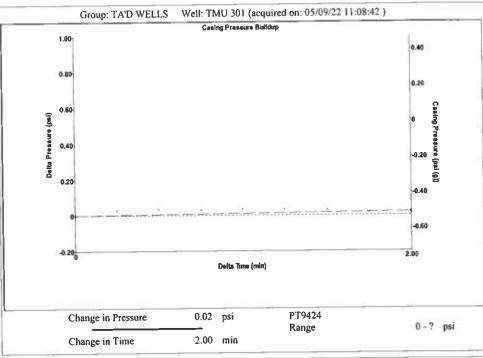

Re: Temporary Abandonment API 15-129-20832-00-00 Turmorrow Morrow Unit (Galloway A) 301 (1) SW/4 Sec.08-33S-43W Morton County, Kansas