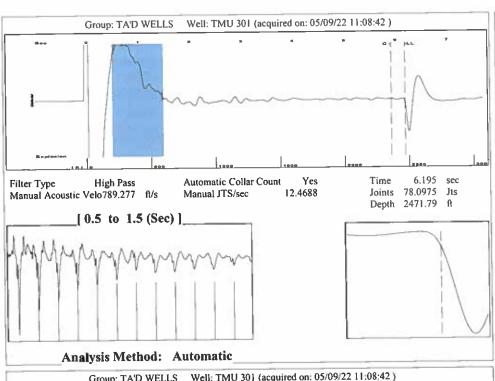

Re: Temporary Abandonment API 15-129-20832-00-00 Turmorrow Morrow Unit (Galloway A) 301 (1) SW/4 Sec.08-33S-43W Morton County, Kansas