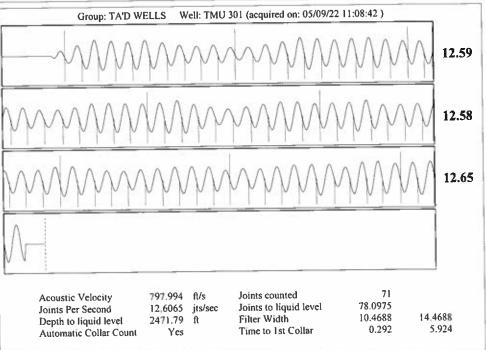

Re: Temporary Abandonment API 15-129-20832-00-00 Turmorrow Morrow Unit (Galloway A) 301 (1) SW/4 Sec.08-33S-43W Morton County, Kansas