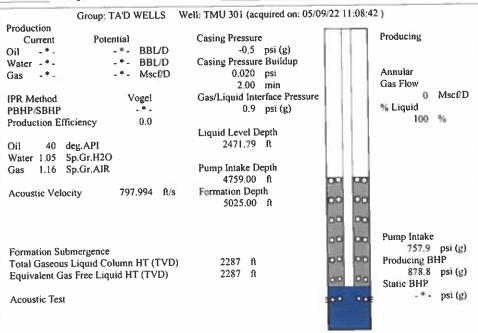

Re: Temporary Abandonment API 15-129-20832-00-00 Turmorrow Morrow Unit (Galloway A) 301 (1) SW/4 Sec.08-33S-43W Morton County, Kansas