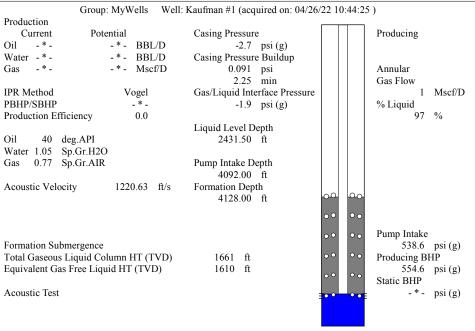

Re: Temporary Abandonment API 15-095-20288-00-00 KAUFMAN 1 SE/4 Sec.07-29S-06W Kingman County, Kansas