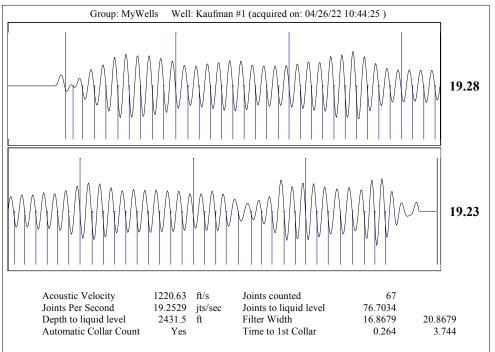

Re: Temporary Abandonment API 15-095-20288-00-00 KAUFMAN 1 SE/4 Sec.07-29S-06W Kingman County, Kansas