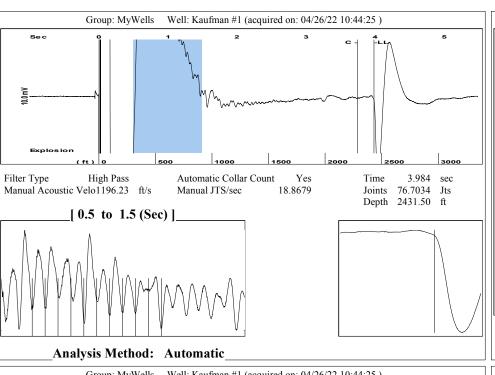

Re: Temporary Abandonment API 15-095-20288-00-00 KAUFMAN 1 SE/4 Sec.07-29S-06W Kingman County, Kansas