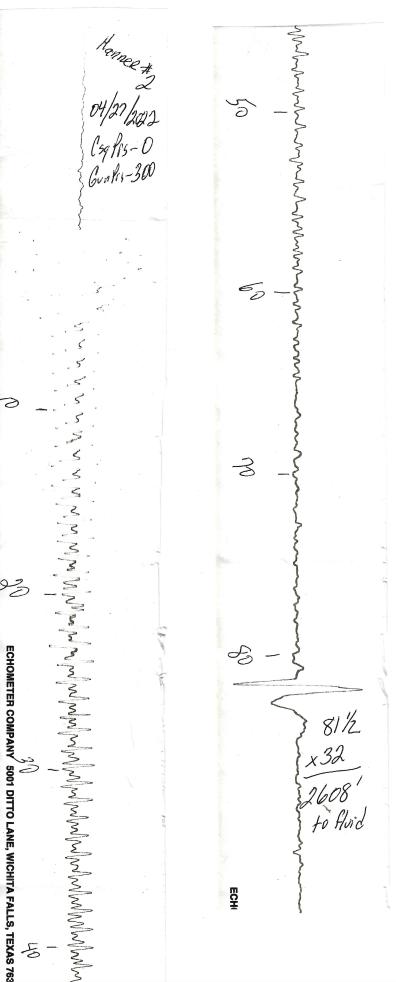

May 23, 2022

Doug Bramwell Bramwell Petroleum, Inc. 12826 SW 77 AVE ZENDA, KS 67159-9074

Re: Temporary Abandonment API 15-095-21642-00-00 HANNER 2 SE/4 Sec.01-30S-07W Kingman County, Kansas

## Dear Doug Bramwell:

- "Your temporary abandonment (TA) application for the well listed above has been approved. In accordance with K.A.R. 82-3-111 the TA status of this well will expire 05/23/2023.
- \* If you return this well to service or plug it, please notify the District Office.
- \* If you sell this well you are required to file a Transfer of Operator form, T-1.
- \* If the well will remain temporarily abandoned, you must submit a new TA application, CP-111, before 05/23/2023.