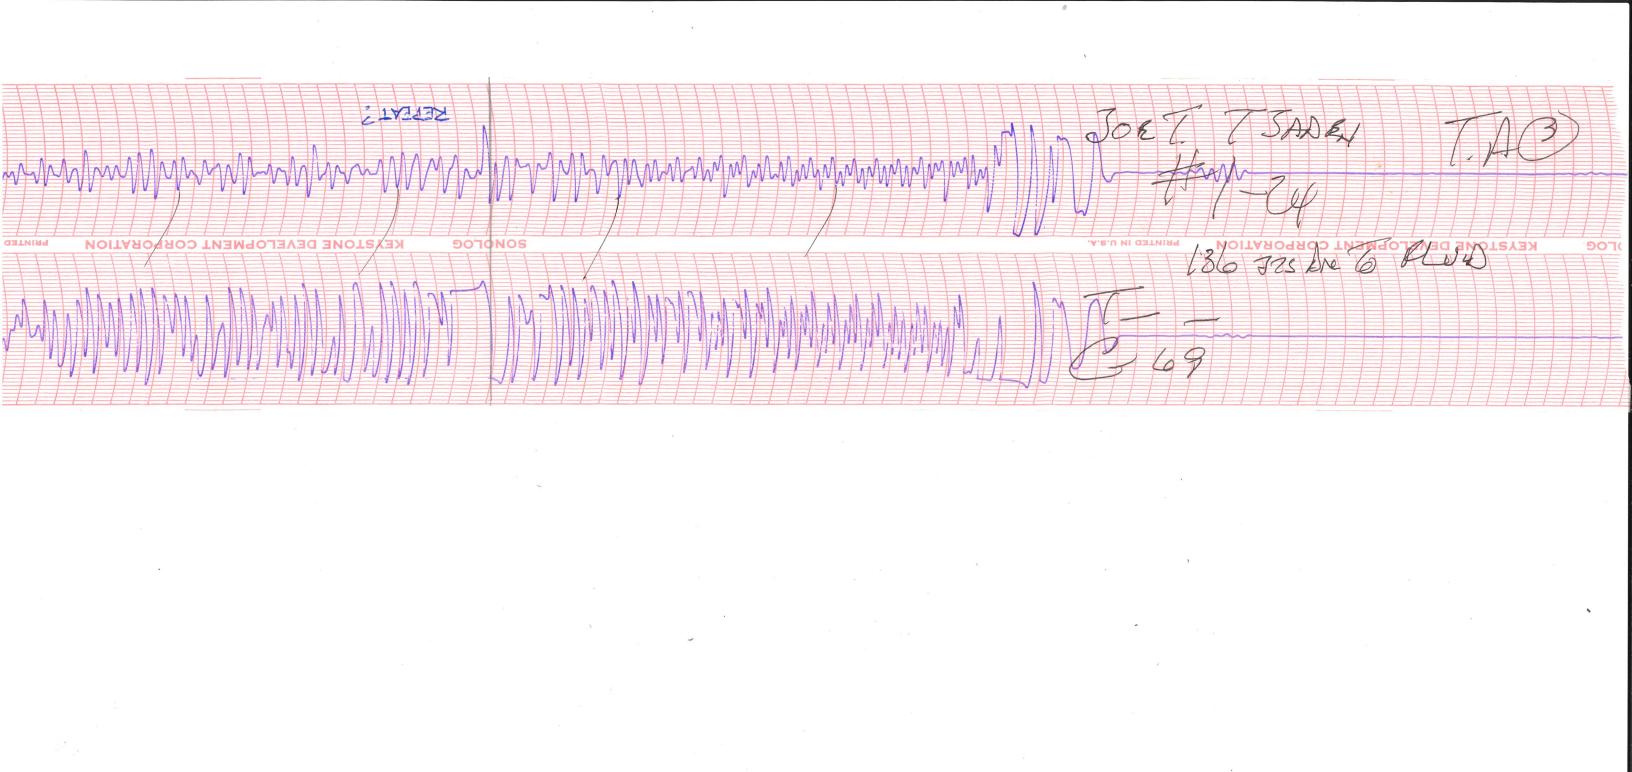

May 24, 2022

Saumyadeep Halder Atlas Operating LLC 1900 St. James Place Suite 800 Houston, TX 77056-1809

Re: Temporary Abandonment API 15-095-19060-00-00 JOE T TJADEN 1-24 NE/4 Sec.24-30S-08W Kingman County, Kansas

## Fluid tape showing repeat section, indicating high fluid level

Pursuant to K.A.R. 82-3-111, the well must be plugged, or returned to service, or obtain temporary abandonment status by 06/23/2022.

This deadline does NOT override any compliance deadline given to you in any Commission Order.