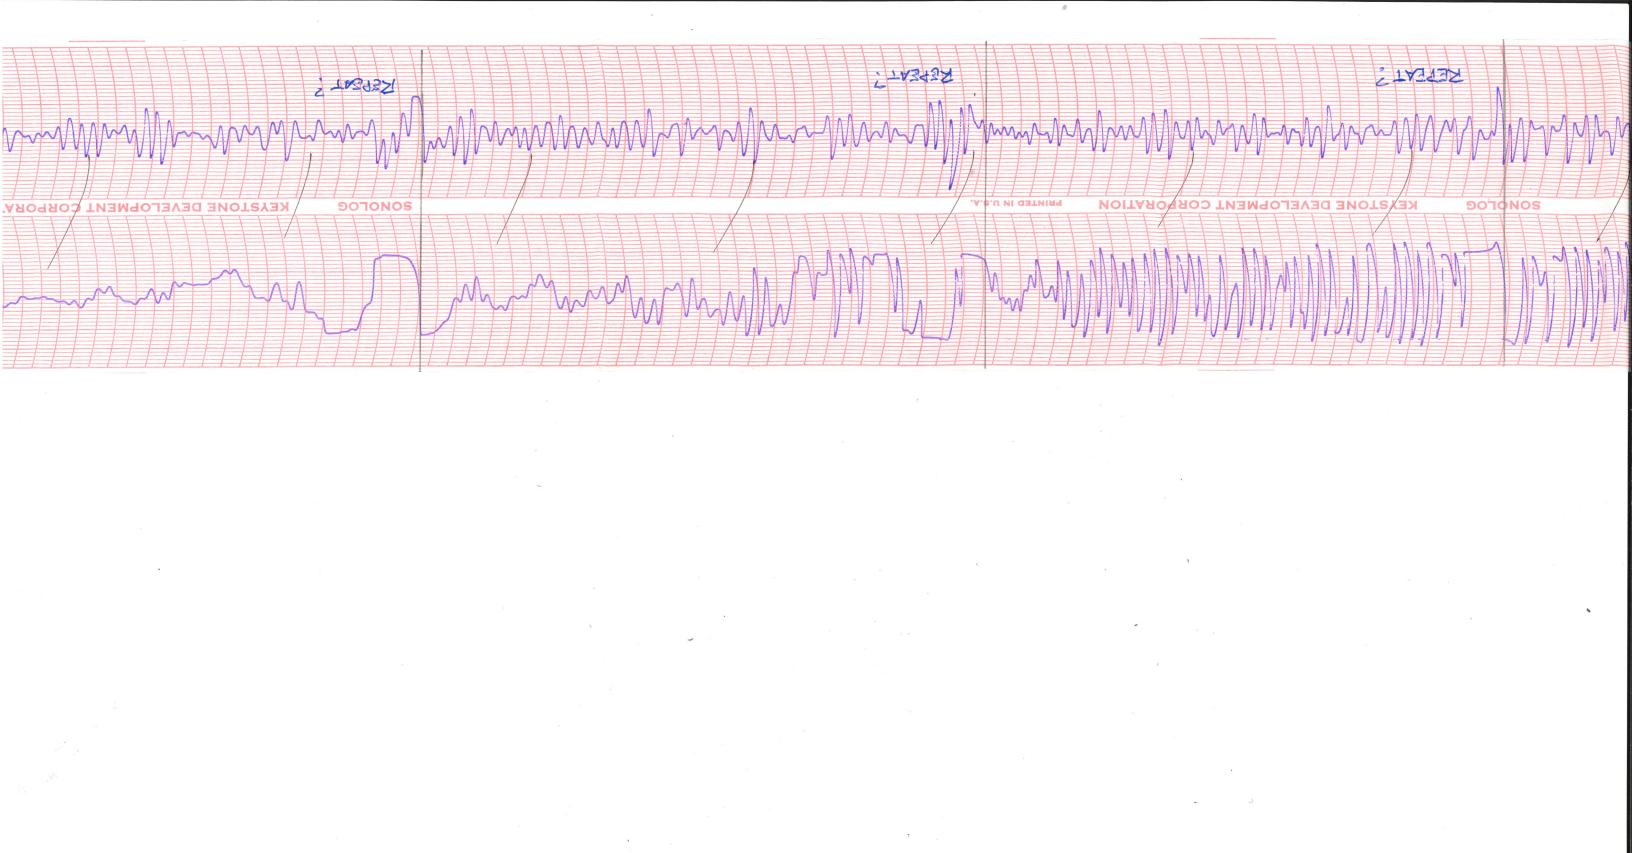

## Fluid tape showing repeat section, indicating high fluid level

Pursuant to K.A.R. 82-3-111, the well must be plugged, or returned to service, or obtain temporary abandonment status by 06/23/2022.

This deadline does NOT override any compliance deadline given to you in any Commission Order.