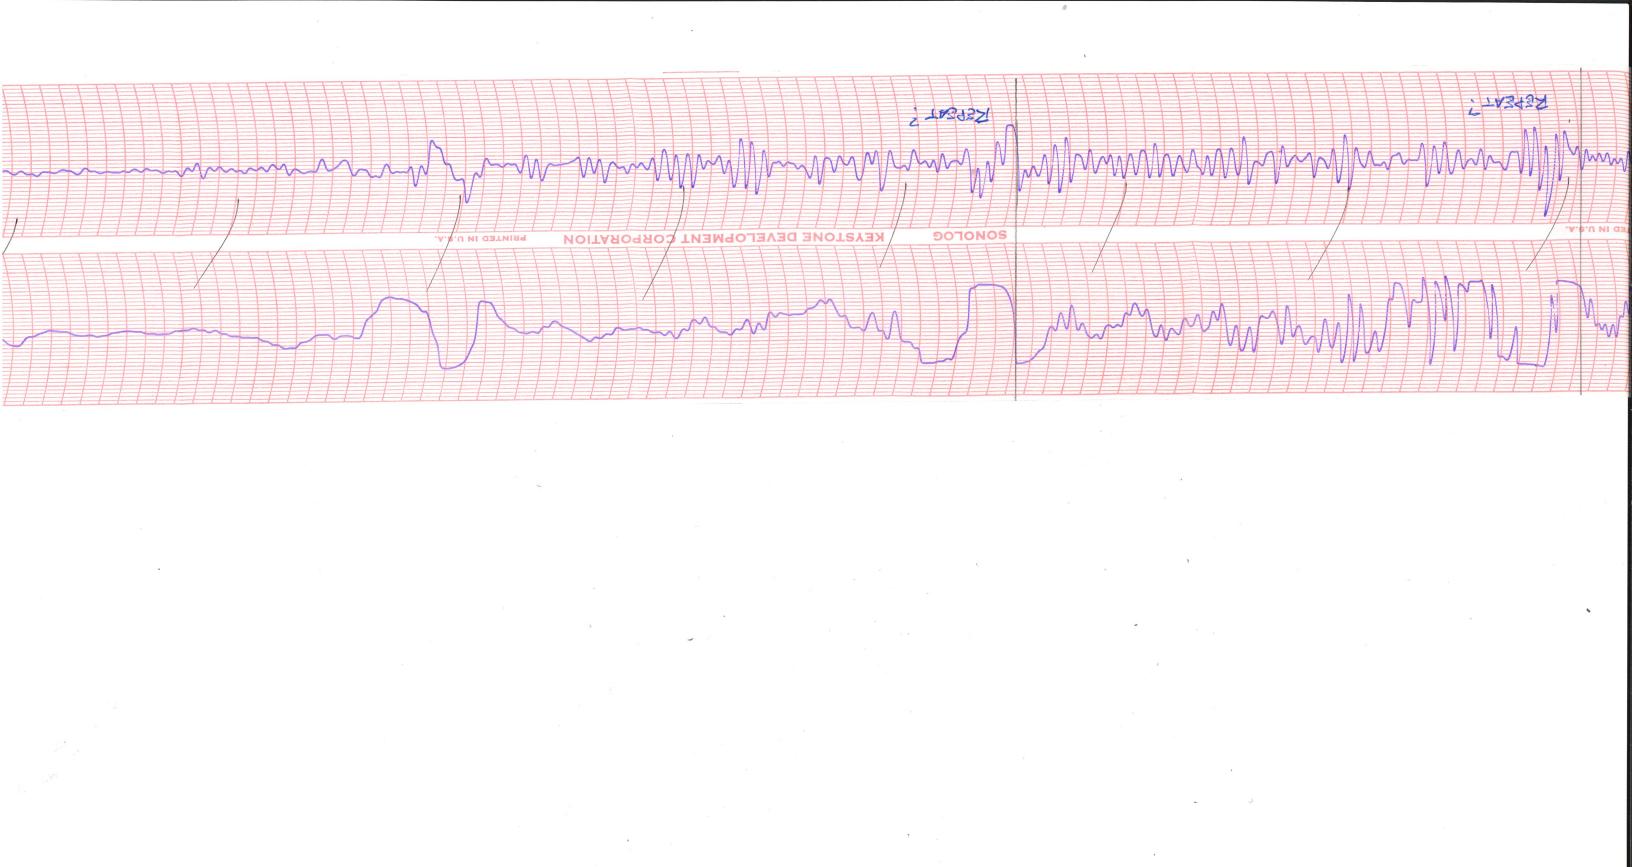

## Fluid tape showing repeat section, indicating high fluid level

Pursuant to K.A.R. 82-3-111, the well must be plugged, or returned to service, or obtain temporary abandonment status by 06/23/2022.

This deadline does NOT override any compliance deadline given to you in any Commission Order.