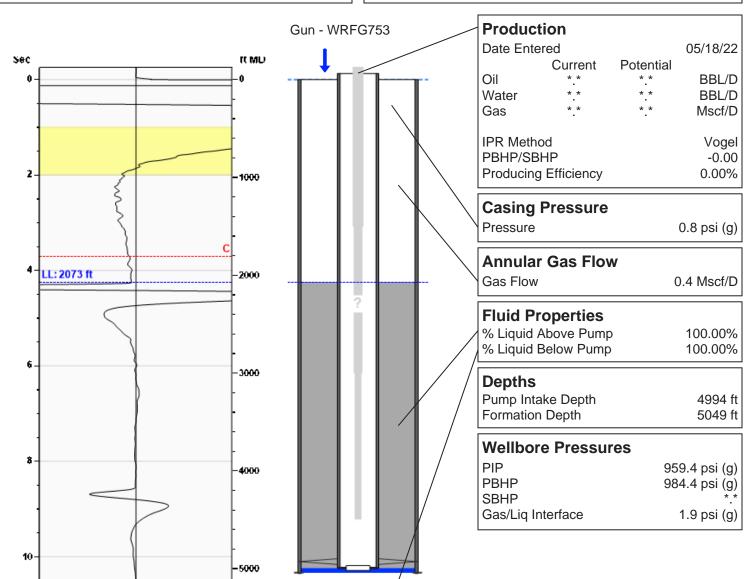

# **Liquid Level**

2073 ft MD

Fluid Above Pump 2921 ft TVD Equivalent Gas Free Above Pump 2921 ft TVD