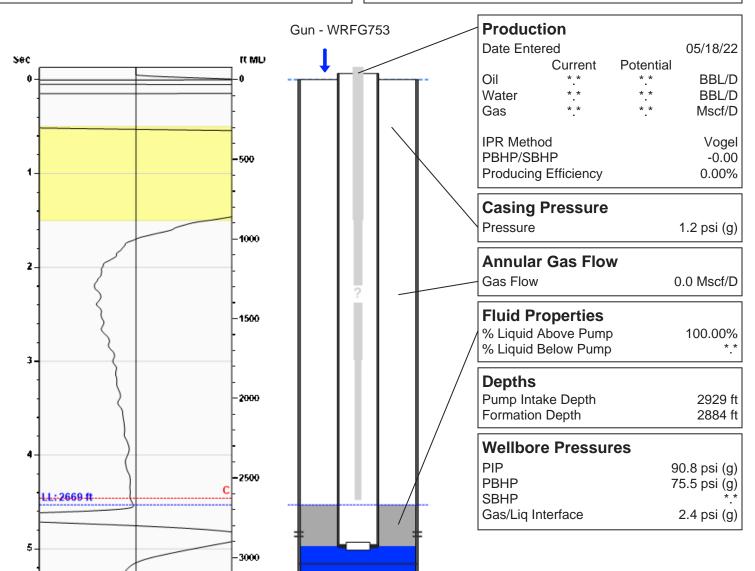

# **Liquid Level**

2669 ft MD

Fluid Above Pump 260 ft TVD Equivalent Gas Free Above Pump 260 ft TVD

84.21 Jts