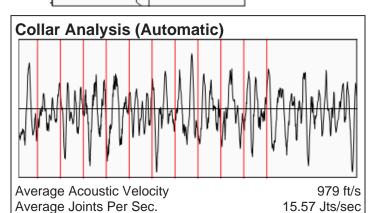

# Liquid Level 4670 ft MD

Fluid Above Pump 206 ft TVD Equivalent Gas Free Above Pump 202 ft TVD

148.48 Jts