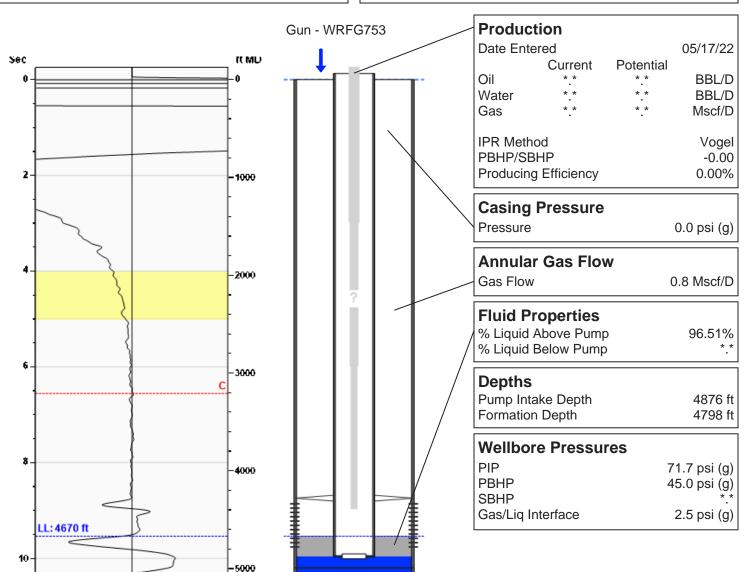

# Liquid Level 4670 ft MD

Fluid Above Pump 206 ft TVD Equivalent Gas Free Above Pump 202 ft TVD

148.48 Jts