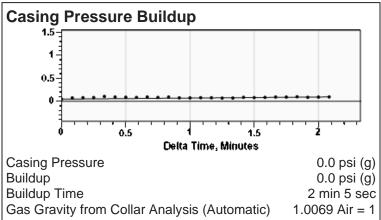

# Liquid Level 4670 ft MD

Fluid Above Pump 206 ft TVD Equivalent Gas Free Above Pump 202 ft TVD

148.48 Jts