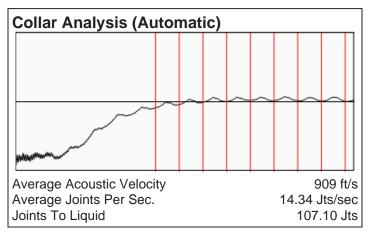

|               |                                                                  | ity, KS 67801           | Phone 620.682.7933    |                           |
|                                                                    |                       | KCC District Office #2 - 3450 N. Rock Road, Building 600, Suite 601, Wichita, KS 67226 |               |                                                                  |                         |                       | Phone 316.337.7400        |

KCC District Office #3 - 137 E. 21st St., Chanute, KS 66720

KCC District Office #4 - 2301 E. 13th Street, Hays, KS 67601-2651



bailey c-2 05/17/2022 04:39:47PM

## **Liquid Level**

3395 ft MD

Fluid Above Pump 1303 ft TVD Equivalent Gas Free Above Pump 1129 ft TVD







## **Comments and Recommendations**

Echometer Company 5001 Ditto Lane Wichita Falls, TX 76302 (940) 767-4334 info@echometer.com Conservation Division District Office No. 1 210 E. Frontview, Suite A Dodge City, KS 67801



Phone: 620-682-7933 http://kcc.ks.gov/

Laura Kelly, Governor

Dwight D. Keen, Chair Susan K. Duffy, Commissioner Andrew J. French, Commissioner

May 25, 2022

Katherine McClurkan Merit Energy Company, LLC 13727 Noel Road, Suite 1200 Dallas, TX 75240-7362

Re: Temporary Abandonment API 15-055-21120-00-03 Bailey C 2 SW/4 Sec.27-22S-34W Finney County, Kansas

## Dear Katherine McClurkan:

- "Your temporary abandonment (TA) application for the well listed above has been approved. In accordance with K.A.R. 82-3-111 the TA status of this well will expire 05/25/2023.
- \*