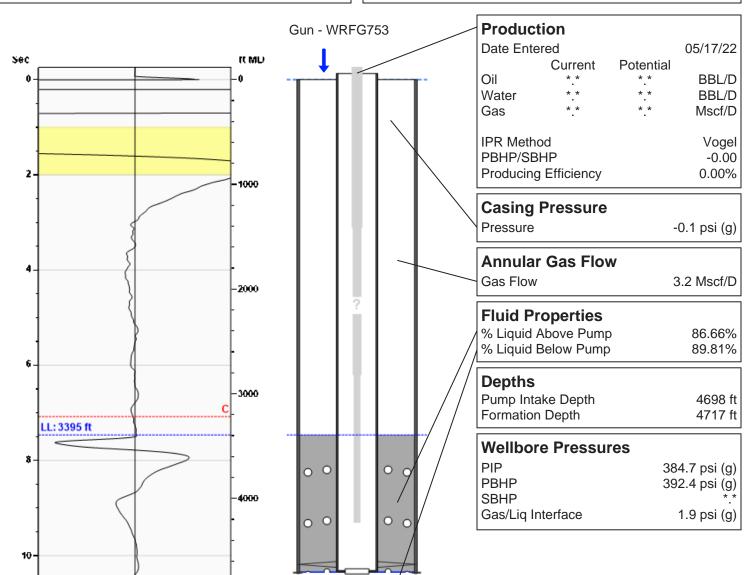

## **Liquid Level**

3395 ft MD

Fluid Above Pump 1303 ft TVD Equivalent Gas Free Above Pump 1129 ft TVD