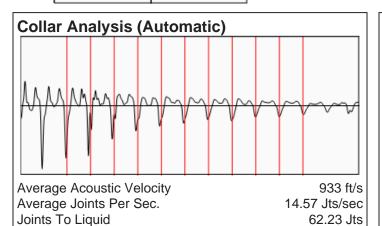

|          |        |
| Diges have been now take too and bank party tools                  | KCC Distri          | ct Office #1 - 210 E. Front | view, Suite A, Dodge    | City, KS 67801                                         |                         | Phone 620.682.7933    |  |                  |           |         |            |            |          |        |

KCC District Office #2 - 3450 N. Rock Road, Building 600, Suite 601, Wichita, KS 67226

KCC District Office #3 - 137 E. 21st St., Chanute, KS 66720

KCC District Office #4 - 2301 E. 13th Street, Hays, KS 67601-2651



Frey I-2 05/18/2022 11:43:09AM

## Liquid Level

1993 ft MD

| Fluid Above Pump               | 3066 ft TVD |
|--------------------------------|-------------|
| Equivalent Gas Free Above Pump | 3057 ft TVD |







## Comments and Recommendations

Echometer Company 5001 Ditto Lane Wichita Falls, TX 76302 (940) 767-4334 info@echometer.com Conservation Division District Office No. 1 210 E. Frontview, Suite A Dodge City, KS 67801



Phone: 620-682-7933 http://kcc.ks.gov/

Laura Kelly, Governor

Dwight D. Keen, Chair Susan K. Duffy, Commissioner Andrew J. French, Commissioner

May 25, 2022

Katherine McClurkan Merit Energy Company, LLC 13727 Noel Road, Suite 1200 Dallas, TX 75240-7362

Re: Temporary Abandonment API 15-081-21458-00-01 Frey I 2 SE/4 Sec.18-27S-33W Haskell County, Kansas

## Dear Katherine McClurkan:

- "Your temporary abandonment (TA) application for the well listed above has been approved. In accordance with K.A.R. 82-3-111 the TA status of this well will expire 05/25/2023.
- \* If yo