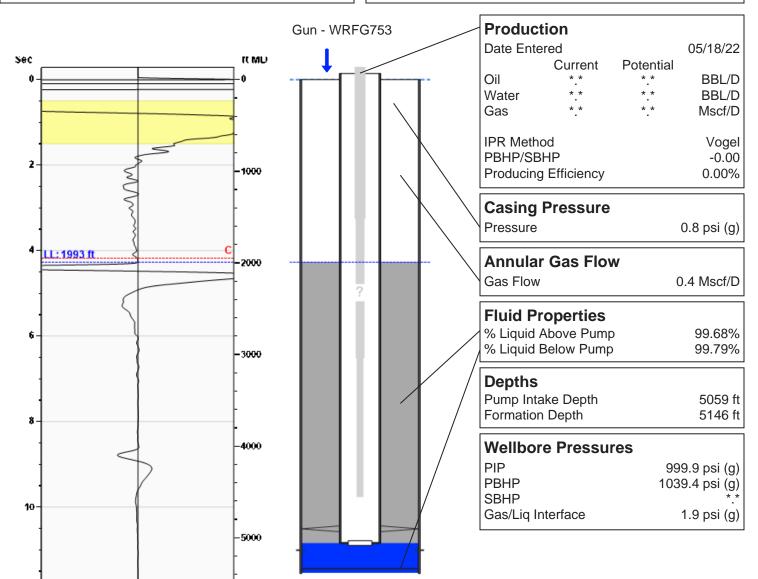

Frey I-2 05/18/2022 11:43:09AM

## Liquid Level

1993 ft MD

| Fluid Above Pump               | 3066 ft TVD |
|--------------------------------|-------------|
| Equivalent Gas Free Above Pump | 3057 ft TVD |