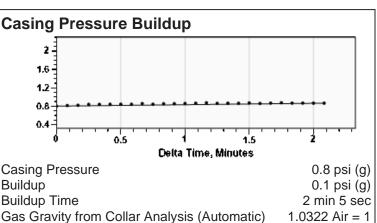

|          |        |
| Diges have been now take too and bank party tools                  | KCC Distri          | ct Office #1 - 210 E. Front | view, Suite A, Dodge    | City, KS 67801                                         |                         | Phone 620.682.7933    |  |                  |           |         |            |            |          |        |

KCC District Office #2 - 3450 N. Rock Road, Building 600, Suite 601, Wichita, KS 67226

KCC District Office #3 - 137 E. 21st St., Chanute, KS 66720

KCC District Office #4 - 2301 E. 13th Street, Hays, KS 67601-2651



Frey I-2 05/18/2022 11:43:09AM

## Liquid Level

1993 ft MD

| Fluid Above Pump               | 3066 ft TVD |
|--------------------------------|-------------|
| Equivalent Gas Free Above Pump | 3057 ft TVD |







## Comments and Recommendations

Echometer Company 5001 Ditto Lane Wichita Falls, TX 76302 (940) 767-4334 info@echometer.com Conservation Division District Office No. 1 210 E. Frontview, Suite A Dodge City, KS 67801



Phone: 620-682-7933 http://kcc.ks.gov/

Laura Kelly, Governor

Dwight D. Keen, Chair Susan K. Duffy, Commissioner Andrew J. French, Commissioner

May 25, 2022

Katherine McClurkan Merit Energy Company, LLC 13727 Noel Road, Suite 1200 Dallas, TX 75240-7362

Re: Temporary Abandonment API 15-081-21458-00-01 Frey I 2 SE/4 Sec.18-27S-33W Haskell County, Kansas

## Dear Katherine McClurkan:

- "Your temporary abandonment (TA) application for the well listed above has been approved. In accordance with K.A.R. 82-3-111 the TA status of this well will expire 05/25/2023.
- \* If you