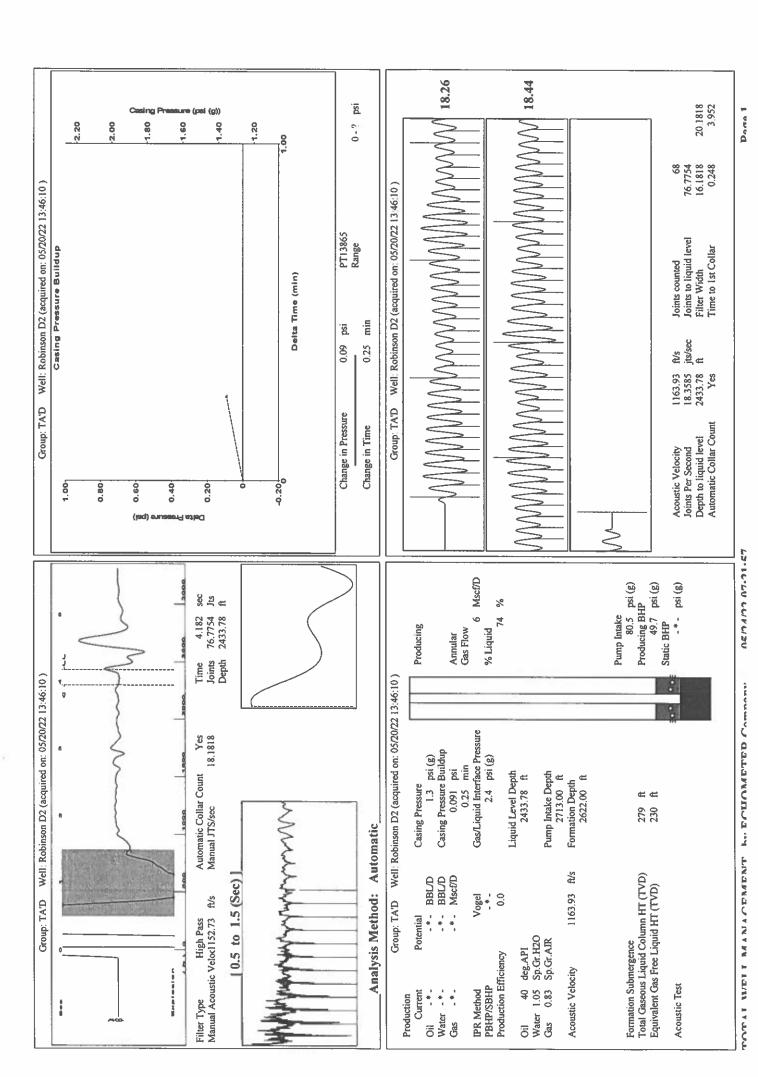

| KCC District Office #3 - 137 E. 21st St., Chanute, KS 66720                            | Phone 620.902.6450 |
| Similar State Stat | KCC District Office #4 - 2301 E. 13th Street, Hays, KS 67601-2651                      | Phone 785.261.6250 |



Conservation Division District Office No. 1 210 E. Frontview, Suite A Dodge City, KS 67801



Phone: 620-682-7933 http://kcc.ks.gov/

Laura Kelly, Governor

Dwight D. Keen, Chair Susan K. Duffy, Commissioner Andrew J. French, Commissioner

May 25, 2022

Katherine McClurkan Merit Energy Company, LLC 13727 Noel Road, Suite 1200 Dallas, TX 75240

Re: Temporary Abandonment API 15-093-20475-00-00 Robison D 2 NE/4 Sec.05-25S-36W Kearny County, Kansas

## Dear Katherine McClurkan:

- "Your temporary abandonment (TA) application for the well listed above has been approved. In accordance with K.A.R. 82-3-111 the TA status of this well will expire 05/25/2023.
- \* If you return this well to service or plug it, please notify the District Office.
- \* If you sell this well you are required to file a