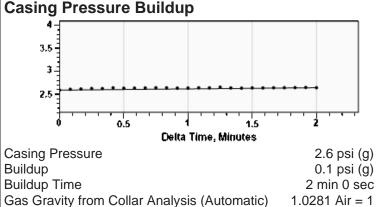

# **Liquid Level**

1263 ft MD

Fluid Above Pump 3914 ft TVD Equivalent Gas Free Above Pump 3914 ft TVD