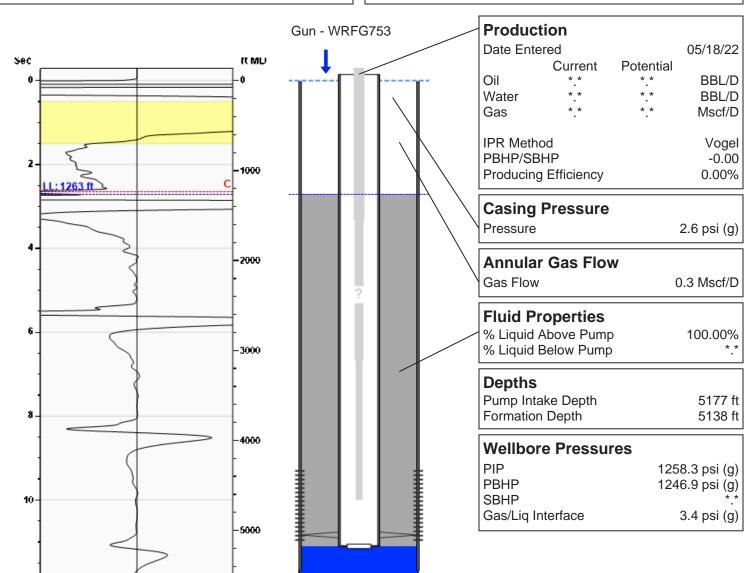

# **Liquid Level**

1263 ft MD

Fluid Above Pump 3914 ft TVD Equivalent Gas Free Above Pump 3914 ft TVD