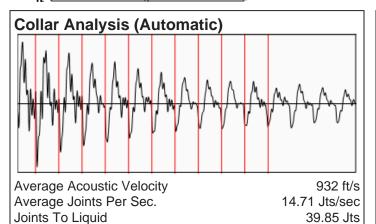

# **Liquid Level**

1263 ft MD

Fluid Above Pump 3914 ft TVD Equivalent Gas Free Above Pump 3914 ft TVD