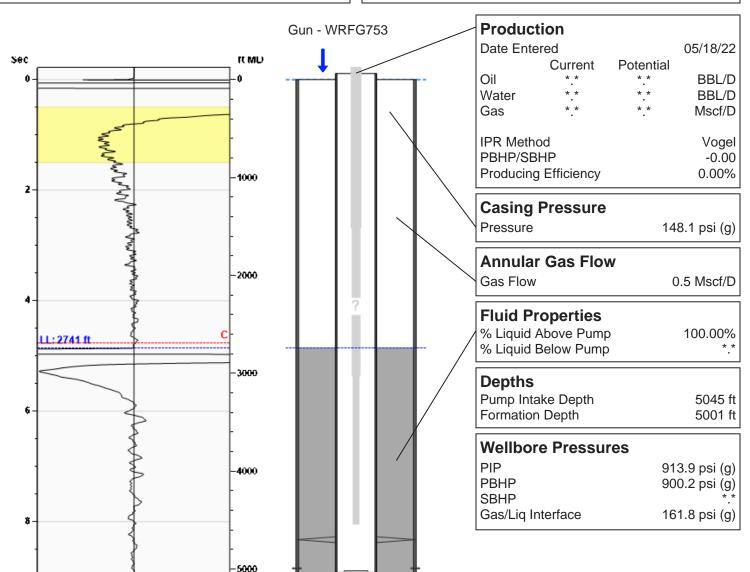

# **Liquid Level**

## 2741 ft MD

Fluid Above Pump 2304 ft TVD Equivalent Gas Free Above Pump 2304 ft TVD

86.46 Jts