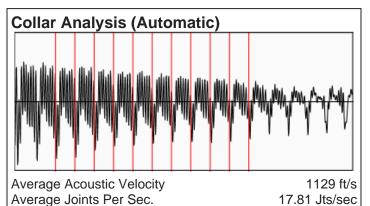

## 2741 ft MD

Fluid Above Pump 2304 ft TVD Equivalent Gas Free Above Pump 2304 ft TVD

86.46 Jts