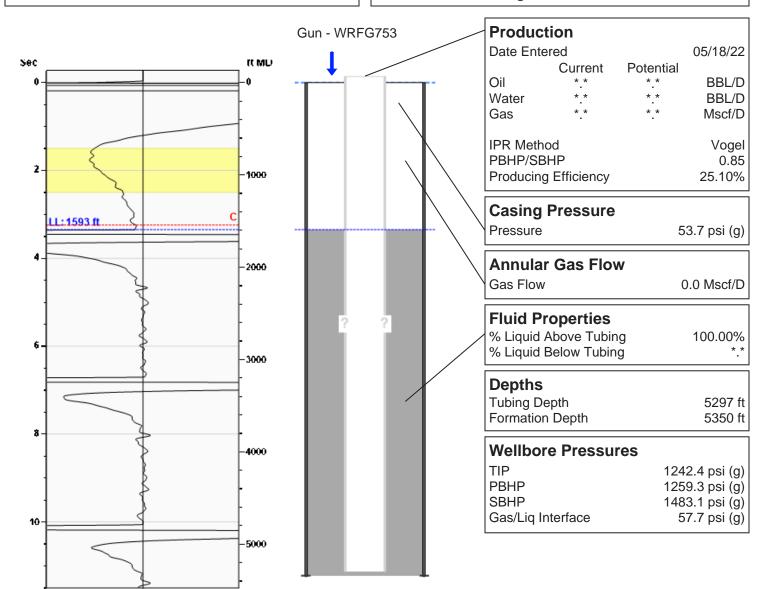

### Devore E-2 05/18/2022 12:34:20PM

## **Liquid Level**

1593 ft MD

Fluid Above Tubing **Gas Free Above Tubing**  3757 ft TVD 3757 ft TVD

50.24 Jts

54.5 54 53.5 Delta Time, Minutes Casing Pressure 53.7 psi (g) Buildup -0.1 psi (g) **Buildup Time** 2 min 0 sec 0.9986 Air = 1Gas Gravity from Collar Analysis (Automatic)

Casing Pressure Buildup