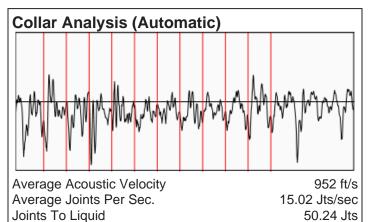

## **Liquid Level**

1593 ft MD

Fluid Above Tubing **Gas Free Above Tubing**  3757 ft TVD 3757 ft TVD

50.24 Jts

54.5 54 53.5 Delta Time, Minutes Casing Pressure 53.7 psi (g) Buildup -0.1 psi (g) **Buildup Time** 2 min 0 sec 0.9986 Air = 1Gas Gravity from Collar Analysis (Automatic)