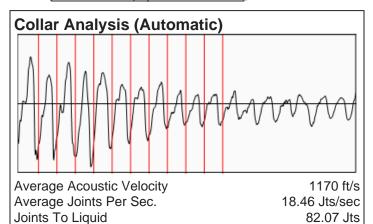

# (((ECHOMETER))) McWilliams A-2 05/19/2022 03:24:28PM

# Liquid Level

## 2600 ft MD

Fluid Above Pump 314 ft TVD Equivalent Gas Free Above Pump 294 ft TVD