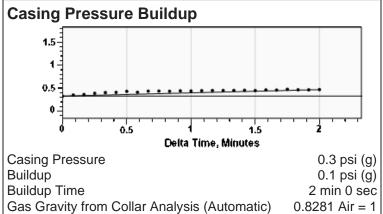

# (((ECHOMETER))) McWilliams A-2 05/19/2022 03:24:28PM

# Liquid Level

## 2600 ft MD

Fluid Above Pump 314 ft TVD Equivalent Gas Free Above Pump 294 ft TVD