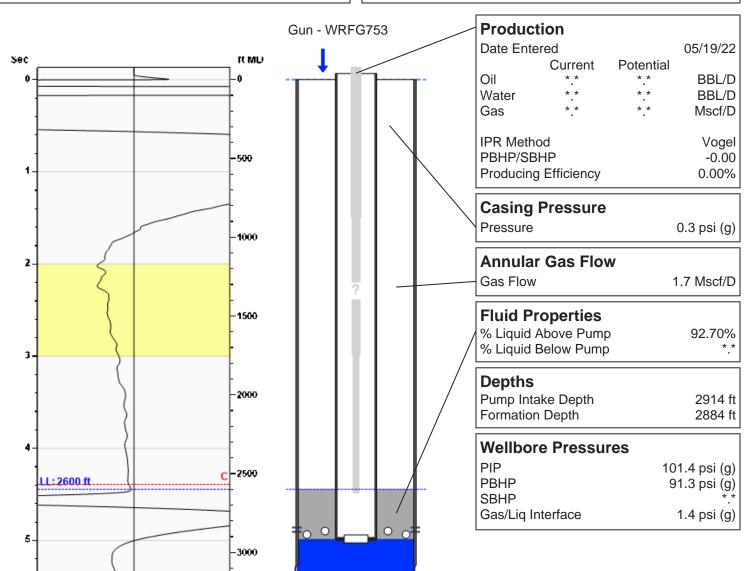

# (((ECHOMETER))) McWilliams A-2 05/19/2022 03:24:28PM

# Liquid Level

## 2600 ft MD

Fluid Above Pump 314 ft TVD Equivalent Gas Free Above Pump 294 ft TVD