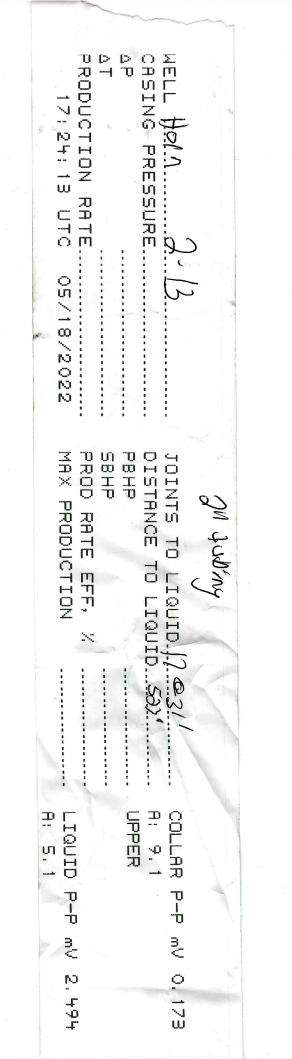

## TEMPORARY ABANDONMENT WELL APPLICATION

| OPERATOR: License# Name: Address 1:                    |                                        |               |               | API No. 15-            | API No. 15                                                                                                                                                                                                       |                |                      |        |           |  |
|--------------------------------------------------------|----------------------------------------|---------------|---------------|------------------------|------------------------------------------------------------------------------------------------------------------------------------------------------------------------------------------------------------------|----------------|----------------------|--------|-----------|--|
|                                                        |                                        |               |               | Spot Descr             | Spot Description:                                                                                                                                                                                                |                |                      |        |           |  |
|                                                        |                                        |               |               |                        | Se                                                                                                                                                                                                               | ec T           | wp S. R              |        | E 🗌 W     |  |
| Address 2:                                             |                                        |               |               |                        | feet from N / S Line of Section                                                                                                                                                                                  |                |                      |        |           |  |
| City:          Contact Person:          Phone:       ) |                                        |               |               |                        | feet from       E /       W Line of Section         GPS Location: Lat:       , Long:       (e.g. xx.xxxxx)         Datum:       NAD27       NAD83       WGS84         County:       Elevation:       GL       KB |                |                      |        |           |  |
|                                                        |                                        |               |               | GF 5 LOCati            |                                                                                                                                                                                                                  |                |                      |        |           |  |
|                                                        |                                        |               |               |                        |                                                                                                                                                                                                                  |                |                      |        |           |  |
| Contact Person Email:                                  |                                        |               |               |                        |                                                                                                                                                                                                                  |                | Well #:              |        |           |  |
| Field Contact Person:                                  |                                        |               |               | Well Type: (           | check one) 🗌 (                                                                                                                                                                                                   | Dil 🗌 Gas 🗌    | OG 🗌 WSW 🗌 Ot        | her:   |           |  |
| Field Contact Person Phon                              |                                        |               |               |                        | SWD Permit #: ENHR Permit #:                                                                                                                                                                                     |                |                      |        |           |  |
|                                                        |                                        |               |               |                        | rage Permit #: _                                                                                                                                                                                                 |                | Date Shut-In:        |        |           |  |
|                                                        | 1                                      |               |               | Spud Date.             |                                                                                                                                                                                                                  |                |                      |        |           |  |
|                                                        | Conductor                              | Surfac        | e             | Production             | Intermedia                                                                                                                                                                                                       | ate            | Liner                | Tubing | J         |  |
| Size                                                   |                                        |               |               |                        |                                                                                                                                                                                                                  |                |                      |        |           |  |
| Setting Depth                                          |                                        |               |               |                        |                                                                                                                                                                                                                  |                |                      |        |           |  |
| Amount of Cement                                       |                                        |               |               |                        |                                                                                                                                                                                                                  |                |                      |        |           |  |
| Top of Cement                                          |                                        |               |               |                        |                                                                                                                                                                                                                  |                |                      |        |           |  |
| Bottom of Cement                                       |                                        |               |               |                        |                                                                                                                                                                                                                  |                |                      |        |           |  |
| Casing Fluid Level from Su                             | rface:                                 |               | How Determ    | nined?                 |                                                                                                                                                                                                                  |                | Date                 | :      |           |  |
| Casing Squeeze(s):                                     | to w                                   | //s           | acks of cemer | nt, to                 | (bottom) w /                                                                                                                                                                                                     | sa             | acks of cement. Date | :      |           |  |
| Do you have a valid Oil & O                            | Sas Lease? 🗌 Yes                       | No            |               |                        |                                                                                                                                                                                                                  |                |                      |        |           |  |
| Depth and Type: 🗌 Junk                                 | in Hole at                             | Tools in Hole | at            | Casing Leaks:          | Yes No                                                                                                                                                                                                           | Depth of casir | ng leak(s):          |        |           |  |
| Type Completion:                                       |                                        |               |               |                        |                                                                                                                                                                                                                  |                |                      |        | of cement |  |
| Packer Type:                                           |                                        |               | ,             |                        |                                                                                                                                                                                                                  |                | (depth)              |        |           |  |
| Total Depth:                                           | Plug Back Depth:                       |               |               | Plug Back Meth         | Plug Back Method:                                                                                                                                                                                                |                |                      |        |           |  |
| Geological Date:                                       |                                        |               |               |                        |                                                                                                                                                                                                                  |                |                      |        |           |  |
| Formation Name                                         | tion Name Formation Top Formation Base |               |               | Completion Information |                                                                                                                                                                                                                  |                |                      |        |           |  |
| 1                                                      | At:                                    | to            | Feet          | Perforation Interval   | to                                                                                                                                                                                                               | Feet or C      | Dpen Hole Interval   | to     | Feet      |  |
| 2                                                      | At:                                    | to            | Feet          | Perforation Interval - | to                                                                                                                                                                                                               | Feet or C      | Dpen Hole Interval   | to     | Feet      |  |
|                                                        |                                        |               |               |                        |                                                                                                                                                                                                                  |                |                      |        |           |  |