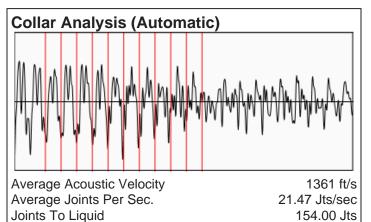

# **Liquid Level**

4882 ft MD

Fluid Above Tubing Gas Free Above Tubing 1055 ft TVD 1055 ft TVD

154.00 Jts