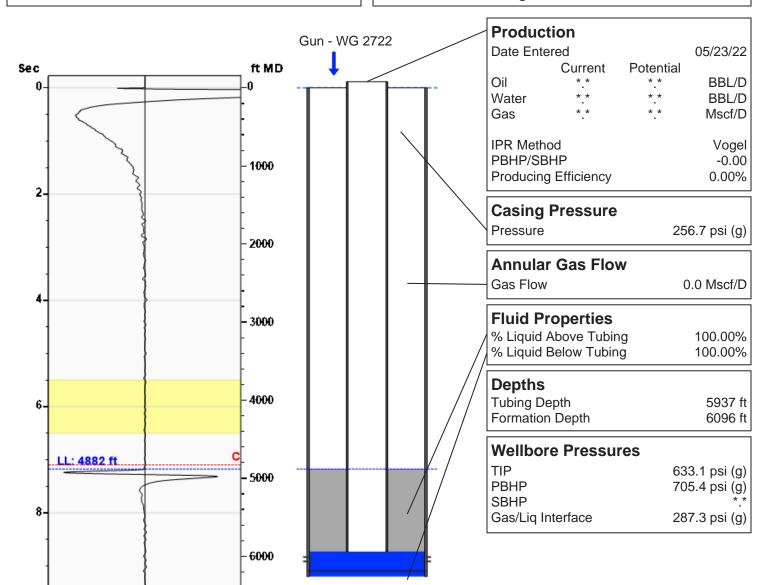

### PERRY A-2 05/23/2022 04:08:16PM

# **Liquid Level**

4882 ft MD

Fluid Above Tubing Gas Free Above Tubing 1055 ft TVD 1055 ft TVD

154.00 Jts