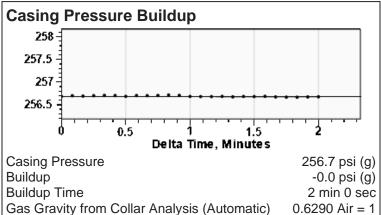

| KCC District Office #3 - 137 E. 21st St., Chanute, KS 66720                            | Phone 620.902.6450 |
| Similar State Stat | KCC District Office #4 - 2301 E. 13th Street, Hays, KS 67601-2651                      | Phone 785.261.6250 |



### PERRY A-2 05/23/2022 04:08:16PM



# **Liquid Level**

4882 ft MD

Fluid Above Tubing Gas Free Above Tubing 1055 ft TVD 1055 ft TVD



154.00 Jts





### **Comments and Recommendations**

**Echometer Company** 5001 Ditto Lane Wichita Falls, TX 76302 (940) 767-4334 info@echometer.com

Conservation Division District Office No. 1 210 E. Frontview, Suite A Dodge City, KS 67801



Phone: 620-682-7933 http://kcc.ks.gov/

Laura Kelly, Governor

Dwight D. Keen, Chair Susan K. Duffy, Commissioner Andrew J. French, Commissioner

May 26, 2022

Lisa Jones Pantera Energy Company 817 S POLK ST STE 201 AMARILLO, TX 79101-3433

Re: Temporary Abandonment API 15-189-21612-00-00 PERRY A 2 NE/4 Sec.04-33S-38W Stevens County, Kansas

#### Dear Lisa Jones:

- "Your temporary abandonment (TA) application for the well listed above has been approved. In accordance with K.A.R. 82-3-111 the TA status of this well will expire 05/26/2023.
- \* If you return this