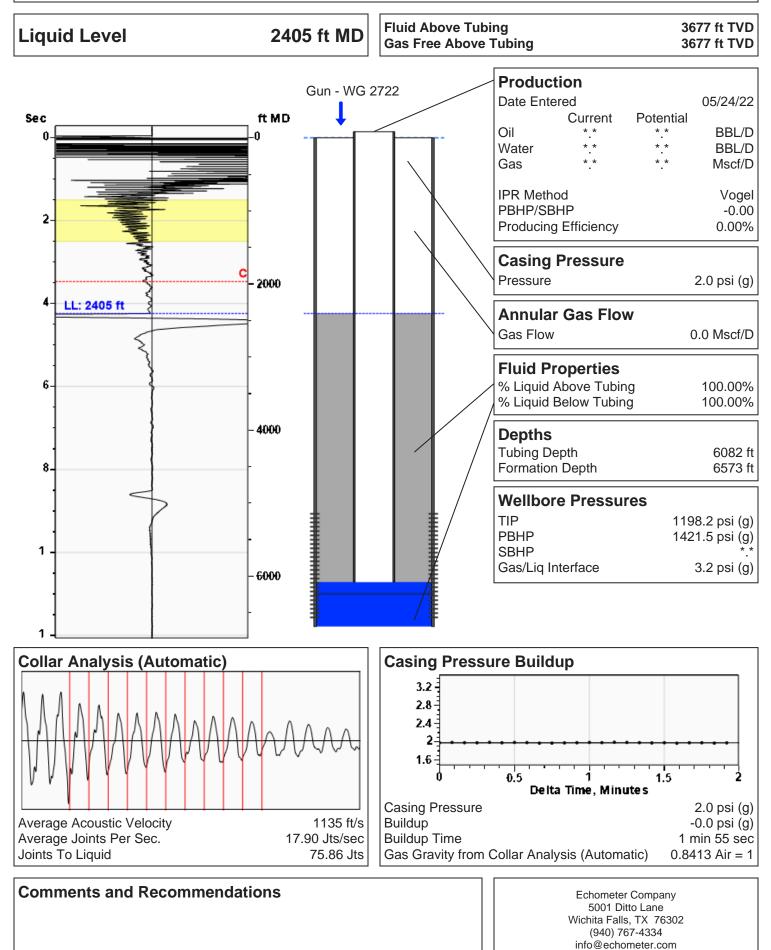

| KCC District Office #4 - 2301 E. 13th Street, Hays, KS 67601-2651                      | Phone 785.261.6250 |

# (((echometer)))

#### BRECHEISEN A-1 05/24/2022 03:16:33PM







Phone: 620-682-7933 http://kcc.ks.gov/

Dwight D. Keen, Chair Susan K. Duffy, Commissioner Andrew J. French, Commissioner Laura Kelly, Governor

May 26, 2022

Lisa Jones Pantera Energy Company 817 S POLK ST STE 201 AMARILLO, TX 79101-3433

Re: Temporary Abandonment API 15-189-21919-00-00 BRECHEISEN A 1 SW/4 Sec.16-35S-38W Stevens County, Kansas

Dear Lisa Jones:

"Your temporary abandonment (TA) application for the well listed above has been approved. In accordance with K.A.R. 82-3-111 the TA status of this well will expire 05/26/2023.

\* If you return this well to service or plug it, please notify the District Office.

\* If you sell this well you are required to file a Transfer of Operator form, T-1.

\* If the well will remain temporarily abandoned, you must submit a new TA applica