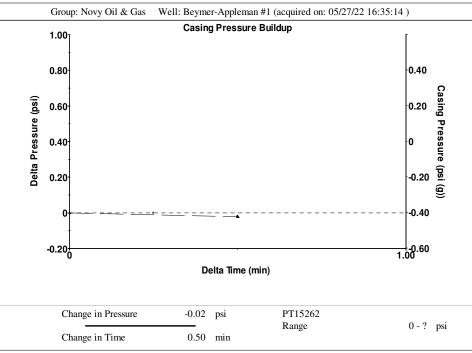

May 31, 2022

Michael Novy Novy Oil & Gas, Inc. PO BOX 559 GODDARD, KS 67052-0559

Re: Temporary Abandonment API 15-093-00254-00-00 BEYMER-APPLEMAN 1 SE/4 Sec.28-21S-35W Kearny County, Kansas