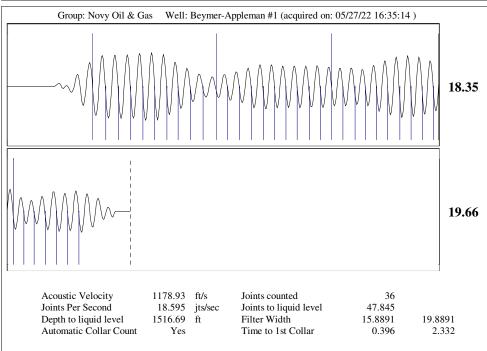

May 31, 2022

Michael Novy Novy Oil & Gas, Inc. PO BOX 559 GODDARD, KS 67052-0559

Re: Temporary Abandonment API 15-093-00254-00-00 BEYMER-APPLEMAN 1 SE/4 Sec.28-21S-35W Kearny County, Kansas