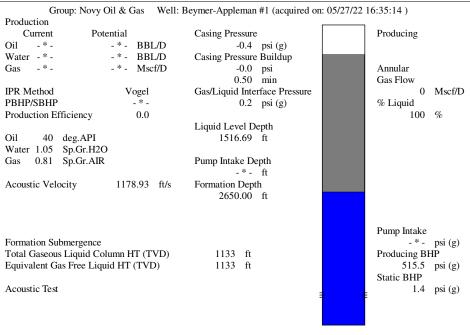

May 31, 2022

Michael Novy Novy Oil & Gas, Inc. PO BOX 559 GODDARD, KS 67052-0559

Re: Temporary Abandonment API 15-093-00254-00-00 BEYMER-APPLEMAN 1 SE/4 Sec.28-21S-35W Kearny County, Kansas