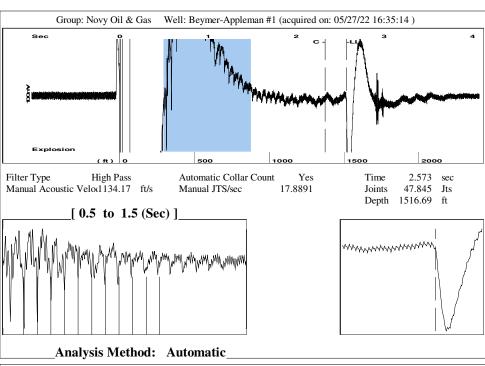

May 31, 2022

Michael Novy Novy Oil & Gas, Inc. PO BOX 559 GODDARD, KS 67052-0559

Re: Temporary Abandonment API 15-093-00254-00-00 BEYMER-APPLEMAN 1 SE/4 Sec.28-21S-35W Kearny County, Kansas