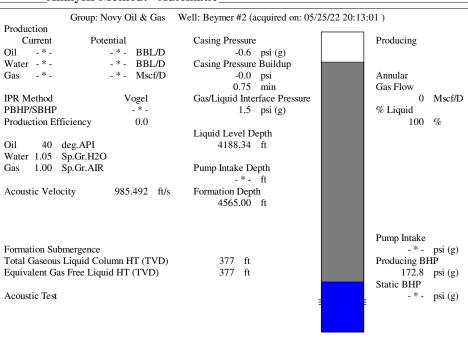

## TEMPORARY ABANDONMENT WELL APPLICATION

| TA Approved: Yes                             |                    |                    |                    |                                             |                                 |                         |                              |                           |          |  |  |
|----------------------------------------------|--------------------|--------------------|--------------------|---------------------------------------------|---------------------------------|-------------------------|------------------------------|---------------------------|----------|--|--|
| Review Completed by:                         |                    |                    | Com                | ments:                                      |                                 |                         |                              |                           |          |  |  |
| Do NOT Write in This<br>Space - KCC USE ONLY |                    |                    | Results:           |                                             | Date Plugge                     | d: Date Repaired:       | Date Put I                   | Date Put Back in Service: |          |  |  |
| IIINDED DENALTY OF BED III                   | DVILLEDEDV ATTE    |                    |                    | ectronicall                                 |                                 | IN CORRECT TO THE       | DECT OF MY                   | A INDIANI E               | :DCE     |  |  |
| 2                                            |                    | to                 |                    |                                             |                                 | — Feet or Open Hole     |                              |                           |          |  |  |
| 1                                            | At:                |                    |                    |                                             |                                 | Feet or Open Hole       |                              |                           |          |  |  |
| Formation Name<br>1.                         | roimation          | Top Formation Bas  |                    | oration Interval                            | •                               | letion Information      | Intorval                     | to                        | For      |  |  |
| Geological Date:                             | Farmation :        | Ton Formation Doc  | _                  |                                             | Co                              | lation Information      |                              |                           |          |  |  |
| Coological Data                              |                    |                    |                    |                                             |                                 |                         |                              |                           |          |  |  |
| Total Depth:                                 | Plug Back Depth: F |                    |                    | Plug Back Method:                           |                                 |                         |                              |                           |          |  |  |
| Packer Type:                                 | Size:              |                    | Incl               | n Set at:                                   |                                 | _ Feet                  |                              |                           |          |  |  |
| Type Completion: ALT. I                      | ALT. II Depth o    | f: DV Tool:        | w /                | sack                                        | s of cement                     | Port Collar:            | w /                          | sack o                    | of cemer |  |  |
| Depth and Type:                              | lole at            | Tools in Hole at _ | (depth)            | asing Leaks:                                | Yes No [                        | Depth of casing leak(s) | :                            |                           |          |  |  |
| Do you have a valid Oil & Gas                | Lease? Yes         | No                 |                    |                                             |                                 |                         |                              |                           |          |  |  |
| Casing Squeeze(s):                           | _ to w /           | sacks              | of cement, _       | to                                          | (bottom) W / _                  | sacks of ce             | ment. Date: _                |                           |          |  |  |
| Casing Fluid Level from Surfac               |                    |                    |                    |                                             |                                 |                         |                              |                           |          |  |  |
| Bottom of Cement                             |                    |                    |                    |                                             |                                 |                         |                              |                           |          |  |  |
| Top of Cement                                |                    |                    |                    |                                             |                                 |                         |                              |                           |          |  |  |
| Amount of Cement                             |                    |                    |                    |                                             |                                 |                         |                              |                           |          |  |  |
| Setting Depth                                |                    |                    |                    |                                             |                                 |                         |                              |                           |          |  |  |
| Size                                         |                    |                    |                    |                                             |                                 |                         |                              |                           |          |  |  |
|                                              | Conductor          | Surface            | Р                  | roduction                                   | Intermedia                      | te Line                 | r                            | Tubing                    |          |  |  |
|                                              |                    |                    |                    | Spud Date:                                  |                                 | Date Shu                | t-In:                        |                           |          |  |  |
| iela Contact Person Phone.                   | )                  |                    |                    |                                             | orage Permit #:_                |                         |                              |                           |          |  |  |
| Field Contact Person Phone: ( .              |                    |                    |                    |                                             | . , —                           | ENI                     | · <del></del>                |                           |          |  |  |
| Field Contact Person:                        |                    |                    |                    |                                             |                                 | oil Gas OG V            |                              |                           |          |  |  |
| Phone:( )  Contact Person Email:             |                    |                    |                    | County: Elevation: GL K Lease Name: Well #: |                                 |                         |                              |                           |          |  |  |
| ·                                            |                    |                    |                    |                                             | NAD27 NAI                       |                         |                              |                           |          |  |  |
| Contact Person:                              |                    |                    |                    | GPS Locati                                  | ion: Lat:                       | g. xx.xxxxx) , Long     | :(e.                         | gxxx.xxxxx)               |          |  |  |
| Address 2:                                   |                    |                    |                    |                                             | feet from E / W Line of Section |                         |                              |                           |          |  |  |
| Address 1:                                   |                    |                    |                    |                                             |                                 | feet from               |                              |                           |          |  |  |
|                                              |                    |                    |                    |                                             | •                               | c Twp                   |                              |                           |          |  |  |
| vame:                                        |                    |                    | OPERATOR: License# |                                             |                                 |                         | API No. 15 Spot Description: |                           |          |  |  |