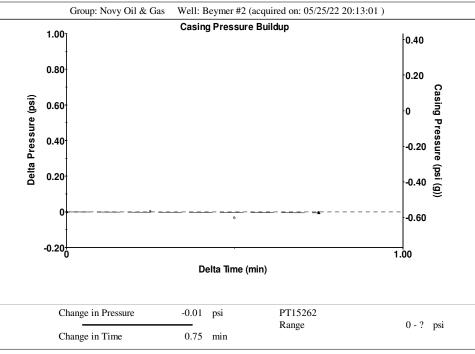

## TEMPORARY ABANDONMENT WELL APPLICATION

| TA Approved: Yes                             |                    |                    |                    |                                             |                                 |                         |                              |                           |          |  |  |
|----------------------------------------------|--------------------|--------------------|--------------------|---------------------------------------------|---------------------------------|-------------------------|------------------------------|---------------------------|----------|--|--|
| Review Completed by:                         |                    |                    | Com                | ments:                                      |                                 |                         |                              |                           |          |  |  |
| Do NOT Write in This<br>Space - KCC USE ONLY |                    |                    | Results:           |                                             | Date Plugge                     | d: Date Repaired:       | Date Put I                   | Date Put Back in Service: |          |  |  |
| IIINDED DENALTY OF BED III                   | DVILLEDEDV ATTE    |                    |                    | ectronicall                                 |                                 | IN CORRECT TO THE       | DECT OF MY                   | A INDIANI E               | :DCE     |  |  |
| 2                                            |                    | to                 |                    |                                             |                                 | — Feet or Open Hole     |                              |                           |          |  |  |
| 1                                            | At:                |                    |                    |                                             |                                 | Feet or Open Hole       |                              |                           |          |  |  |
| Formation Name<br>1.                         | roimation          | Top Formation Bas  |                    | oration Interval                            | •                               | letion Information      | Intorval                     | to                        | For      |  |  |
| Geological Date:                             | Farmation :        | Ton Formation Doc  | _                  |                                             | Co                              | lation Information      |                              |                           |          |  |  |
| Coological Data                              |                    |                    |                    |                                             |                                 |                         |                              |                           |          |  |  |
| Total Depth:                                 | Plug Back Depth: F |                    |                    | Plug Back Method:                           |                                 |                         |                              |                           |          |  |  |
| Packer Type:                                 | Size:              |                    | Incl               | n Set at:                                   |                                 | _ Feet                  |                              |                           |          |  |  |
| Type Completion: ALT. I                      | ALT. II Depth o    | f: DV Tool:        | w /                | sack                                        | s of cement                     | Port Collar:            | w /                          | sack o                    | of cemer |  |  |
| Depth and Type:                              | lole at            | Tools in Hole at _ | (depth)            | asing Leaks:                                | Yes No [                        | Depth of casing leak(s) | :                            |                           |          |  |  |
| Do you have a valid Oil & Gas                | Lease? Yes         | No                 |                    |                                             |                                 |                         |                              |                           |          |  |  |
| Casing Squeeze(s):                           | _ to w /           | sacks              | of cement, _       | to                                          | (bottom) W / _                  | sacks of ce             | ment. Date: _                |                           |          |  |  |
| Casing Fluid Level from Surfac               |                    |                    |                    |                                             |                                 |                         |                              |                           |          |  |  |
| Bottom of Cement                             |                    |                    |                    |                                             |                                 |                         |                              |                           |          |  |  |
| Top of Cement                                |                    |                    |                    |                                             |                                 |                         |                              |                           |          |  |  |
| Amount of Cement                             |                    |                    |                    |                                             |                                 |                         |                              |                           |          |  |  |
| Setting Depth                                |                    |                    |                    |                                             |                                 |                         |                              |                           |          |  |  |
| Size                                         |                    |                    |                    |                                             |                                 |                         |                              |                           |          |  |  |
|                                              | Conductor          | Surface            | Р                  | roduction                                   | Intermedia                      | te Line                 | r                            | Tubing                    |          |  |  |
|                                              |                    |                    |                    | Spud Date:                                  |                                 | Date Shu                | t-In:                        |                           |          |  |  |
| iela Contact Person Phone.                   | )                  |                    |                    |                                             | orage Permit #:_                |                         |                              |                           |          |  |  |
| Field Contact Person Phone: ( .              |                    |                    |                    |                                             | . , —                           | ENI                     | · <del></del>                |                           |          |  |  |
| Field Contact Person:                        |                    |                    |                    |                                             |                                 | oil Gas OG V            |                              |                           |          |  |  |
| Phone:( )  Contact Person Email:             |                    |                    |                    | County: Elevation: GL K Lease Name: Well #: |                                 |                         |                              |                           |          |  |  |
| ·                                            |                    |                    |                    |                                             | NAD27 NAI                       |                         |                              |                           |          |  |  |
| Contact Person:                              |                    |                    |                    | GPS Locati                                  | ion: Lat:                       | g. xx.xxxxx) , Long     | :(e.                         | gxxx.xxxxx)               |          |  |  |
| Address 2:                                   |                    |                    |                    |                                             | feet from E / W Line of Section |                         |                              |                           |          |  |  |
| Address 1:                                   |                    |                    |                    |                                             |                                 | feet from               |                              |                           |          |  |  |
|                                              |                    |                    |                    |                                             | •                               | c Twp                   |                              |                           |          |  |  |
| vame:                                        |                    |                    | OPERATOR: License# |                                             |                                 |                         | API No. 15 Spot Description: |                           |          |  |  |