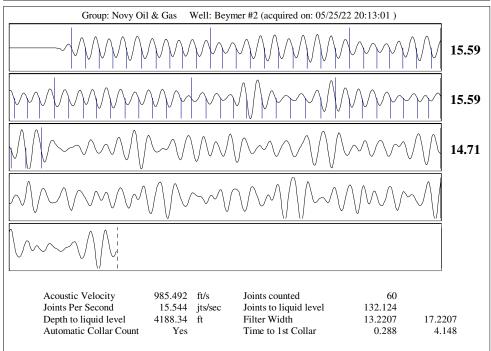

## TEMPORARY ABANDONMENT WELL APPLICATION

| TA Approved: Yes                             |                    |                    |                    |                                             |                                 |                         |                              |                           |          |  |  |
|----------------------------------------------|--------------------|--------------------|--------------------|---------------------------------------------|---------------------------------|-------------------------|------------------------------|---------------------------|----------|--|--|
| Review Completed by:                         |                    |                    | Com                | ments:                                      |                                 |                         |                              |                           |          |  |  |
| Do NOT Write in This<br>Space - KCC USE ONLY |                    |                    | Results:           |                                             | Date Plugge                     | d: Date Repaired:       | Date Put I                   | Date Put Back in Service: |          |  |  |
| IIINDED DENALTY OF BED III                   | DVILLEDEDV ATTE    |                    |                    | ectronicall                                 |                                 | IN CORRECT TO THE       | DECT OF MY                   | A INDIANI E               | :DCE     |  |  |
| 2                                            |                    | to                 |                    |                                             |                                 | — Feet or Open Hole     |                              |                           |          |  |  |
| 1                                            | At:                |                    |                    |                                             |                                 | Feet or Open Hole       |                              |                           |          |  |  |
| Formation Name<br>1.                         | roimation          | Top Formation Bas  |                    | oration Interval                            | •                               | letion Information      | Intorval                     | to                        | For      |  |  |
| Geological Date:                             | Farmation :        | Ton Formation Doc  | _                  |                                             | Co                              | lation Information      |                              |                           |          |  |  |
| Coological Data                              |                    |                    |                    |                                             |                                 |                         |                              |                           |          |  |  |
| Total Depth:                                 | Plug Back Depth: F |                    |                    | Plug Back Method:                           |                                 |                         |                              |                           |          |  |  |
| Packer Type:                                 | Size:              |                    | Incl               | n Set at:                                   |                                 | _ Feet                  |                              |                           |          |  |  |
| Type Completion: ALT. I                      | ALT. II Depth o    | f: DV Tool:        | w /                | sack                                        | s of cement                     | Port Collar:            | w /                          | sack o                    | of cemer |  |  |
| Depth and Type:                              | lole at            | Tools in Hole at _ | (depth)            | asing Leaks:                                | Yes No [                        | Depth of casing leak(s) | :                            |                           |          |  |  |
| Do you have a valid Oil & Gas                | Lease? Yes         | No                 |                    |                                             |                                 |                         |                              |                           |          |  |  |
| Casing Squeeze(s):                           | _ to w /           | sacks              | of cement, _       | to                                          | (bottom) W / _                  | sacks of ce             | ment. Date: _                |                           |          |  |  |
| Casing Fluid Level from Surfac               |                    |                    |                    |                                             |                                 |                         |                              |                           |          |  |  |
| Bottom of Cement                             |                    |                    |                    |                                             |                                 |                         |                              |                           |          |  |  |
| Top of Cement                                |                    |                    |                    |                                             |                                 |                         |                              |                           |          |  |  |
| Amount of Cement                             |                    |                    |                    |                                             |                                 |                         |                              |                           |          |  |  |
| Setting Depth                                |                    |                    |                    |                                             |                                 |                         |                              |                           |          |  |  |
| Size                                         |                    |                    |                    |                                             |                                 |                         |                              |                           |          |  |  |
|                                              | Conductor          | Surface            | Р                  | roduction                                   | Intermedia                      | te Line                 | r                            | Tubing                    |          |  |  |
|                                              |                    |                    |                    | Spud Date:                                  |                                 | Date Shu                | t-In:                        |                           |          |  |  |
| iela Contact Person Phone.                   | )                  |                    |                    |                                             | orage Permit #:_                |                         |                              |                           |          |  |  |
| Field Contact Person Phone: ( .              |                    |                    |                    |                                             | . , —                           | ENI                     | · <del></del>                |                           |          |  |  |
| Field Contact Person:                        |                    |                    |                    |                                             |                                 | oil Gas OG V            |                              |                           |          |  |  |
| Phone:( )  Contact Person Email:             |                    |                    |                    | County: Elevation: GL K Lease Name: Well #: |                                 |                         |                              |                           |          |  |  |
| ·                                            |                    |                    |                    |                                             | NAD27 NAI                       |                         |                              |                           |          |  |  |
| Contact Person:                              |                    |                    |                    | GPS Locati                                  | ion: Lat:                       | g. xx.xxxxx) , Long     | :(e.                         | gxxx.xxxxx)               |          |  |  |
| Address 2:                                   |                    |                    |                    |                                             | feet from E / W Line of Section |                         |                              |                           |          |  |  |
| Address 1:                                   |                    |                    |                    |                                             |                                 | feet from               |                              |                           |          |  |  |
|                                              |                    |                    |                    |                                             | •                               | c Twp                   |                              |                           |          |  |  |
| vame:                                        |                    |                    | OPERATOR: License# |                                             |                                 |                         | API No. 15 Spot Description: |                           |          |  |  |