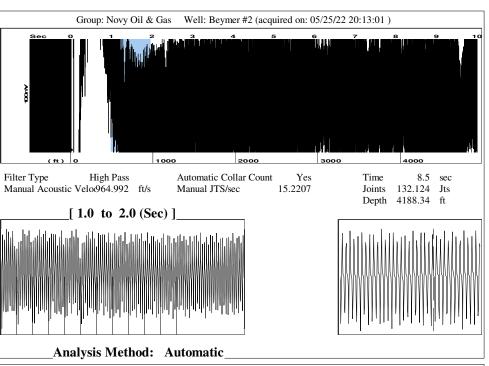

## TEMPORARY ABANDONMENT WELL APPLICATION

| TA Approved: Yes                             |                    |                    |                    |                                             |                                 |                         |                              |                           |          |  |  |
|----------------------------------------------|--------------------|--------------------|--------------------|---------------------------------------------|---------------------------------|-------------------------|------------------------------|---------------------------|----------|--|--|
| Review Completed by:                         |                    |                    | Com                | ments:                                      |                                 |                         |                              |                           |          |  |  |
| Do NOT Write in This<br>Space - KCC USE ONLY |                    |                    | Results:           |                                             | Date Plugge                     | d: Date Repaired:       | Date Put I                   | Date Put Back in Service: |          |  |  |
| IIINDED DENALTY OF BED III                   | DVILLEDEDV ATTE    |                    |                    | ectronicall                                 |                                 | IN CORRECT TO THE       | DECT OF MY                   | A INDIANI E               | :DCE     |  |  |
| 2                                            |                    | to                 |                    |                                             |                                 | — Feet or Open Hole     |                              |                           |          |  |  |
| 1                                            | At:                |                    |                    |                                             |                                 | Feet or Open Hole       |                              |                           |          |  |  |
| Formation Name<br>1.                         | roimation          | Top Formation Bas  |                    | oration Interval                            | •                               | letion Information      | Intorval                     | to                        | For      |  |  |
| Geological Date:                             | Farmation :        | Ton Formation Doc  | _                  |                                             | Co                              | lation Information      |                              |                           |          |  |  |
| Coological Data                              |                    |                    |                    |                                             |                                 |                         |                              |                           |          |  |  |
| Total Depth:                                 | Plug Back Depth: F |                    |                    | Plug Back Method:                           |                                 |                         |                              |                           |          |  |  |
| Packer Type:                                 | Size:              |                    | Incl               | n Set at:                                   |                                 | _ Feet                  |                              |                           |          |  |  |
| Type Completion: ALT. I                      | ALT. II Depth o    | f: DV Tool:        | w /                | sack                                        | s of cement                     | Port Collar:            | w /                          | sack o                    | of cemer |  |  |
| Depth and Type:                              | lole at            | Tools in Hole at _ | (depth)            | asing Leaks:                                | Yes No [                        | Depth of casing leak(s) | :                            |                           |          |  |  |
| Do you have a valid Oil & Gas                | Lease? Yes         | No                 |                    |                                             |                                 |                         |                              |                           |          |  |  |
| Casing Squeeze(s):                           | _ to w /           | sacks              | of cement, _       | to                                          | (bottom) W / _                  | sacks of ce             | ment. Date: _                |                           |          |  |  |
| Casing Fluid Level from Surfac               |                    |                    |                    |                                             |                                 |                         |                              |                           |          |  |  |
| Bottom of Cement                             |                    |                    |                    |                                             |                                 |                         |                              |                           |          |  |  |
| Top of Cement                                |                    |                    |                    |                                             |                                 |                         |                              |                           |          |  |  |
| Amount of Cement                             |                    |                    |                    |                                             |                                 |                         |                              |                           |          |  |  |
| Setting Depth                                |                    |                    |                    |                                             |                                 |                         |                              |                           |          |  |  |
| Size                                         |                    |                    |                    |                                             |                                 |                         |                              |                           |          |  |  |
|                                              | Conductor          | Surface            | Р                  | roduction                                   | Intermedia                      | te Line                 | r                            | Tubing                    |          |  |  |
|                                              |                    |                    |                    | Spud Date:                                  |                                 | Date Shu                | t-In:                        |                           |          |  |  |
| iela Contact Person Phone.                   | )                  |                    |                    |                                             | orage Permit #:_                |                         |                              |                           |          |  |  |
| Field Contact Person Phone: ( .              |                    |                    |                    |                                             | . , —                           | ENI                     | · <del></del>                |                           |          |  |  |
| Field Contact Person:                        |                    |                    |                    |                                             |                                 | oil Gas OG V            |                              |                           |          |  |  |
| Phone:( )  Contact Person Email:             |                    |                    |                    | County: Elevation: GL K Lease Name: Well #: |                                 |                         |                              |                           |          |  |  |
| ·                                            |                    |                    |                    |                                             | NAD27 NAI                       |                         |                              |                           |          |  |  |
| Contact Person:                              |                    |                    |                    | GPS Locati                                  | ion: Lat:                       | g. xx.xxxxx) , Long     | :(e.                         | gxxx.xxxxx)               |          |  |  |
| Address 2:                                   |                    |                    |                    |                                             | feet from E / W Line of Section |                         |                              |                           |          |  |  |
| Address 1:                                   |                    |                    |                    |                                             |                                 | feet from               |                              |                           |          |  |  |
|                                              |                    |                    |                    |                                             | •                               | c Twp                   |                              |                           |          |  |  |
| vame:                                        |                    |                    | OPERATOR: License# |                                             |                                 |                         | API No. 15 Spot Description: |                           |          |  |  |