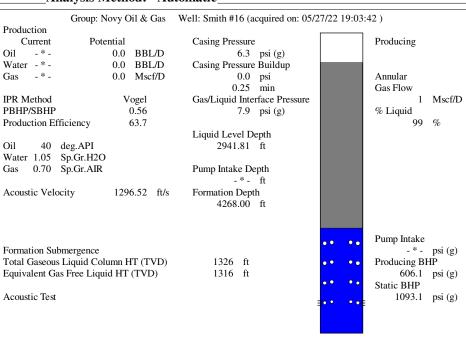

May 31, 2022

Kirk Glenn Novy Oil & Gas, Inc. PO BOX 559 GODDARD, KS 67052-0559

Re: Temporary Abandonment API 15-171-20664-00-00 SMITH 16 NE/4 Sec.26-19S-33W Scott County, Kansas