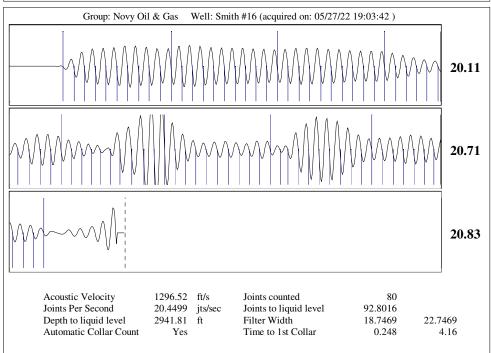

May 31, 2022

Kirk Glenn Novy Oil & Gas, Inc. PO BOX 559 GODDARD, KS 67052-0559

Re: Temporary Abandonment API 15-171-20664-00-00 SMITH 16 NE/4 Sec.26-19S-33W Scott County, Kansas