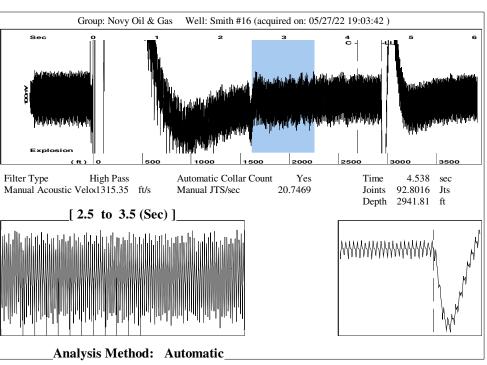

May 31, 2022

Kirk Glenn Novy Oil & Gas, Inc. PO BOX 559 GODDARD, KS 67052-0559

Re: Temporary Abandonment API 15-171-20664-00-00 SMITH 16 NE/4 Sec.26-19S-33W Scott County, Kansas