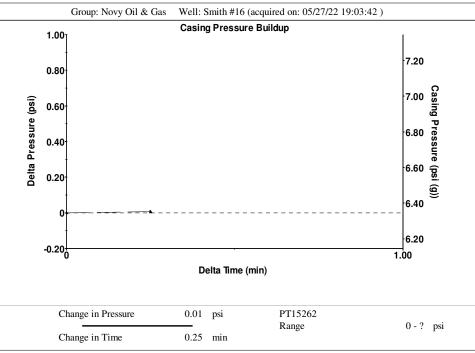

May 31, 2022

Kirk Glenn Novy Oil & Gas, Inc. PO BOX 559 GODDARD, KS 67052-0559

Re: Temporary Abandonment API 15-171-20664-00-00 SMITH 16 NE/4 Sec.26-19S-33W Scott County, Kansas