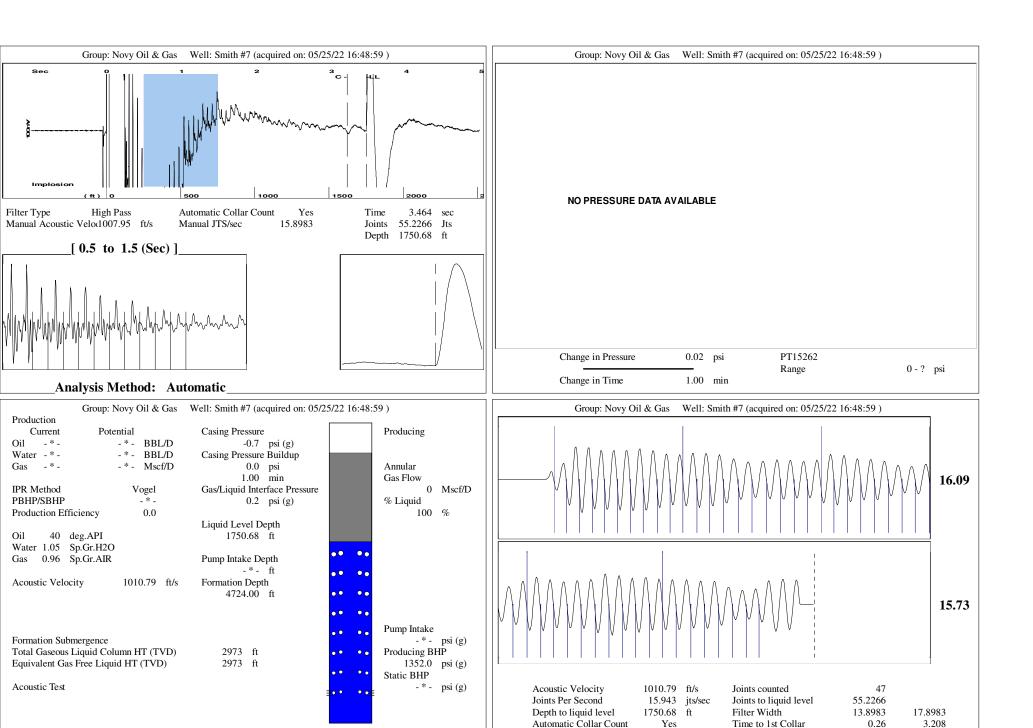

Re: Temporary Abandonment API 15-171-20016-00-00 SMITH 7 SE/4 Sec.26-19S-33W Scott County, Kansas