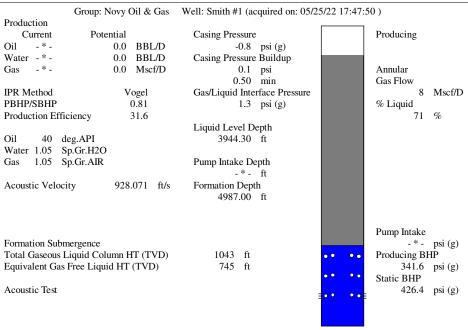

May 31, 2022

Kirk Glenn Novy Oil & Gas, Inc. PO BOX 559 GODDARD, KS 67052-0559

Re: Temporary Abandonment API 15-171-20006-00-00 SMITH 1 NW/4 Sec.26-19S-33W Scott County, Kansas