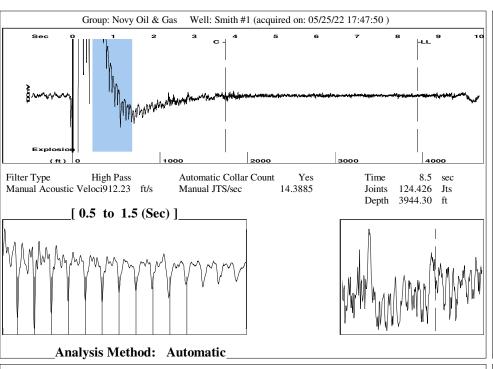

May 31, 2022

Kirk Glenn Novy Oil & Gas, Inc. PO BOX 559 GODDARD, KS 67052-0559

Re: Temporary Abandonment API 15-171-20006-00-00 SMITH 1 NW/4 Sec.26-19S-33W Scott County, Kansas