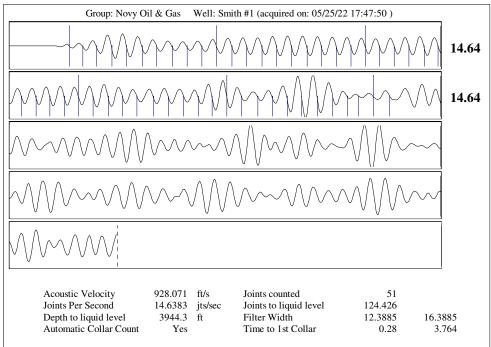

May 31, 2022

Kirk Glenn Novy Oil & Gas, Inc. PO BOX 559 GODDARD, KS 67052-0559

Re: Temporary Abandonment API 15-171-20006-00-00 SMITH 1 NW/4 Sec.26-19S-33W Scott County, Kansas