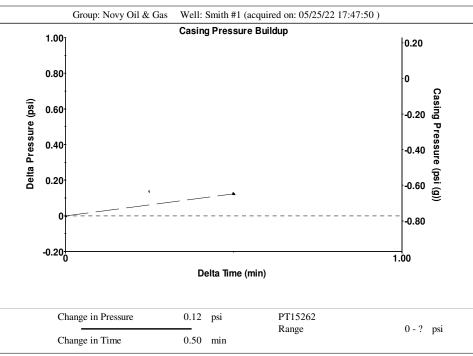

May 31, 2022

Kirk Glenn Novy Oil & Gas, Inc. PO BOX 559 GODDARD, KS 67052-0559

Re: Temporary Abandonment API 15-171-20006-00-00 SMITH 1 NW/4 Sec.26-19S-33W Scott County, Kansas