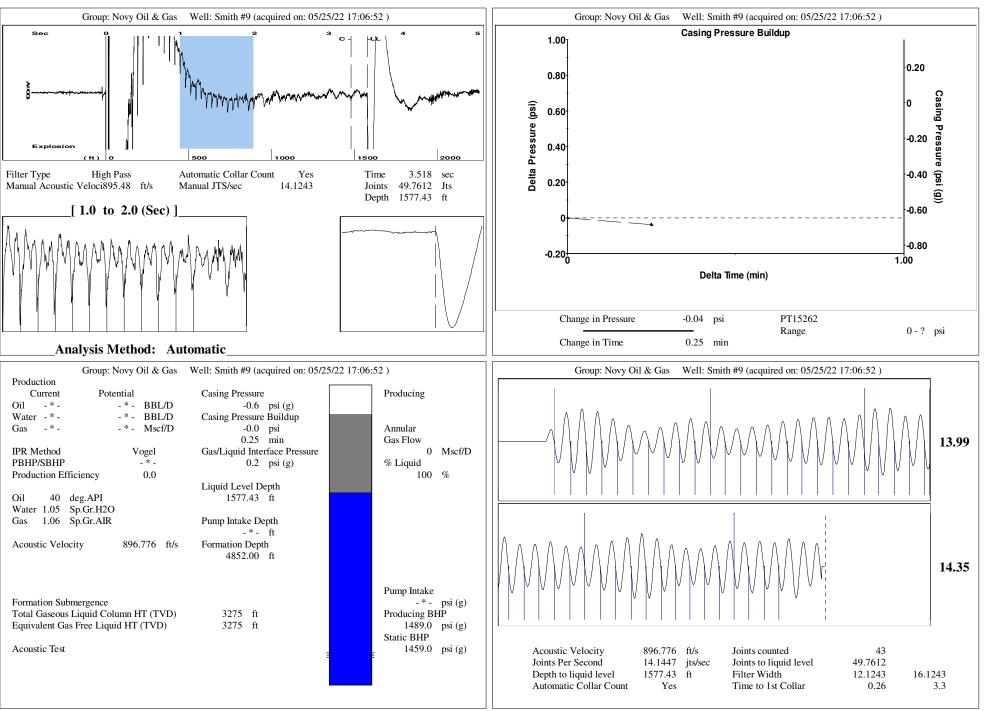

|
| TA Approved: 🗌 Yes 🗌 D                               | enied Date:  |           |               |                |                           |

## Mail to the Appropriate KCC Conservation Office:

|  | KCC District Office #1 - 210 E. Frontview, Suite A, Dodge City, KS 67801               | Phone 620.682.7933 |
|--|----------------------------------------------------------------------------------------|--------------------|
|  | KCC District Office #2 - 3450 N. Rock Road, Building 600, Suite 601, Wichita, KS 67226 | Phone 316.337.7400 |
|  | KCC District Office #3 - 137 E. 21st St., Chanute, KS 66720                            | Phone 620.902.6450 |
|  | KCC District Office #4 - 2301 E. 13th Street, Hays, KS 67601-2651                      | Phone 785.261.6250 |



05/26/22 18:13:56

Conservation Division District Office No. 1 210 E. Frontview, Suite A Dodge City, KS 67801



Phone: 620-682-7933 http://kcc.ks.gov/

Dwight D. Keen, Chair Susan K. Duffy, Commissioner Andrew J. French, Commissioner Laura Kelly, Governor

May 31, 2022

Kirk Glenn Novy Oil & Gas, Inc. PO BOX 559 GODDARD, KS 67052-0559

Re: Temporary Abandonment API 15-171-20018-00-00 SMITH 9 SE/4 Sec.26-19S-33W Scott County, Kansas

Dear Kirk Glenn:

"Your temporary abandonment (TA) application for the well listed above has been approved. In accordance with K.A.R. 82-3-111 the TA status of this well will expire 05/31/2023.

\* If you return this well to service or plug it, please notify the District Office.

\* If you sell this well you are required to file a Transfer of Operator form,