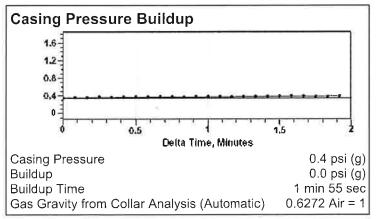

## (((ECHOMETER))) Cummings 1-12 05/28/2022 02:29:54PM

Liquid Level

2552 ft MD

Fluid Above Tubing Gas Free Above Tubing 2724 ft TVD 2719 ft TVD