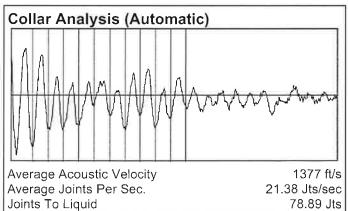

## (((ECHOMETER))) Cummings 1-12 05/28/2022 02:29:54PM

Liquid Level

2552 ft MD

Fluid Above Tubing Gas Free Above Tubing 2724 ft TVD 2719 ft TVD