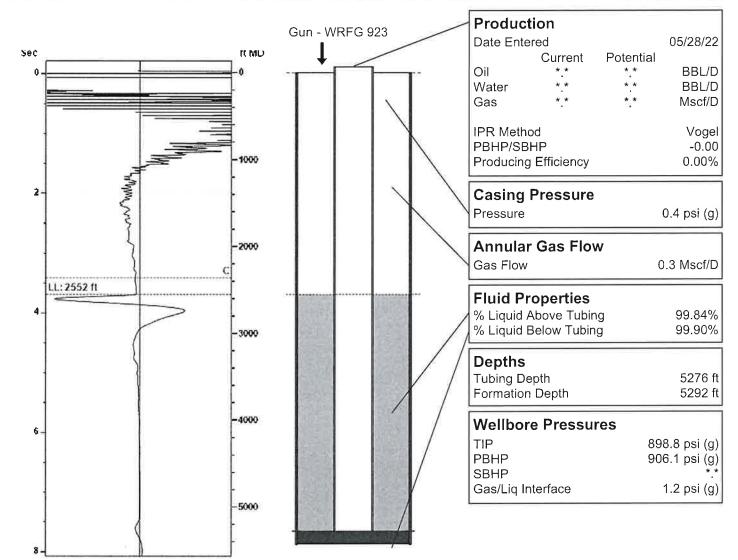

## (((ECHOMETER))) Cummings 1-12 05/28/2022 02:29:54PM

Liquid Level

2552 ft MD

Fluid Above Tubing Gas Free Above Tubing 2724 ft TVD 2719 ft TVD