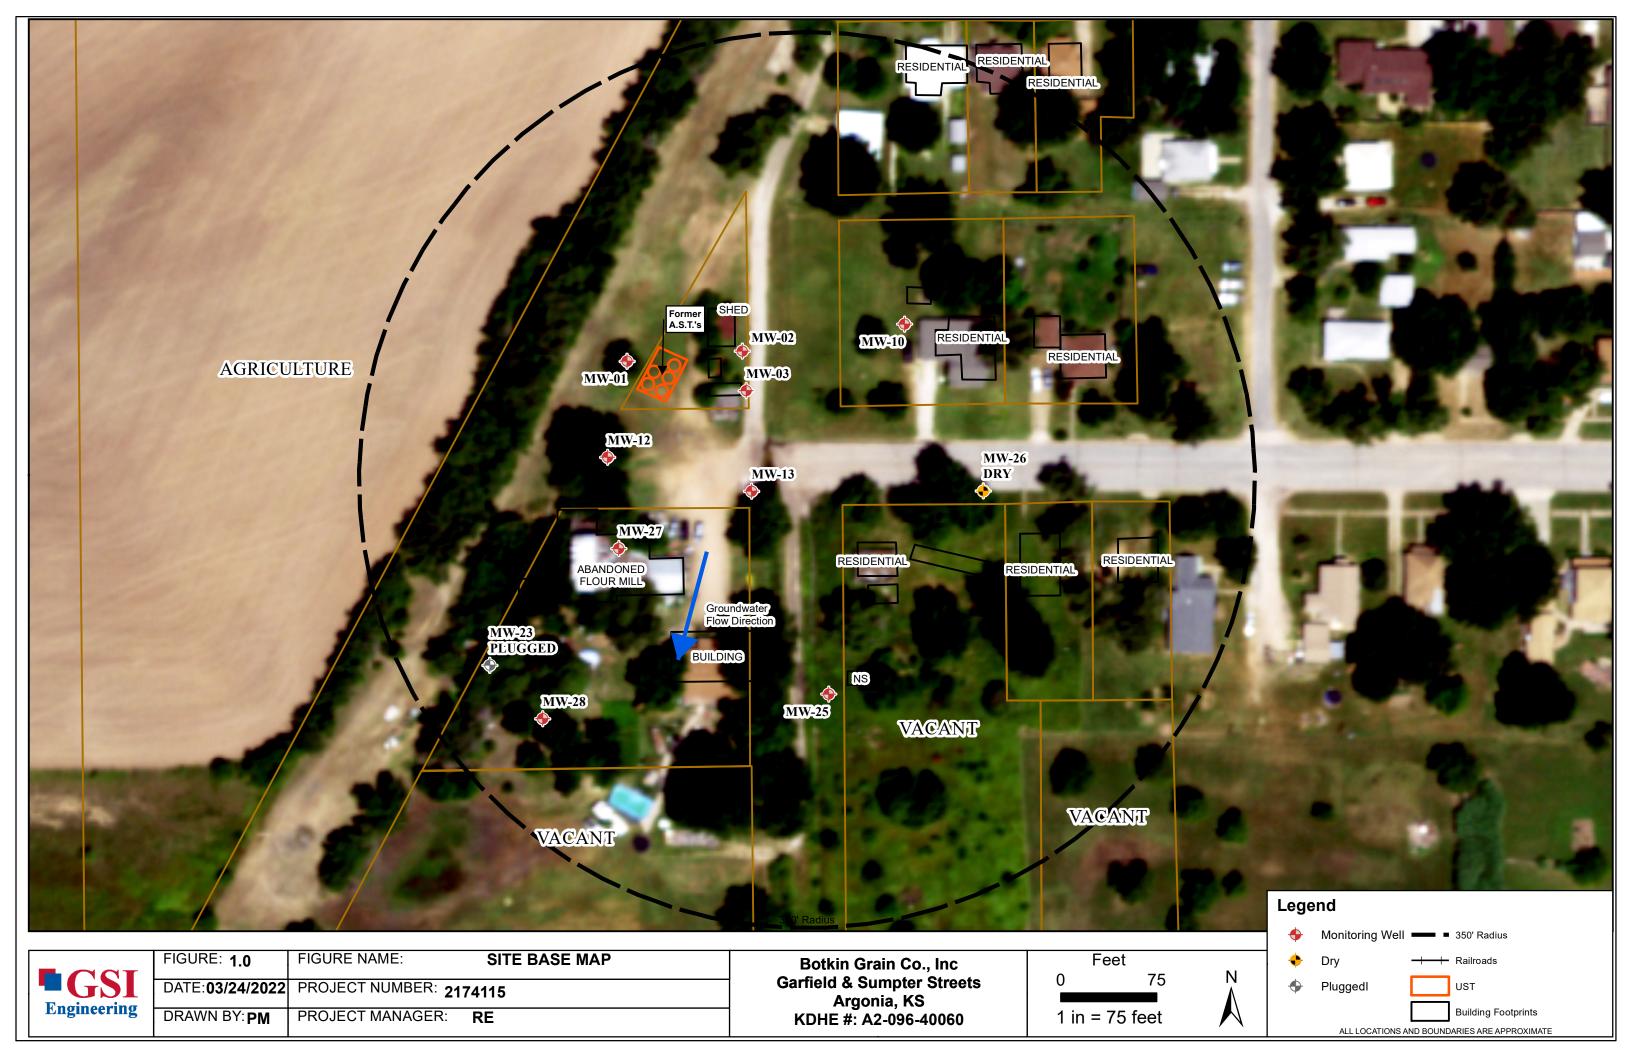

|                                                    |            |            |              |        |  |
| From                                                                       |              | _ ft. to      | ft.                                 |                                                                            | Bureau of Water, Geology Section, 1000 SW Jackson St., Suite 420, Topeka KS 66612-1367                      |                                                                                                    |      |             |                                                       |                                                   |                                                    |            |            |              |        |  |