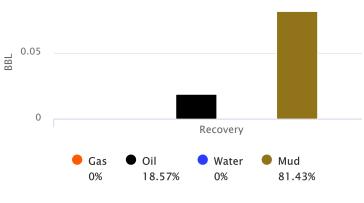

|
| 6    | 0.08538 | SLOCM                       | 0            | 5            | 0       | 95    |

Total Recovered: 7 ft

Total Barrels Recovered: 0.09961

| I | Reversed Out |
|---|--------------|
| ı | NO           |

| Initial Hydrostatic Pressure | 1587     | PSI |
|------------------------------|----------|-----|
| Initial Flow                 | 11 to 12 | PSI |
| Initial Closed in Pressure   | 185      | PSI |
| Final Flow Pressure          | 15 to 12 | PSI |
| Final Closed in Pressure     | 173      | PSI |
| Final Hydrostatic Pressure   | 1589     | PSI |
| Temperature                  | 103      | °F  |
|                              |          |     |
| Pressure Change Initial      | 6.3      | %   |
| 01 / 5: 1 01                 |          |     |

Close / Final Close





GIP cubic foot volume: 0



Uploading recovery & pressures

# Company: Trans Pacific Oil Corporation

Lease: Demel-Christians Unit A Field Name: Beaver South

#1-20

SEC: 20 TWN: 16S RNG: 12W

County: BARTON State: Kansas

Drilling Contractor: Flex Drilling - Rig 1

Elevation: 1922 GL

Pool: Infield Job Number: 423

API#: 15-009-26285-00-00

DATE

February **23** 2020

DST #1 Formation: Arbuckle Test Interval: 3326 - Total Depth: 3379'

Time On: 02:19 02/23 Time Off: 09:14 02/23

Time On Bottom: 04:27 02/23 Time Off Bottom: 07:07 02/23

#### **BUCKET MEASUREMENT:**

1st Open: 1/4" Blow. Built to 3/4 inch in 30 mins

1st Close: NOBB 2nd Open: No Blow 2nd Close: NOBB

**REMARKS:** 

Tool Sample: 0% Gas 6% Oil 0% Water 94% Mud



Uploading recovery & pressures

## **Company: Trans Pacific O