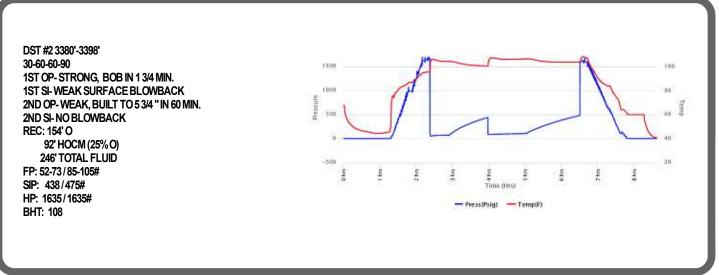

<br>PS<br>WS           | Grainst Lithogr MicroxIn Mudst Packst Wackest |

|                                  |                                                              |                                    | OTHER SYMBO                                            | LS                                   |       |
|----------------------------------|--------------------------------------------------------------|------------------------------------|--------------------------------------------------------|--------------------------------------|-------|
| PC<br>B<br>B<br>X<br>M<br>D<br>D | PROSITY Earthy Fenest Fracture Inter Moldic Organic Pinpoint | Vuggy SORTING  Well  Moderate Poor | ROUNDING R Rounded Subrnd Subang Angular OIL SHOW Even | Spotted Ques Dead  INTERVAL Core Dst | EVENT |









| H             |               |  | SH. AA ELOG 2732 (-804)                                                                                                                |  |
|---------------|---------------|--|----------------------------------------------------------------------------------------------------------------------------------------|--|
|               |               |  | SH-AA. ELOG 2732 (-604) LM-TN-GY, FX, ABUN FOSS, DSE.                                                                                  |  |
| 2             |               |  |                                                                                                                                        |  |
| 7             | 2750          |  | LM-TN-GY, FX, FOSS, DSE,