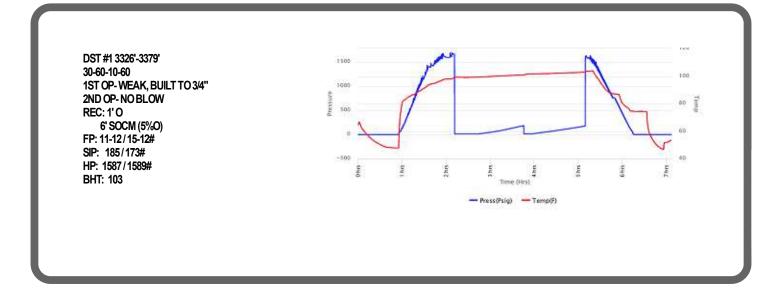

MS<br>PS<br>WS           | Grainst Lithogr MicroxIn Mudst Packst Wackest |

|                                  |                                                              |                                    | OTHER SYMBO                                            | LS                                   |       |
|----------------------------------|--------------------------------------------------------------|------------------------------------|--------------------------------------------------------|--------------------------------------|-------|
| PC<br>B<br>B<br>X<br>M<br>D<br>D | PROSITY Earthy Fenest Fracture Inter Moldic Organic Pinpoint | Vuggy SORTING  Well  Moderate Poor | ROUNDING R Rounded Subrnd Subang Angular OIL SHOW Even | Spotted Ques Dead  INTERVAL Core Dst | EVENT |









| H             |               |  | SH. AA ELOG 2732 (-804)                                                                                                                |  |
|---------------|---------------|--|----------------------------------------------------------------------------------------------------------------------------------------|--|
|               |               |  | SH-AA. ELOG 2732 (-604) LM-TN-GY, FX, ABUN FOSS, DSE.                                                                                  |  |
| 2             |               |  |                                                                                                                                        |  |
| 7             | 2750          |  | LM-TN-GY, FX, FOSS, DSE,