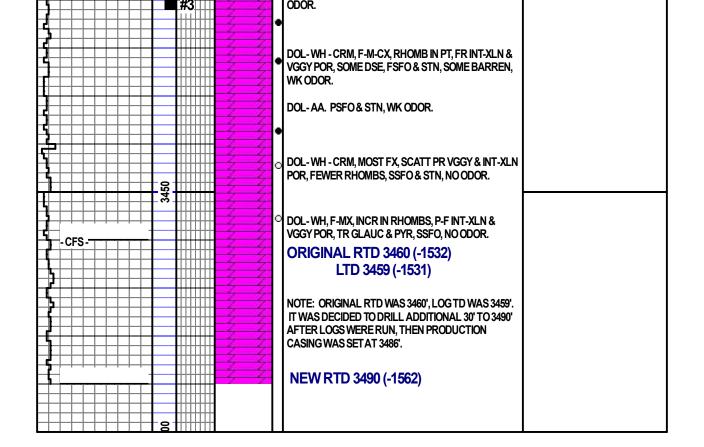

LD & INT-OOLIT POR, FEW VGS, CHKYIN PT, SSFO & SPTTY STN, VY WK ODOR.  SH-GY-BLK, FR AMT GUMMY GYCLAY.  LM-TN-GY-TN, FX, FEW FOSS, MOST DSE, SOME CHK. N.S.  LM-TN-GY-TN, FX, FEW FOSS, DSE. N.S.  LM-TN-GY-TN, FX, FOSS, DSE.  BKC 3348 (-1420)  ELOG 3348 (-1420)  LM-AA. SOME RD & WH DSE LM. N.S.  SH-RD-GY, SOME RD & GY CLAYS, SPL WASHES RED.  LM-RD-RD-GY, FX, DSE, TR PYR.  AA. SPL WASHES RED.  LM-RD, F-MX, DSE. TR ORANGE CHT.  ARBUCKLE 3373 (-14445)  ELOG 3372 (-1444)  DOL-WH-CRM, MX, RHOMB IN PT, PR INT-XLN POR, SOME DSE, FSFO, WK ODOR, DULL FLU. DOL-WH-CRM-LT GY, MX, RHOMB IN PT, FR INT-XLN & VGGY POR, GSFO & GAS, FR FLU, WK ODOR,  DOL-CRM-LT GY, F-MX, RHOMB IN PT, FR INT-XLN POR, GSFO & STN, FR FLU & ODOR.                                                                               |  |





Uploading recovery & pressures

## **Company: Trans Pacific Oil** Corporation

## Lease: Demel-Christians Unit A

#1-20

SEC: 20 TWN: 16S RNG: 12W

County: BARTON State: Kansas

Drilling Contractor: Flex Drilling - Rig 1

Elevation: 1922 GL Field Name: Beaver South

Pool: Infield Job Number: 423

API#: 15-009-26285-00-00

**DATE** February 23 2020

**DST #1** Formation: Arbuckle Test Interval: 3326 -Total Depth: 3379'

3379

Time On: 02:19 02/23 Time Off: 09:14 02/23

Time On Bottom: 04:27 02/23 Time Off Bottom: 07:07 02/23

Electronic Volume Estimate:

7'

1st Open Minutes: 30 **Current Reading:** .5" at 30 min

Max Reading: .75"

1st Close Minutes: 60 Current Reading:

0" at 60 min

Max Reading: 0"

2nd Open Minutes: 10 **Current Reading:** 

0" at 10 min

Max Reading: 0"

2nd Close