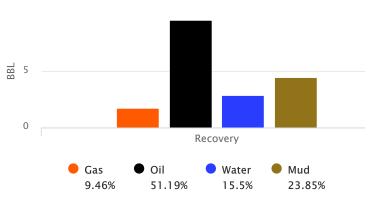

#### Page Two

| Operator Name:                                                           |                                                          |                              |                                 |                                                        | Lease Nam                                              | ne:                                                                               |                                    |                      | Well #:                                                                |                                                                        |
|--------------------------------------------------------------------------|----------------------------------------------------------|------------------------------|---------------------------------|--------------------------------------------------------|--------------------------------------------------------|-----------------------------------------------------------------------------------|------------------------------------|----------------------|------------------------------------------------------------------------|------------------------------------------------------------------------|
| Sec Tw                                                                   | pS. F                                                    | R [                          | East                            | West                                                   | County:                                                |                                                                                   |                                    |                      |                                                                        |                                                                        |
| open and closed and flow rates if                                        | , flowing and sh<br>gas to surface t<br>ty Log, Final Lo | nut-in pressurest, along wit | es, whe<br>h final c<br>ain Geo | ther shut-in pre<br>hart(s). Attach<br>physical Data a | essure reached<br>extra sheet if r<br>and Final Electr | station<br>more :<br>ric Loc                                                      | level, hydrosta<br>space is needed | tic pressures,<br>d. | bottom hole tempe                                                      | val tested, time tool erature, fluid recovery,  Digital electronic log |
| Drill Stem Tests (Attach Addit                                           |                                                          |                              | Ye                              | es No                                                  |                                                        | Lo                                                                                | og Formatio                        | n (Top), Deptl       | n and Datum                                                            | Sample                                                                 |
| Samples Sent to                                                          | Geological Sur                                           | vey                          | Ye                              | es 🗌 No                                                |                                                        | Name                                                                              | )                                  |                      | Тор                                                                    | Datum                                                                  |
| Cores Taken<br>Electric Log Run<br>Geologist Repor<br>List All E. Logs F | t / Mud Logs                                             |                              | Y€  Y€                          | es No                                                  |                                                        |                                                                                   |                                    |                      |                                                                        |                                                                        |
|                                                                          |                                                          |                              |                                 |                                                        |                                                        |                                                                                   |                                    |                      |                                                                        |                                                                        |
|                                                                          |                                                          |                              | Repo                            |                                                        | RECORD [                                               | Nev                                                                               | w Used rmediate, producti          | on. etc.             |                                                                        |                                                                        |
| Purpose of St                                                            |                                                          | ze Hole<br>Orilled           | Siz                             | e Casing<br>(In O.D.)                                  | Weight Lbs. / Ft.                                      |                                                                                   | Setting<br>Depth                   | Type of Cement       | # Sacks<br>Used                                                        | Type and Percent<br>Additives                                          |
|                                                                          |                                                          |                              |                                 |                                                        |                                                        |                                                                                   |                                    |                      |                                                                        |                                                                        |
|                                                                          |                                                          |                              |                                 |                                                        |                                                        |                                                                                   |                                    |                      |                                                                        |                                                                        |
|                                                                          |                                                          |                              |                                 |                                                        |                                                        |                                                                                   |                                    |                      |                                                                        |                                                                        |
|                                                                          |                                                          |                              |                                 | ADDITIONAL                                             | OF MENTING /                                           |                                                                                   |                                    |                      |                                                                        |                                                                        |
| Purpose:                                                                 | [                                                        | Depth                        | Typo                            | of Cement                                              | # Sacks Use                                            |                                                                                   | EEZE RECORD                        | Typo a               | nd Percent Additives                                                   |                                                                        |
| Perforate Protect Ca Plug Back                                           | Top                                                      | Bottom                       | туре                            | or cement                                              | # Sacks Use                                            | ,u                                                                                |                                    | туре а               | ia Percent Additives                                                   |                                                                        |
| Plug Off Z                                                               |                                                          |                              |                                 |                                                        |                                                        |                                                                                   |                                    |                      |                                                                        |                                                                        |
| Did you perform     Does the volum     Was the hydraul                   | e of the total base                                      | fluid of the hyd             | draulic fra                     | cturing treatmen                                       |                                                        | •                                                                                 | Yes ns? Yes                        | No (If No            | , skip questions 2 an<br>, skip question 3)<br>, fill out Page Three o | ,                                                                      |
| Date of first Produ                                                      | ction/Injection or                                       | Resumed Produ                | uction/                         | Producing Meth                                         |                                                        |                                                                                   | Coolift 0                          | thor (Fundain)       |                                                                        |                                                                        |
| Estimated Produc                                                         | otion                                                    | Oil Bb                       | le.                             | Flowing<br>Gas                                         | Pumping  Mcf                                           |                                                                                   |                                    |                      | Gas-Oil Ratio                                                          | Gravity                                                                |
| Per 24 Hours                                                             |                                                          | Oli Bb                       | 15.                             | Gas                                                    | IVICI                                                  | vvale                                                                             | ı Di                               | JIS.                 | Gas-Oil Hallo                                                          | Gravity                                                                |
| DISPO                                                                    | OSITION OF GAS                                           | S:                           |                                 | N                                                      | METHOD OF CO                                           | MPLE.                                                                             | TION:                              |                      | PRODUCTIO                                                              | N INTERVAL:                                                            |
| Vented                                                                   | Sold Use                                                 | d on Lease                   |                                 | Open Hole                                              |                                                        | Dually                                                                            |                                    | nmingled             | Тор                                                                    | Bottom                                                                 |
| (If vente                                                                | ed, Submit ACO-18                                        | .)                           |                                 |                                                        | (5                                                     | SUDITIIL I                                                                        | ACO-5) (Subi                       | mit ACO-4)           |                                                                        |                                                                        |
| Shots Per<br>Foot                                                        | Perforation<br>Top                                       | Perforation<br>Bottom        | on                              | Bridge Plug<br>Type                                    | Bridge Plug<br>Set At                                  | Acid, Fracture, Shot, Cementing Squeeze Record (Amount and Kind of Material Used) |                                    |                      |                                                                        | Record                                                                 |
|                                                                          |                                                          |                              |                                 |                                                        |                                                        |                                                                                   |                                    |                      |                                                                        |                                                                        |
|                                                                          |                                                          |                              |                                 |                                                        |                                                        |                                                                                   |                                    |                      |                                                                        |                                                                        |
|                                                                          |                                                          |                              |                                 |                                                        |                                                        |                                                                                   |                                    |                      |                                                                        |                                                                        |
|                                                                          |                                                          |                              |                                 |                                                        |                                                        |                                                                                   |                                    |                      |                                                                        |                                                                        |
|                                                                          |                                                          |                              |                                 |                                                        |                                                        |                                                                                   |                                    |                      |                                                                        |                                                                        |
| TUBING RECOR                                                             | D: Size:                                                 |                              | Set At:                         |                                                        | Packer At:                                             |                                                                                   |                                    |                      |                                                                        |                                                                        |