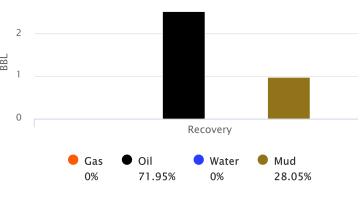

#### Page Two

| Operator Name:                                                           |                                                          |                              |                                 |                                                        | Lease Nam                                              | ne:                                                                               |                                    |                      | Well #:                                                                |                                                                        |
|--------------------------------------------------------------------------|----------------------------------------------------------|------------------------------|---------------------------------|--------------------------------------------------------|--------------------------------------------------------|-----------------------------------------------------------------------------------|------------------------------------|----------------------|------------------------------------------------------------------------|------------------------------------------------------------------------|
| Sec Tw                                                                   | pS. F                                                    | R [                          | East                            | West                                                   | County:                                                |                                                                                   |                                    |                      |                                                                        |                                                                        |
| open and closed and flow rates if                                        | , flowing and sh<br>gas to surface t<br>ty Log, Final Lo | nut-in pressurest, along wit | es, whe<br>h final c<br>ain Geo | ther shut-in pre<br>hart(s). Attach<br>physical Data a | essure reached<br>extra sheet if r<br>and Final Electr | station<br>more :<br>ric Loc                                                      | level, hydrosta<br>space is needed | tic pressures,<br>d. | bottom hole tempe                                                      | val tested, time tool erature, fluid recovery,  Digital electronic log |
| Drill Stem Tests (Attach Addit                                           |                                                          |                              | Ye                              | es No                                                  |                                                        | Lo                                                                                | og Formatio                        | n (Top), Deptl       | n and Datum                                                            | Sample                                                                 |
| Samples Sent to                                                          | Geological Sur                                           | vey                          | Ye                              | es 🗌 No                                                |                                                        | Name                                                                              | )                                  |                      | Тор                                                                    | Datum                                                                  |
| Cores Taken<br>Electric Log Run<br>Geologist Repor<br>List All E. Logs F | t / Mud Logs                                             |                              | Y€  Y€                          | es No                                                  |                                                        |                                                                                   |                                    |                      |                                                                        |                                                                        |
|                                                                          |                                                          |                              |                                 |                                                        |                                                        |                                                                                   |                                    |                      |                                                                        |                                                                        |
|                                                                          |                                                          |                              | Repo                            |                                                        | RECORD [                                               | Nev                                                                               | w Used rmediate, producti          | on. etc.             |                                                                        |                                                                        |
| Purpose of St                                                            |                                                          | ze Hole<br>Orilled           | Siz                             | e Casing<br>(In O.D.)                                  | Weight Lbs. / Ft.                                      |                                                                                   | Setting<br>Depth                   | Type of Cement       | # Sacks<br>Used                                                        | Type and Percent<br>Additives                                          |
|                                                                          |                                                          |                              |                                 |                                                        |                                                        |                                                                                   |                                    |                      |                                                                        |                                                                        |
|                                                                          |                                                          |                              |                                 |                                                        |                                                        |                                                                                   |                                    |                      |                                                                        |                                                                        |
|                                                                          |                                                          |                              |                                 |                                                        |                                                        |                                                                                   |                                    |                      |                                                                        |                                                                        |
|                                                                          |                                                          |                              |                                 | ADDITIONAL                                             | OF MENTING /                                           |                                                                                   |                                    |                      |                                                                        |                                                                        |
| Purpose:                                                                 | [                                                        | Depth                        | Typo                            | of Cement                                              | # Sacks Use                                            |                                                                                   | EEZE RECORD                        | Typo a               | nd Percent Additives                                                   |                                                                        |
| Perforate Protect Ca Plug Back                                           | Top                                                      | Bottom                       | туре                            | or cement                                              | # Sacks Use                                            | ,u                                                                                |                                    | туре а               | ia Percent Additives                                                   |                                                                        |
| Plug Off Z                                                               |                                                          |                              |                                 |                                                        |                                                        |                                                                                   |                                    |                      |                                                                        |                                                                        |
| Did you perform     Does the volum     Was the hydraul                   | e of the total base                                      | fluid of the hyd             | draulic fra                     | cturing treatmen                                       |                                                        | •                                                                                 | Yes ns? Yes                        | No (If No            | , skip questions 2 an<br>, skip question 3)<br>, fill out Page Three o | ,                                                                      |
| Date of first Produ                                                      | ction/Injection or                                       | Resumed Produ                | uction/                         | Producing Meth                                         |                                                        |                                                                                   | Coolift 0                          | thor (Fundain)       |                                                                        |                                                                        |
| Estimated Produc                                                         | otion                                                    | Oil Bb                       | le.                             | Flowing<br>Gas                                         | Pumping  Mcf                                           |                                                                                   |                                    |                      | Gas-Oil Ratio                                                          | Gravity                                                                |
| Per 24 Hours                                                             |                                                          | Oli Bb                       | 15.                             | Gas                                                    | IVICI                                                  | vvale                                                                             | ı Di                               | JIS.                 | Gas-Oil Hallo                                                          | Gravity                                                                |
| DISPO                                                                    | OSITION OF GAS                                           | S:                           |                                 | N                                                      | METHOD OF CO                                           | MPLE.                                                                             | TION:                              |                      | PRODUCTIO                                                              | N INTERVAL:                                                            |
| Vented                                                                   | Sold Use                                                 | d on Lease                   |                                 | Open Hole                                              |                                                        | Dually                                                                            |                                    | nmingled             | Тор                                                                    | Bottom                                                                 |
| (If vente                                                                | ed, Submit ACO-18                                        | .)                           |                                 |                                                        | (5                                                     | SUDITIIL I                                                                        | ACO-5) (Subi                       | mit ACO-4)           |                                                                        |                                                                        |
| Shots Per<br>Foot                                                        | Perforation<br>Top                                       | Perforation<br>Bottom        | on                              | Bridge Plug<br>Type                                    | Bridge Plug<br>Set At                                  | Acid, Fracture, Shot, Cementing Squeeze Record (Amount and Kind of Material Used) |                                    |                      |                                                                        | Record                                                                 |
|                                                                          |                                                          |                              |                                 |                                                        |                                                        |                                                                                   |                                    |                      |                                                                        |                                                                        |
|                                                                          |                                                          |                              |                                 |                                                        |                                                        |                                                                                   |                                    |                      |                                                                        |                                                                        |
|                                                                          |                                                          |                              |                                 |                                                        |                                                        |                                                                                   |                                    |                      |                                                                        |                                                                        |
|                                                                          |                                                          |                              |                                 |                                                        |                                                        |                                                                                   |                                    |                      |                                                                        |                                                                        |
|                                                                          |                                                          |                              |                                 |                                                        |                                                        |                                                                                   |                                    |                      |                                                                        |                                                                        |
| TUBING RECOR                                                             | D: Size:                                                 |                              | Set At:                         |                                                        | Packer At:                                             |                                                                                   |                                    |                      |                                                                        |                                                                        |