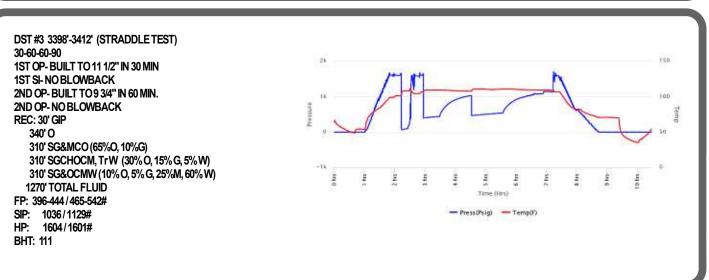

r>PS<br>WS           | Grainst Lithogr MicroxIn Mudst Packst Wackest |

|                                  |                                                              |                                    | OTHER SYMBO                                            | LS                                   |       |
|----------------------------------|--------------------------------------------------------------|------------------------------------|--------------------------------------------------------|--------------------------------------|-------|
| PC<br>B<br>B<br>X<br>M<br>D<br>D | PROSITY Earthy Fenest Fracture Inter Moldic Organic Pinpoint | Vuggy SORTING  Well  Moderate Poor | ROUNDING R Rounded Subrnd Subang Angular OIL SHOW Even | Spotted Ques Dead  INTERVAL Core Dst | EVENT |









| H             |               |  | SH. AA ELOG 2732 (-804)                                                                                                                |  |
|---------------|---------------|--|----------------------------------------------------------------------------------------------------------------------------------------|--|
|               |               |  | SH-AA. ELOG 2732 (-604) LM-TN-GY, FX, ABUN FOSS, DSE.                                                                                  |  |
| 2             |               |  |                                                                                                                                        |  |
| 7             | 2750          |  | LM-TN-GY, FX, FOSS, DSE,