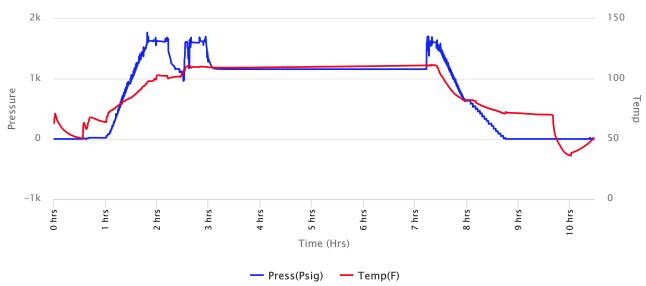

pen: 1" Blow. Built to 11 1/2 inches in 30 mins

1st Close: NOBB

2nd Open: 1" Blow. Built to 9 3/4 inches in 60 mins

2nd Close: NOBB

#### REMARKS:

Hit 7 feet of fill on the first opening of the tool. Had to put the weight that it would take to open the tool to get through fill. Open tool on fill and slide to bottom. Decide to rest the tool cause it slid and the string took about 12,000 pounds off the tool while 15 minutes through first open and than the below took off so i suspected the bottom packers had lost their seal and decide to rest the tool.

#### 1161 Below Straddle Recorder

Tool Sample: 0% Gas 100% Oil 0% Water 0% Mud

Gravity: 37.3 @ 60 °F

Ph: 7

Measured RW: .75 @ 42 degrees °F

RW at Formation Temp: 0.311 @ 111 °F

Chlorides: 16000 ppm

#### **Below Straddle Recorder**





Uploading recovery & pressures

## **Company: Trans Pacific Oil** Corporation

## Lease: Demel-Christians Unit A

#1-20

SEC: 20 TWN: 16S RNG: 12W

County: BARTON State: Kansas

Drilling Contractor: Flex Drilling - Rig 1

Elevation: 1922 GL Field Name: Beaver South

Pool: Infield

Job Number: 423

API#: 15-009-26285-00-00

3360 FT

**DATE** February

24 2020 **DST #3** Formation: Arbuckle Test Interval: 3398 -Total Depth: 3459'

3412'

**Bottom Recorder:** 

Time On: 18:34 02/24 Time Off: 04:45 02/25

Time On Bottom: 21:27 02/24 Time Off Bottom: 01:27 02/25

#### **Down Hole Makeup**

Heads Up: 31.81 FT Packer 1: 3393 FT

**Drill Pipe:** 3402.07 FT Packer 2: 3398 FT

ID-3 1/3 Packer 3: 3412 FT

Weight Pipe: FT Packer 4: 3418 FT

ID-2 7/8 Top Recorder: 3382.42 FT

Collars: 0 FT

ID-2 1/