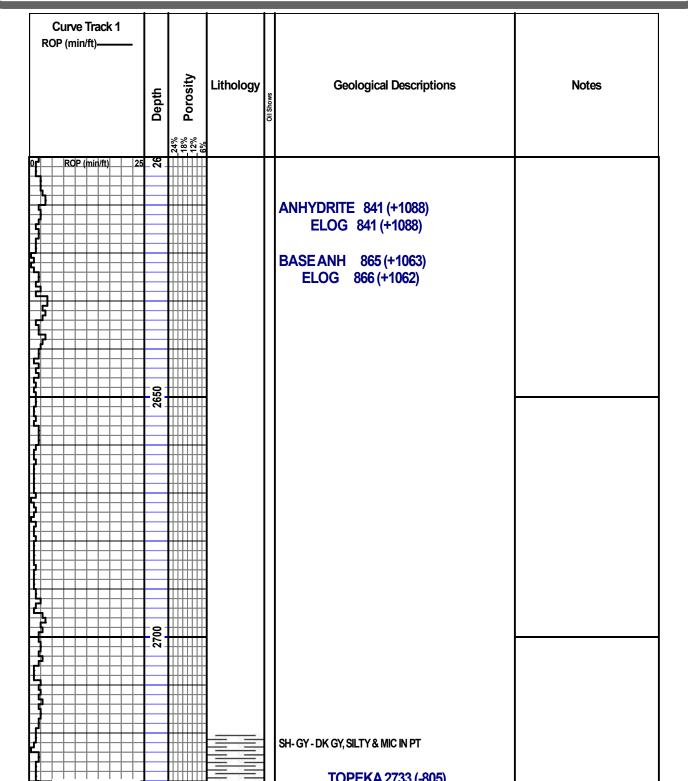

PS<br>WS           | Grainst Lithogr MicroxIn Mudst Packst Wackest |

|                                  |                                                              |                                    | OTHER SYMBO                                            | LS                                   |       |
|----------------------------------|--------------------------------------------------------------|------------------------------------|--------------------------------------------------------|--------------------------------------|-------|
| PC<br>B<br>B<br>X<br>M<br>D<br>D | PROSITY Earthy Fenest Fracture Inter Moldic Organic Pinpoint | Vuggy SORTING  Well  Moderate Poor | ROUNDING R Rounded Subrnd Subang Angular OIL SHOW Even | Spotted Ques Dead  INTERVAL Core Dst | EVENT |









| H             |               |  | SH. AA ELOG 2732 (-804)                                                                                                                |  |
|---------------|---------------|--|----------------------------------------------------------------------------------------------------------------------------------------|--|
|               |               |  | SH-AA. ELOG 2732 (-604) LM-TN-GY, FX, ABUN FOSS, DSE.                                                                                  |  |
| 2             |               |  |                                                                                                                                        |  |
| 7             | 2750          |  | LM-TN-GY, FX, FOSS, DSE,