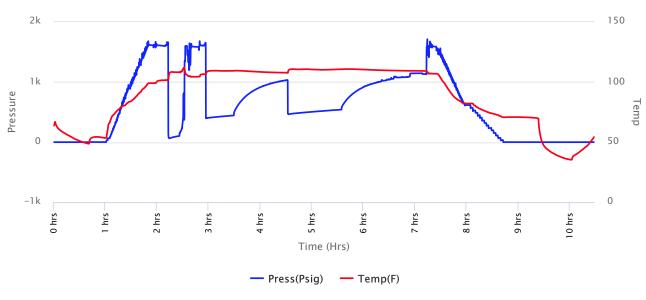

#### Page Two

| Operator Name:                                                           |                                                          |                              |                                 |                                                        | Lease Nam                                              | ne:                                                                               |                                    |                      | Well #:                                                                |                                                                        |
|--------------------------------------------------------------------------|----------------------------------------------------------|------------------------------|---------------------------------|--------------------------------------------------------|--------------------------------------------------------|-----------------------------------------------------------------------------------|------------------------------------|----------------------|------------------------------------------------------------------------|------------------------------------------------------------------------|
| Sec Tw                                                                   | pS. F                                                    | R [                          | East                            | West                                                   | County:                                                |                                                                                   |                                    |                      |                                                                        |                                                                        |
| open and closed and flow rates if                                        | , flowing and sh<br>gas to surface t<br>ty Log, Final Lo | nut-in pressurest, along wit | es, whe<br>h final c<br>ain Geo | ther shut-in pre<br>hart(s). Attach<br>physical Data a | essure reached<br>extra sheet if r<br>and Final Electr | station<br>more :<br>ric Loc                                                      | level, hydrosta<br>space is needed | tic pressures,<br>d. | bottom hole tempe                                                      | val tested, time tool erature, fluid recovery,  Digital electronic log |
| Drill Stem Tests (Attach Addit                                           |                                                          |                              | Ye                              | es No                                                  |                                                        | Lo                                                                                | og Formatio                        | n (Top), Deptl       | n and Datum                                                            | Sample                                                                 |
| Samples Sent to                                                          | Geological Sur                                           | vey                          | Ye                              | es 🗌 No                                                |                                                        | Name                                                                              | )                                  |                      | Тор                                                                    | Datum                                                                  |
| Cores Taken<br>Electric Log Run<br>Geologist Repor<br>List All E. Logs F | t / Mud Logs                                             |                              | Y€  Y€                          | es No                                                  |                                                        |                                                                                   |                                    |                      |                                                                        |                                                                        |
|                                                                          |                                                          |                              |                                 |                                                        |                                                        |                                                                                   |                                    |                      |                                                                        |                                                                        |
|                                                                          |                                                          |                              | Repo                            |                                                        | RECORD [                                               | Nev                                                                               | w Used rmediate, producti          | on. etc.             |                                                                        |                                                                        |
| Purpose of St                                                            |                                                          | ze Hole<br>Orilled           | Siz                             | e Casing<br>(In O.D.)                                  | Weight Lbs. / Ft.                                      |                                                                                   | Setting<br>Depth                   | Type of Cement       | # Sacks<br>Used                                                        | Type and Percent<br>Additives                                          |
|                                                                          |                                                          |                              |                                 |                                                        |                                                        |                                                                                   |                                    |                      |                                                                        |                                                                        |
|                                                                          |                                                          |                              |                                 |                                                        |                                                        |                                                                                   |                                    |                      |                                                                        |                                                                        |
|                                                                          |                                                          |                              |                                 |                                                        |                                                        |                                                                                   |                                    |                      |                                                                        |                                                                        |
|                                                                          |                                                          |                              |                                 | ADDITIONAL                                             | OF MENTING /                                           |                                                                                   |                                    |                      |                                                                        |                                                                        |
| Purpose:                                                                 | [                                                        | Depth                        | Typo                            | of Cement                                              | # Sacks Use                                            |                                                                                   | EEZE RECORD                        | Typo a               | nd Percent Additives                                                   |                                                                        |
| Perforate Protect Ca Plug Back                                           | Top                                                      | Bottom                       | туре                            | or cement                                              | # Sacks Use                                            | ,u                                                                                |                                    | туре а               | ia Percent Additives                                                   |                                                                        |
| Plug Off Z                                                               |                                                          |                              |                                 |                                                        |                                                        |                                                                                   |                                    |                      |                                                                        |                                                                        |
| Did you perform     Does the volum     Was the hydraul                   | e of the total base                                      | fluid of the hyd             | draulic fra                     | cturing treatmen                                       |                                                        | •                                                                                 | Yes ns? Yes                        | No (If No            | , skip questions 2 an<br>, skip question 3)<br>, fill out Page Three o | ,                                                                      |
| Date of first Produ                                                      | ction/Injection or                                       | Resumed Produ                | uction/                         | Producing Meth                                         |                                                        |                                                                                   | Coolift 0                          | thor (Fundain)       |                                                                        |                                                                        |
| Estimated Produc                                                         | otion                                                    | Oil Bb                       | le.                             | Flowing<br>Gas                                         | Pumping  Mcf                                           |                                                                                   |                                    |                      | Gas-Oil Ratio                                                          | Gravity                                                                |
| Per 24 Hours                                                             |                                                          | Oli Bb                       | 15.                             | Gas                                                    | IVICI                                                  | vvale                                                                             | ı Di                               | JIS.                 | Gas-Oil Hallo                                                          | Gravity                                                                |
| DISPO                                                                    | OSITION OF GAS                                           | S:                           |                                 | N                                                      | METHOD OF CO                                           | MPLE.                                                                             | TION:                              |                      | PRODUCTIO                                                              | N INTERVAL:                                                            |
| Vented                                                                   | Sold Use                                                 | d on Lease                   |                                 | Open Hole                                              |                                                        | Dually                                                                            |                                    | nmingled             | Тор                                                                    | Bottom                                                                 |
| (If vente                                                                | ed, Submit ACO-18                                        | .)                           |                                 |                                                        | (5                                                     | SUDITIIL I                                                                        | ACO-5) (Subi                       | mit ACO-4)           |                                                                        |                                                                        |
| Shots Per<br>Foot                                                        | Perforation<br>Top                                       | Perforation<br>Bottom        | on                              | Bridge Plug<br>Type                                    | Bridge Plug<br>Set At                                  | Acid, Fracture, Shot, Cementing Squeeze Record (Amount and Kind of Material Used) |                                    |                      |                                                                        | Record                                                                 |
|                                                                          |                                                          |                              |                                 |                                                        |                                                        |                                                                                   |                                    |                      |                                                                        |                                                                        |
|                                                                          |                                                          |                              |                                 |                                                        |                                                        |                                                                                   |                                    |                      |                                                                        |                                                                        |
|                                                                          |                                                          |                              |                                 |                                                        |                                                        |                                                                                   |                                    |                      |                                                                        |                                                                        |
|                                                                          |                                                          |                              |                                 |                                                        |                                                        |                                                                                   |                                    |                      |                                                                        |                                                                        |
|                                                                          |                                                          |                              |                                 |                                                        |                                                        |                                                                                   |                                    |                      |                                                                        |                                                                        |
| TUBING RECOR                                                             | D: Size:                                                 |                              | Set At:                         |                                                        | Packer At:                                             |                                                                                   |                                    |                      |                                                                        |                                                                        |