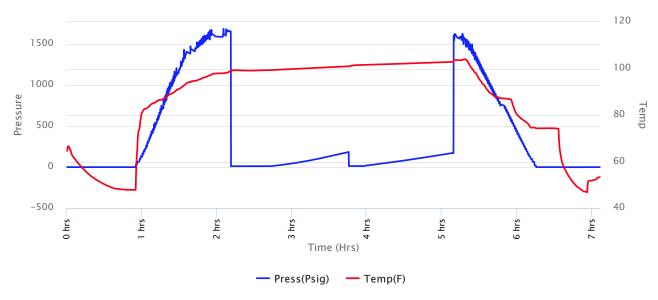

ion

## Lease: Demel-Christians Unit A

#1-20

SEC: 20 TWN: 16S RNG: 12W

County: BARTON State: Kansas

Drilling Contractor: Flex Drilling - Rig 1

Elevation: 1922 GL Field Name: Beaver South

Pool: Infield Job Number: 423

API#: 15-009-26285-00-00

**DATE** February 23 2020

**DST #1** Formation: Arbuckle Test Interval: 3326 -Total Depth: 3379'

3379

Time On: 02:19 02/23 Time Off: 09:14 02/23

Time On Bottom: 04:27 02/23 Time Off Bottom: 07:07 02/23

Electronic Volume Estimate:

7'

1st Open Minutes: 30 **Current Reading:** .5" at 30 min

Max Reading: .75"

1st Close Minutes: 60 Current Reading:

0" at 60 min

Max Reading: 0"

2nd Open Minutes: 10 **Current Reading:** 

0" at 10 min

Max Reading: 0"

2nd Close Minutes: 60 Current Reading:

0" at 60 min

Max Reading: 0"

Inside Recorder





Uploading recovery & pressures

# Company: Trans Pacific Oil Corporation

Lease: Demel-Christians Unit A Field Name: Beaver South

#1-20

SEC: 20 TWN: 16S RNG: 12W

County: BARTON

State: Kansas

Drilling Contractor: Flex Drilling - Rig 1

Elevation: 1922 GL

Pool: Infield Job Number: 423

API#: 15-009-26285-00-00

**DATE** February

23 2020 DST #1 Formation: Arbuckle Test Interval: 3326 - Total Depth: 3379'

Time On: 02:19 02/23 Time Off: 09:14 02/23

Time On Bottom: 04:27 02/23 Time Off Bottom: 07:07 02/23

#### Recovered

| Foot | BBLS    | <b>Description of Fluid</b> | <u>Gas %</u> | <u>Oil %</u> | Water % | Mud % |
|------|---------|-----------------------------|--------------|--------------|---------|-------|
| 1    | 0.01423 | 0                           | 0            | 100