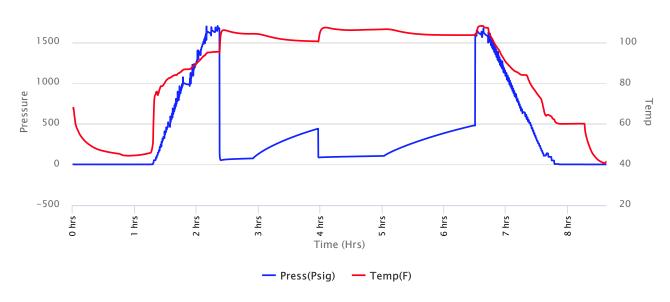

#### Page Two

| Operator Name:                                                           |                                                          |                              |                                 |                                                        | Lease Nam                                              | ne:                                                                               |                                    |                      | Well #:                                                                |                                                                        |
|--------------------------------------------------------------------------|----------------------------------------------------------|------------------------------|---------------------------------|--------------------------------------------------------|--------------------------------------------------------|-----------------------------------------------------------------------------------|------------------------------------|----------------------|------------------------------------------------------------------------|------------------------------------------------------------------------|
| Sec Tw                                                                   | pS. F                                                    | R [                          | East                            | West                                                   | County:                                                |                                                                                   |                                    |                      |                                                                        |                                                                        |
| open and closed and flow rates if                                        | , flowing and sh<br>gas to surface t<br>ty Log, Final Lo | nut-in pressurest, along wit | es, whe<br>h final c<br>ain Geo | ther shut-in pre<br>hart(s). Attach<br>physical Data a | essure reached<br>extra sheet if r<br>and Final Electr | station<br>more :<br>ric Loc                                                      | level, hydrosta<br>space is needed | tic pressures,<br>d. | bottom hole tempe                                                      | val tested, time tool erature, fluid recovery,  Digital electronic log |
| Drill Stem Tests (Attach Addit                                           |                                                          |                              | Ye                              | es No                                                  |                                                        | Lo                                                                                | og Formatio                        | n (Top), Deptl       | n and Datum                                                            | Sample                                                                 |
| Samples Sent to                                                          | Geological Sur                                           | vey                          | Ye                              | es 🗌 No                                                |                                                        | Name                                                                              | )                                  |                      | Тор                                                                    | Datum                                                                  |
| Cores Taken<br>Electric Log Run<br>Geologist Repor<br>List All E. Logs F | t / Mud Logs                                             |                              | Y€  Y€                          | es No                                                  |                                                        |                                                                                   |                                    |                      |                                                                        |                                                                        |
|                                                                          |                                                          |                              |                                 |                                                        |                                                        |                                                                                   |                                    |                      |                                                                        |                                                                        |
|                                                                          |                                                          |                              | Repo                            |                                                        | RECORD [                                               | Nev                                                                               | w Used rmediate, producti          | on. etc.             |                                                                        |                                                                        |
| Purpose of St                                                            |                                                          | ze Hole<br>Orilled           | Siz                             | e Casing<br>(In O.D.)                                  | Weight Lbs. / Ft.                                      |                                                                                   | Setting<br>Depth                   | Type of Cement       | # Sacks<br>Used                                                        | Type and Percent<br>Additives                                          |
|                                                                          |                                                          |                              |                                 |                                                        |                                                        |                                                                                   |                                    |                      |                                                                        |                                                                        |
|                                                                          |                                                          |                              |                                 |                                                        |                                                        |                                                                                   |                                    |                      |                                                                        |                                                                        |
|                                                                          |                                                          |                              |                                 |                                                        |                                                        |                                                                                   |                                    |                      |                                                                        |                                                                        |
|                                                                          |                                                          |                              |                                 | ADDITIONAL                                             | OF MENTING /                                           |                                                                                   |                                    |                      |                                                                        |                                                                        |
| Purpose:                                                                 | [                                                        | Depth                        | Typo                            | of Cement                                              | # Sacks Use                                            |                                                                                   | EEZE RECORD                        | Typo a               | nd Percent Additives                                                   |                                                                        |
| Perforate Protect Ca Plug Back                                           | Top                                                      | Bottom                       | туре                            | or cement                                              | # Sacks Use                                            | ,u                                                                                |                                    | туре а               | ia Percent Additives                                                   |                                                                        |
| Plug Off Z                                                               |                                                          |                              |                                 |                                                        |                                                        |                                                                                   |                                    |                      |                                                                        |                                                                        |
| Did you perform     Does the volum     Was the hydraul                   | e of the total base                                      | fluid of the hyd             | draulic fra                     | cturing treatmen                                       |                                                        | •                                                                                 | Yes ns? Yes                        | No (If No            | , skip questions 2 an<br>, skip question 3)<br>, fill out Page Three o | ,                                                                      |
| Date of first Produ                                                      | ction/Injection or                                       | Resumed Produ                | uction/                         | Producing Meth                                         |                                                        |                                                                                   | Coolift 0                          | thor (Fundain)       |                                                                        |                                                                        |
| Estimated Produc                                                         | otion                                                    | Oil Bb                       | le.                             | Flowing<br>Gas                                         | Pumping  Mcf                                           |                                                                                   |                                    |                      | Gas-Oil Ratio                                                          | Gravity                                                                |
| Per 24 Hours                                                             |                                                          | Oli Bb                       | 15.                             | Gas                                                    | IVICI                                                  | vvale                                                                             | ı Di                               | JIS.                 | Gas-Oil Hallo                                                          | Gravity                                                                |
| DISPO                                                                    | OSITION OF GAS                                           | S:                           |                                 | N                                                      | METHOD OF CO                                           | MPLE.                                                                             | TION:                              |                      | PRODUCTIO                                                              | N INTERVAL:                                                            |
| Vented                                                                   | Sold Use                                                 | d on Lease                   |                                 | Open Hole                                              |                                                        | Dually                                                                            |                                    | nmingled             | Тор                                                                    | Bottom                                                                 |
| (If vente                                                                | ed, Submit ACO-18                                        | .)                           |                                 |                                                        | (5                                                     | SUDITIIL I                                                                        | ACO-5) (Subi                       | mit ACO-4)           |                                                                        |                                                                        |
| Shots Per<br>Foot                                                        | Perforation<br>Top                                       | Perforation<br>Bottom        | on                              | Bridge Plug<br>Type                                    | Bridge Plug<br>Set At                                  | Acid, Fracture, Shot, Cementing Squeeze Record (Amount and Kind of Material Used) |                                    |                      |                                                                        | Record                                                                 |
|                                                                          |                                                          |                              |                                 |                                                        |                                                        |                                                                                   |                                    |                      |                                                                        |                                                                        |
|                                                                          |                                                          |                              |                                 |                                                        |                                                        |                                                                                   |                                    |                      |                                                                        |                                                                        |
|                                                                          |                                                          |                              |                                 |                                                        |                                                        |                                                                                   |                                    |                      |                                                                        |                                                                        |
|                                                                          |                                                          |                              |                                 |                                                        |                                                        |                                                                                   |                                    |                      |                                                                        |                                                                        |
|                                                                          |                                                          |                              |                                 |                                                        |                                                        |                                                                                   |                                    |                      |                                                                        |                                                                        |
| TUBING RECOR                                                             | D: Size:                                                 |                              | Set At:                         |                                                        | Packer At:                                             |                                                                                   |                                    |                      |                                                                        |                                                                        |