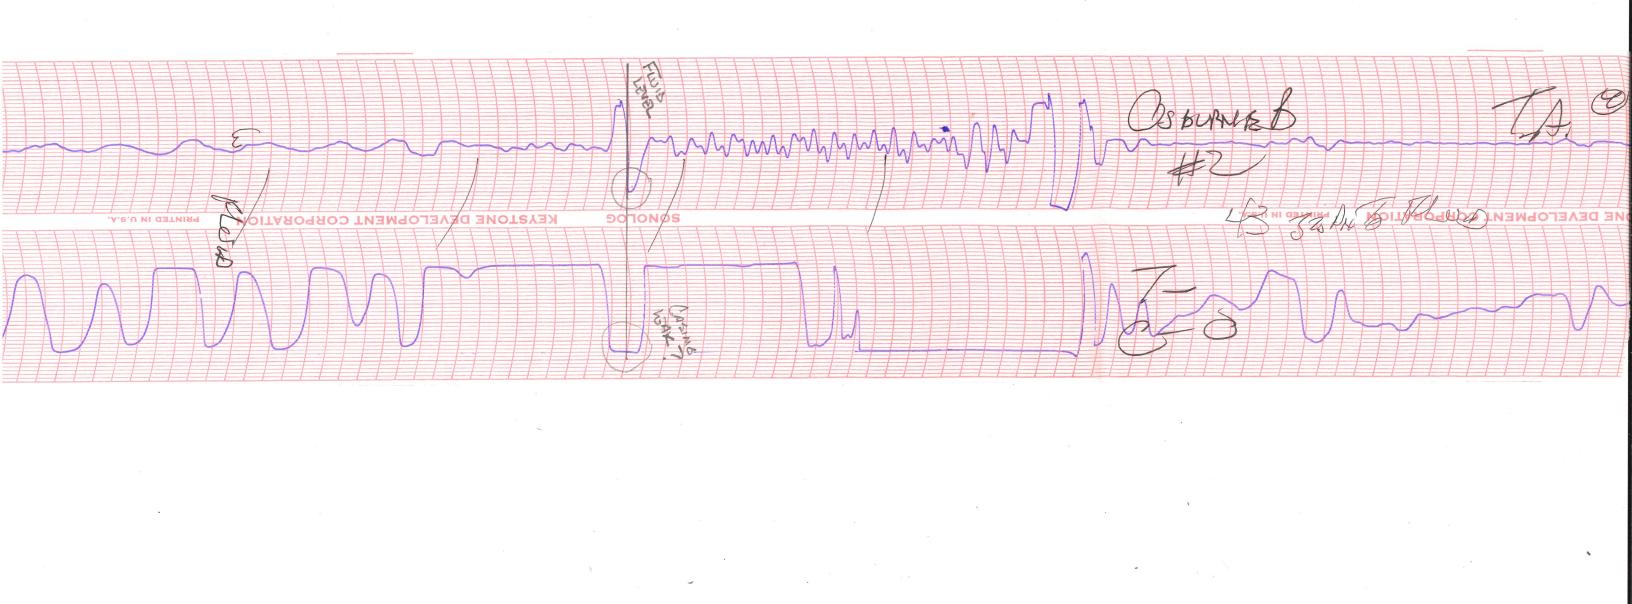

June 01, 2022

Mohamad Hajou Atlas Operating LLC 1900 St. James Place Suite 800 Houston, TX 77056-1809

Re: Temporary Abandonment API 15-095-01138-00-00 OSBORNE B 2 NW/4 Sec.17-30S-08W Kingman County, Kansas

## **High Fluid Level**

Pursuant to K.A.R. 82-3-111, the well must be plugged, or returned to service, or obtain temporary abandonment status by 07/01/2022.

This deadline does NOT override any compliance deadline given to you in any Commission Order.