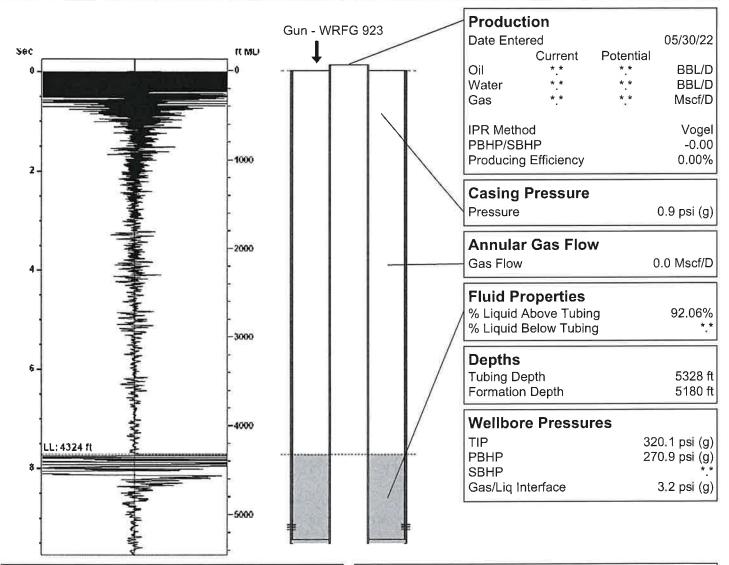

(((ECHOMETER))) keller 2-27 05/30/2022 05:00:01PM

Liquid Level

4324 ft MD

Fluid Above Tubing
Gas Free Above Tubing

1004 ft TVD 936 ft TVD

## **Acoustic Velocity**

 Surface Temp
 70 deg F
 0.00% CO2

 Bottomhole Temp
 150 deg F
 0.00% N2

 Pressure
 0.9 psi (g)
 0.00% H2S

Gas Gravity 0.9220 Air = 1

Acoustic Velocity

Joints Per Sec.

Joints To Liquid

1118 ft/s

18.03 Jts/sec

139.48 Jts

Calculated From Known Gas Specific Gravity

## **Comments and Recommendations**

SICP 771.4#

Echometer Company 5001 Ditto Lane Wichita Falls, TX 76302 (940) 767-4334 info@echometer.com Conservation Division District Office No. 1 210 E. Frontview, Suite A Dodge City, KS 67801