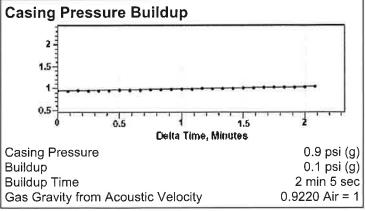

## **Acoustic Velocity**

 Surface Temp
 70 deg F
 0.00% CO2

 Bottomhole Temp
 150 deg F
 0.00% N2

 Pressure
 0.9 psi (g)
 0.00% H2S

Gas Gravity 0.9220 Air = 1

Acoustic Velocity

Joints Per Sec.

Joints To Liquid

1118 ft/s

18.03 Jts/sec

139.48 Jts

Calculated From Known Gas Specific Gravity

## **Comments and Recommendations**

SICP 771.4#

Echometer Company 5001 Ditto Lane Wichita Falls, TX 76302 (940) 767-4334 info@echometer.com Conservation Division District Office No. 1 210 E. Frontview, Suite A Dodge City, KS 67801