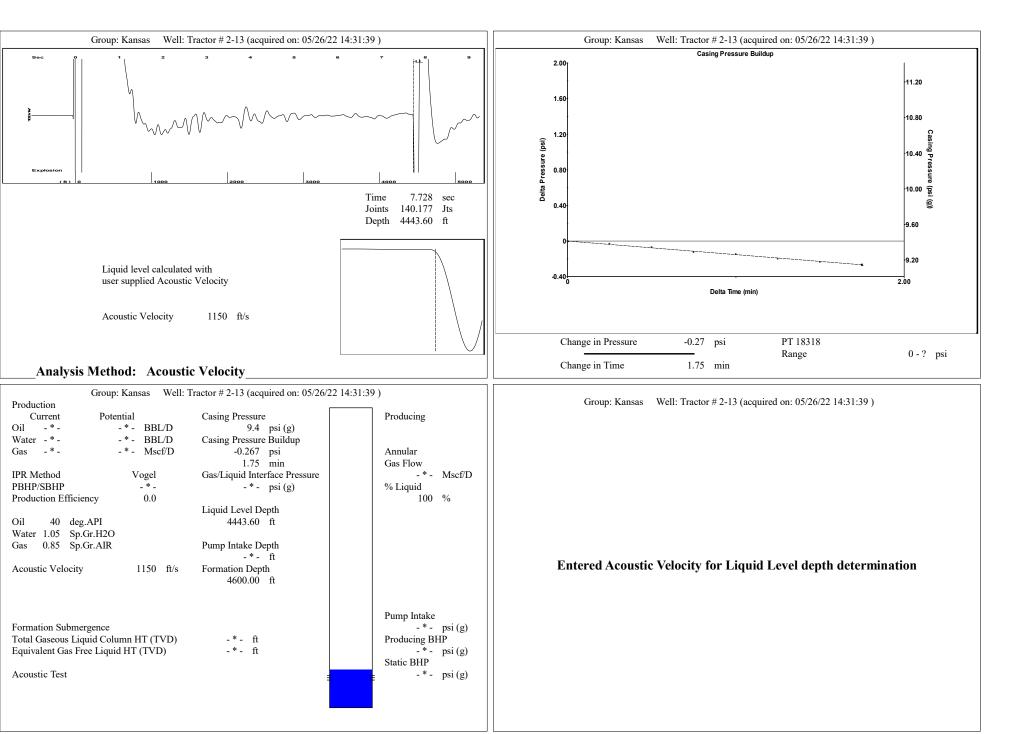

June 01, 2022

Jeff Scarbrough Shakespeare Oil Co., Inc. 202 W MAIN ST SALEM, IL 62881-1519

Re: Temporary Abandonment API 15-171-21286-00-00 TRACTOR 2-13 NE/4 Sec.13-18S-32W Scott County, Kansas