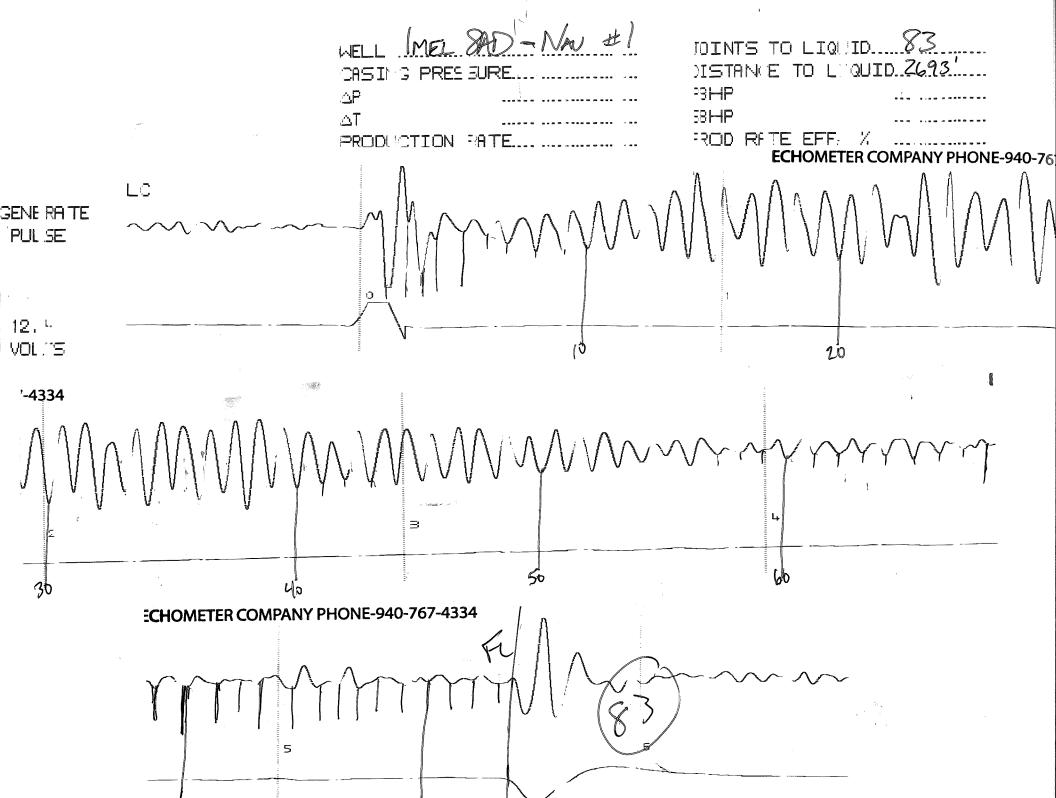

Re: Temporary Abandonment API 15-057-20887-00-00 IMEL 8AD-NAU 1 NE/4 Sec.08-26S-22W Ford County, Kansas

Dear Peter Fiorini:

"Your temporary abandonment (TA) application for the well listed above has been approved. In accordance with K.A.R. 82-3-111 the TA status of this well will expire 06/02/2023.