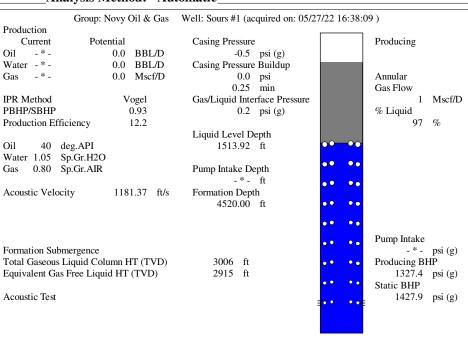

Re: Temporary Abandonment API 15-095-30262-00-01 SOURS 1 SW/4 Sec.14-29S-06W Kingman County, Kansas