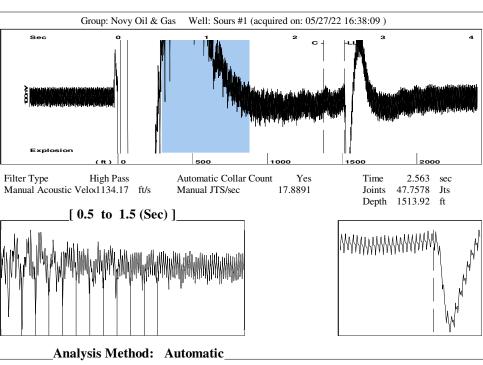

Re: Temporary Abandonment API 15-095-30262-00-01 SOURS 1 SW/4 Sec.14-29S-06W Kingman County, Kansas