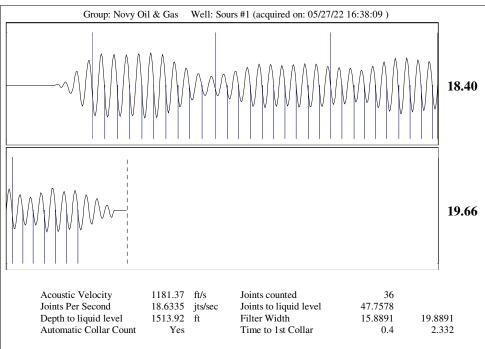

Re: Temporary Abandonment API 15-095-30262-00-01 SOURS 1 SW/4 Sec.14-29S-06W Kingman County, Kansas