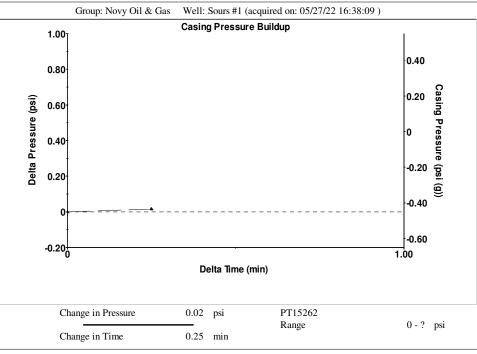

Re: Temporary Abandonment API 15-095-30262-00-01 SOURS 1 SW/4 Sec.14-29S-06W Kingman County, Kansas