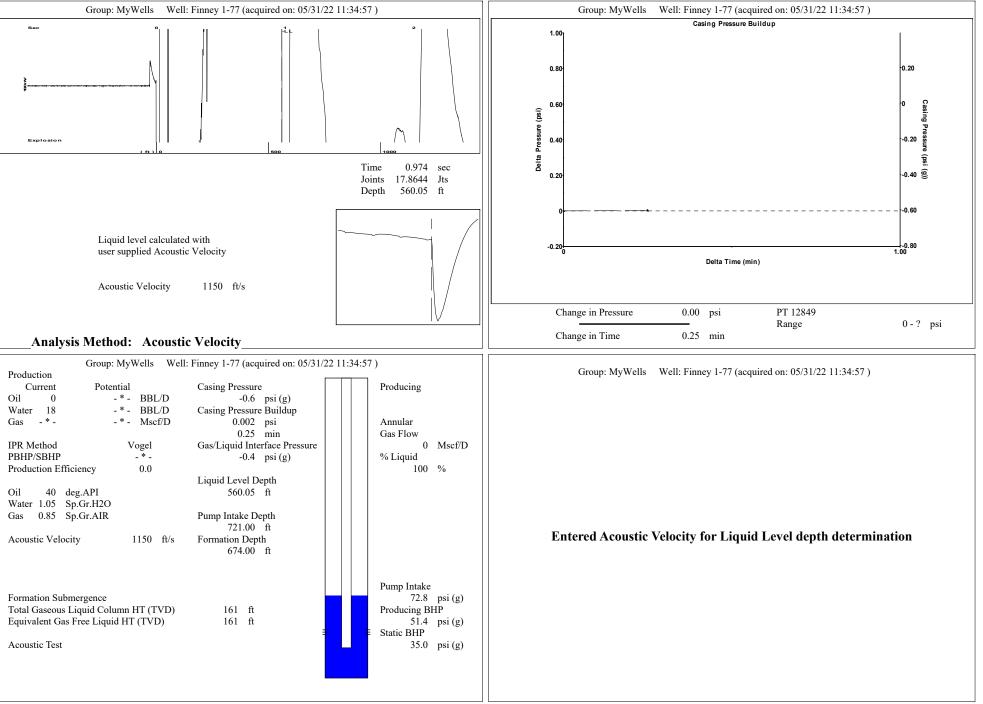

| KCC District Office #4 - 2301 E. 13th Street, Hays, KS 67601-2651                      | Phone 785.261.6250 |



Conservation Division District Office No. 2 3450 N. Rock Road Building 600, Suite 601 Wichita, KS 67226

Dwight D. Keen, Chair Susan K. Duffy, Commissioner Andrew J. French, Commissioner



Phone: 316-337-7400 Fax: 316-630-4005 http://kcc.ks.gov/

Laura Kelly, Governor

June 08, 2022

Michelle Henning Vess Oil Corporation 1700 WATERFRONT PKWY BLDG 500 WICHITA, KS 67206-6619

Re: Temporary Abandonment API 15-015-22340-00-01 FINNEY I 77 SW/4 Sec.29-25S-05E Butler County, Kansas

Dear Michelle Henning:

"Your temporary abandonment (TA) application for the well listed above has been approved. In accordance with K.A.R. 82-3-111 the TA status of this well will expire 06/08/2023.

\* If you return this well to service or plug it, please notify the District Office.

\* If you sell this well you