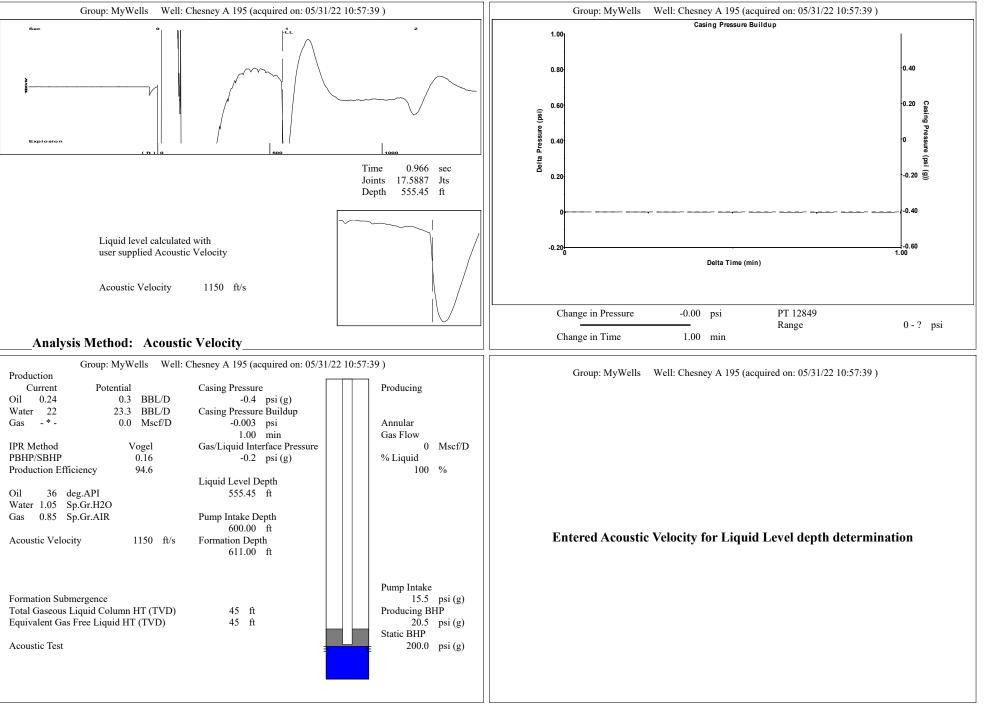

1    1    1    1    1    1    1    1    1    1    1    1    1    1    1    1    1    1    1    1    1    1    1    1    1    1    1    1    1    1    1    1    1    1    1    1    1    1    1    1    1    1    1                                                                                                                                                                                                                                                        | KCC District Office #3 - 137 E. 21st St., Chanute, KS 66720                            | Phone 620.902.6450 |
| No.    No. <td>KCC District Office #4 - 2301 E. 13th Street, Hays, KS 67601-2651</td> <td>Phone 785.261.6250</td> | KCC District Office #4 - 2301 E. 13th Street, Hays, KS 67601-2651                      | Phone 785.261.6250 |



Conservation Division District Office No. 2 3450 N. Rock Road Building 600, Suite 601 Wichita, KS 67226

Dwight D. Keen, Chair Susan K. Duffy, Commissioner Andrew J. French, Commissioner



Phone: 316-337-7400 Fax: 316-630-4005 http://kcc.ks.gov/

Laura Kelly, Governor

June 08, 2022

Shane Summers Vess Oil Corporation 1700 N WATERFRONT PKWY BLDG 500 WICHITA, KS 67206-6619

Re: Temporary Abandonment API 15-015-19646-00-00 CHESNEY A 195 NE/4 Sec.21-25S-05E Butler County, Kansas

Dear Shane Summers:

"Your temporary abandonment (TA) application for the well listed above has been approved. In accordance with K.A.R. 82-3-111 the TA status of this well will expire 06/08/2023.

\* If you return this well to service or plug it, please notify the District Office.

\* If you sell this well you ar