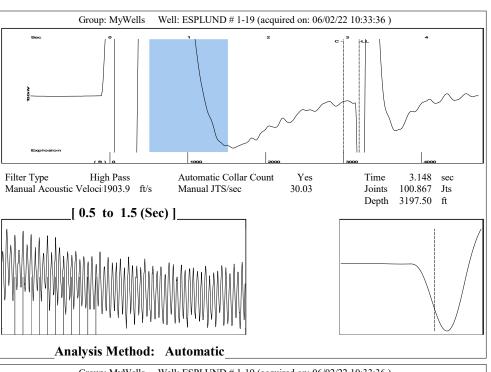

|                     | Mail to the Appro  | opriate KCC Conse       | rvation Office:                                        |                         |                      |            |            |           |        |
| KCC District Office #1 - 210 E. Frontview, Suite A, Dodge City, KS 67801 |                     |                    |                         |                                                        |                         | Phone 620.682.7933   |            |            |           |        |

KCC District Office #2 - 3450 N. Rock Road, Building 600, Suite 601, Wichita, KS 67226

KCC District Office #3 - 137 E. 21st St., Chanute, KS 66720

KCC District Office #4 - 2301 E. 13th Street, Hays, KS 67601-2651









Conservation Division District Office No. 1 210 E. Frontview, Suite A Dodge City, KS 67801



Phone: 620-682-7933 http://kcc.ks.gov/

Laura Kelly, Governor

Dwight D. Keen, Chair Susan K. Duffy, Commissioner Andrew J. French, Commissioner

June 08, 2022

Jose Reyes American Warrior, Inc. PO BOX 399 GARDEN CITY, KS 67846-0399

Re: Temporary Abandonment API 15-025-21394-00-02 ESPLUND 1-19 SE/4 Sec.19-30S-23W Clark County, Kansas

## Dear Jose Reyes:

- "Your temporary abandonment (TA) application for the well listed above has been approved. In accordance with K.A.R. 82-3-111 the TA status of this well will expire 06/08/2023.
- \* If you return this well to service or plug it, please notify the District Office.
- \* If you sell this well you are required to file a Transfer of Operator