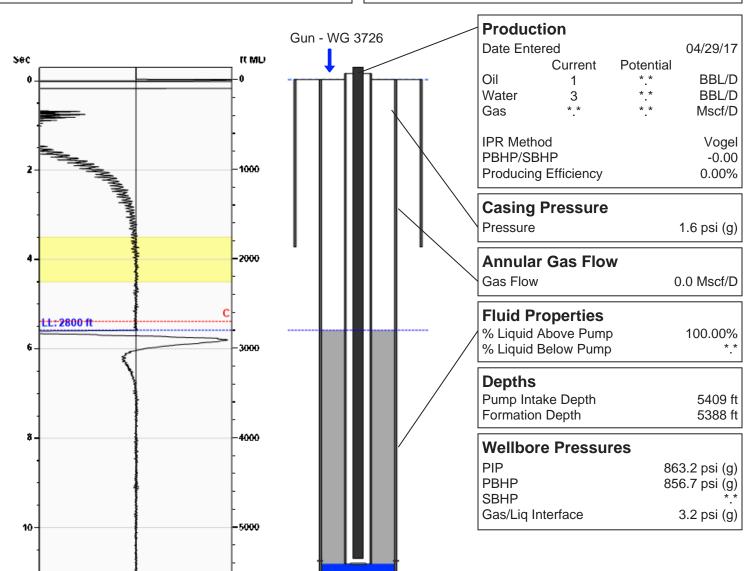

## **Liquid Level**

2800 ft MD

Fluid Above Pump 2609 ft TVD Equivalent Gas Free Above Pump 2609 ft TVD

Average Acoustic Velocity Average Joints Per Sec. Joints To Liquid 998 ft/s 15.78 Jts/sec 88.10 Jts

### Casing Pressure Buildup

# No Pressure Acquired

Casing Pressure

Buildup

Buildup Time

Osec

Gas Gravity from Collar Analysis (Automatic)

1.6 psi (g)

0.0 psi (g)

0 sec

0.9748 Air = 1