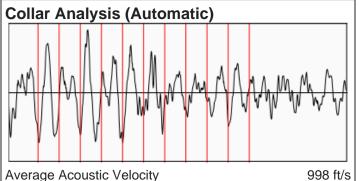

## **Liquid Level**

2800 ft MD

Fluid Above Pump 2609 ft TVD Equivalent Gas Free Above Pump 2609 ft TVD

Average Acoustic Velocity Average Joints Per Sec. Joints To Liquid 998 ft/s 15.78 Jts/sec 88.10 Jts

# No Pressure Acquired

Casing Pressure

Buildup

Buildup Time

Osec

Gas Gravity from Collar Analysis (Automatic)

1.6 psi (g)

0.0 psi (g)

0 sec

0.9748 Air = 1