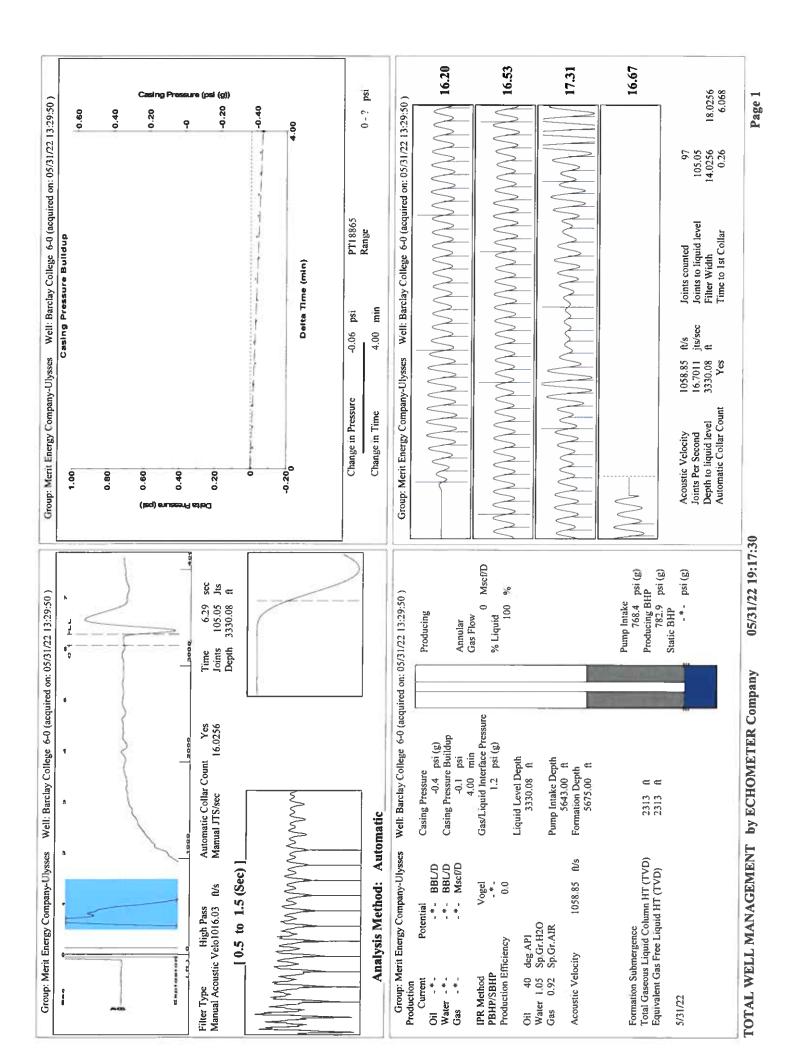

|                           |
| TA Approved: 🗌 Yes 🗌 [                       | Denied Date: |           |               |                |                           |

## Mail to the Appropriate KCC Conservation Office:

|  | KCC District Office #1 - 210 E. Frontview, Suite A, Dodge City, KS 67801               | Phone 620.682.7933 |
|--|----------------------------------------------------------------------------------------|--------------------|
|  | KCC District Office #2 - 3450 N. Rock Road, Building 600, Suite 601, Wichita, KS 67226 | Phone 316.337.7400 |
|  | KCC District Office #3 - 137 E. 21st St., Chanute, KS 66720                            | Phone 620.902.6450 |
|  | KCC District Office #4 - 2301 E. 13th Street, Hays, KS 67601-2651                      | Phone 785.261.6250 |





Phone: 620-682-7933 http://kcc.ks.gov/

Dwight D. Keen, Chair Susan K. Duffy, Commissioner Andrew J. French, Commissioner Laura Kelly, Governor

June 08, 2022

Katherine McClurkan Merit Energy Company, LLC 13727 Noel Road, Suite 1200 Dallas, TX 75240

Re: Temporary Abandonment API 15-067-21627-00-00 Barclay College 6-O29-30-38 SE/4 Sec.29-30S-38W Grant County, Kansas

Dear Katherine McClurkan:

"Your temporary abandonment (TA) application for the well listed above has been approved. In accordance with K.A.R. 82-3-111 the TA status of this well will expire 06/08/2023.

\* If you return this well to service or plug it, please notify the District Office.

\* If you sell this well you are required to file a Transfer of Operator form, T-1.

\* If the well will remain temporarily abandoned,