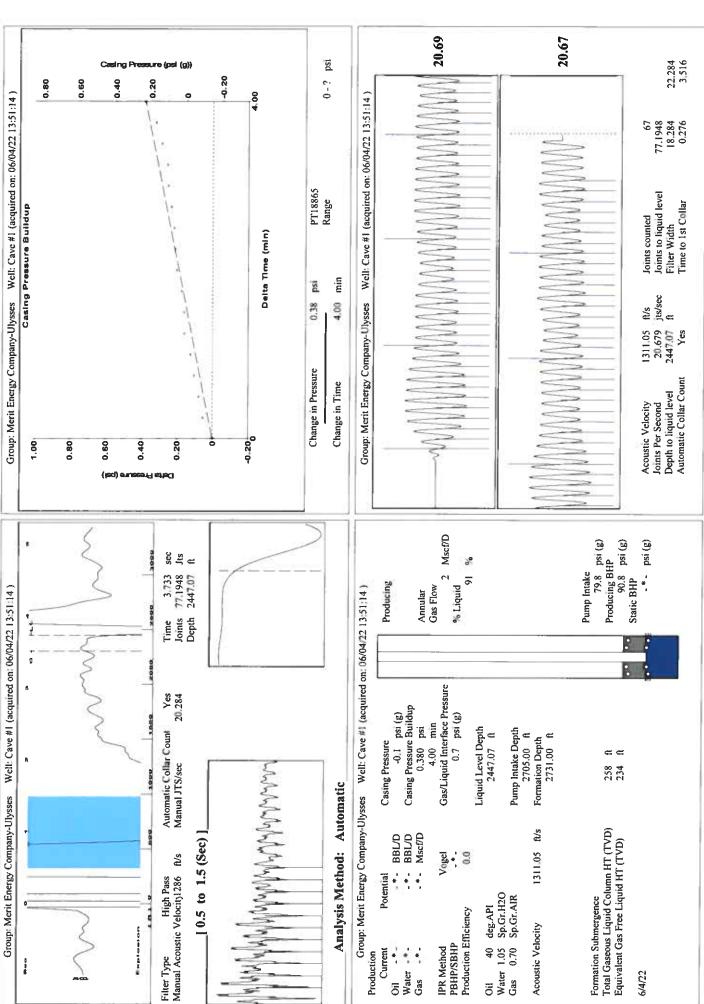

| KCC District Office #4 - 2301 E. 13th Street, Hays, KS 67601-2651                      | Phone 785.261.6250 |  |



Conservation Division District Office No. 1 210 E. Frontview, Suite A Dodge City, KS 67801



Phone: 620-682-7933 http://kcc.ks.gov/

Laura Kelly, Governor

Dwight D. Keen, Chair Susan K. Duffy, Commissioner Andrew J. French, Commissioner

June 08, 2022

Katherine McClurkan Merit Energy Company, LLC 13727 Noel Road, Suite 1200 Dallas, TX 75240-7362

Re: Temporary Abandonment API 15-081-00230-00-00 Cave 1 SW/4 Sec.25-28S-33W Haskell County, Kansas

## Dear Katherine McClurkan:

- "Your temporary abandonment (TA) application for the well listed above has been approved. In accordance with K.A.R. 82-3-111 the TA status of this well will expire 06/08/2023.
- \* If you return this well to service or plug it, please notify the District Office.
- \* If you sell this well you are required to file