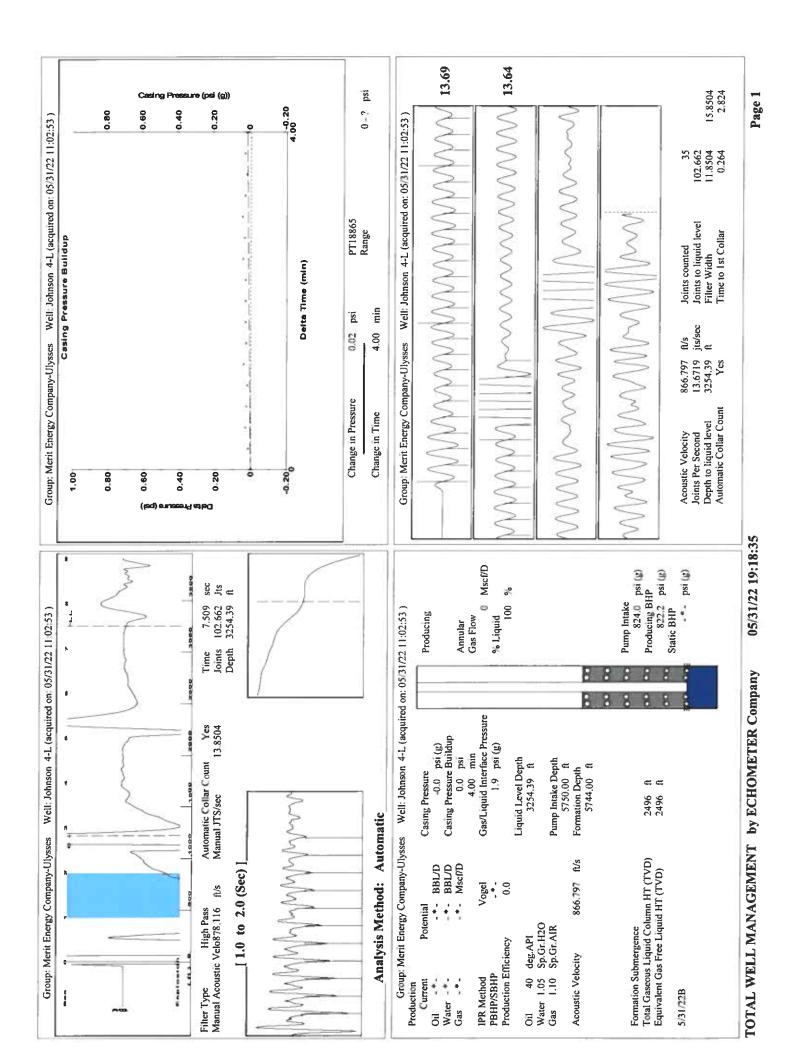

|                           |
| TA Approved: Yes D                           | enied Date:  |           |               |                |                           |

## Mail to the Appropriate KCC Conservation Office:

|  | KCC District Office #1 - 210 E. Frontview, Suite A, Dodge City, KS 67801               | Phone 620.682.7933 |
|--|----------------------------------------------------------------------------------------|--------------------|
|  | KCC District Office #2 - 3450 N. Rock Road, Building 600, Suite 601, Wichita, KS 67226 | Phone 316.337.7400 |
|  | KCC District Office #3 - 137 E. 21st St., Chanute, KS 66720                            | Phone 620.902.6450 |
|  | KCC District Office #4 - 2301 E. 13th Street, Hays, KS 67601-2651                      | Phone 785.261.6250 |





Phone: 620-682-7933 http://kcc.ks.gov/

Dwight D. Keen, Chair Susan K. Duffy, Commissioner Andrew J. French, Commissioner Laura Kelly, Governor

June 08, 2022

Katherine McClurkan Merit Energy Company, LLC 13727 Noel Road, Suite 1200 Dallas, TX 75240

Re: Temporary Abandonment API 15-067-21669-00-00 Johnson 4-L8-30-38 SW/4 Sec.08-30S-38W Grant County, Kansas

Dear Katherine McClurkan:

"Your temporary abandonment (TA) application for the well listed above has been approved. In accordance with K.A.R. 82-3-111 the TA status of this well will expire 06/08/2023.

\* If you return this well to service or plug it, please notify the District Office.

\* If you sell this well you are required to file a Transfer of Operator form, T-1.

\* If the well will remain temporarily abandoned, you must