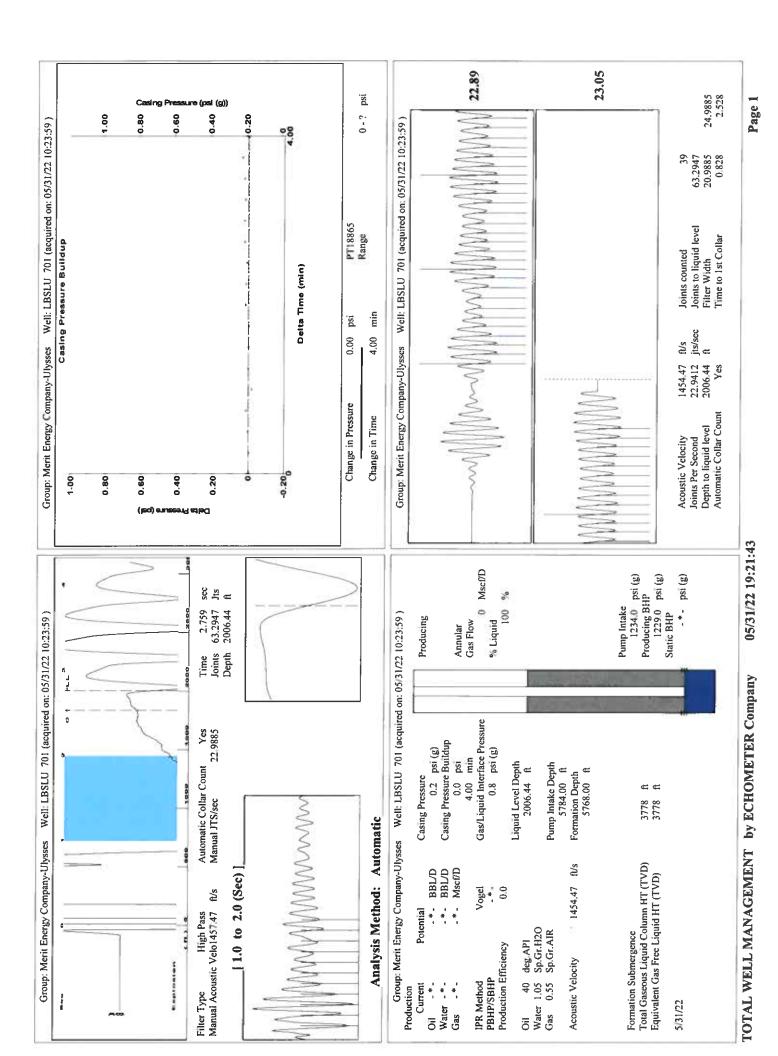

| KCC District Office #3 - 137 E. 21st St., Chanute, KS 66720                            | Phone 620.902.6450 |
| Similar State Stat | KCC District Office #4 - 2301 E. 13th Street, Hays, KS 67601-2651                      | Phone 785.261.6250 |



Conservation Division District Office No. 1 210 E. Frontview, Suite A Dodge City, KS 67801



Phone: 620-682-7933 http://kcc.ks.gov/

Laura Kelly, Governor

Dwight D. Keen, Chair Susan K. Duffy, Commissioner Andrew J. French, Commissioner

June 08, 2022

Katherine McClurkan Merit Energy Company, LLC 13727 Noel Road, Suite 1200 Dallas, TX 75240

Re: Temporary Abandonment API 15-067-21692-00-00 LBSLU 701 SW/4 Sec.17-30S-38W Grant County, Kansas

## Dear Katherine McClurkan:

- "Your temporary abandonment (TA) application for the well listed above has been approved. In accordance with K.A.R. 82-3-111 the TA status of this well will expire 06/08/2023.
- \* If you return this well to service or plug it, please notify the District Office.
- \* If you sell this well you are required to file a T