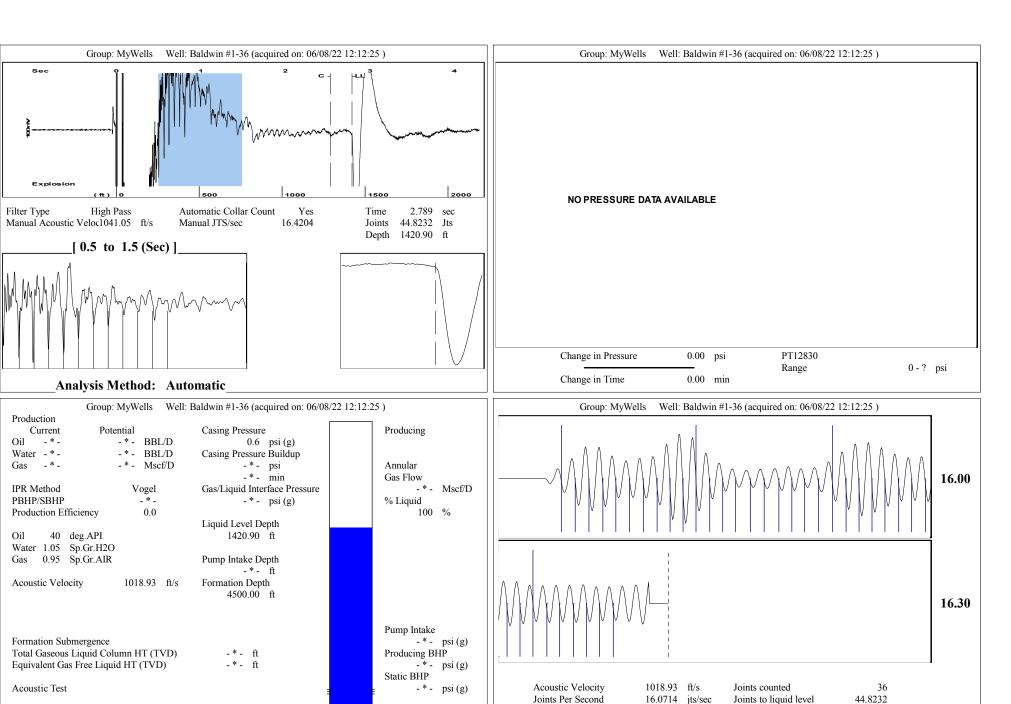

KCC District Office #3 - 137 E. 21st St., Chanute, KS 66720

KCC District Office #4 - 2301 E. 13th Street, Hays, KS 67601-2651

Depth to liquid level

Automatic Collar Count

1420.9 ft

Yes

Filter Width

Time to 1st Collar

18.4204

2.532

14.4204

0.292

Conservation Division District Office No. 1 210 E. Frontview, Suite A Dodge City, KS 67801

Phone: 620-682-7933 http://kcc.ks.gov/

Laura Kelly, Governor

Dwight D. Keen, Chair Susan K. Duffy, Commissioner Andrew J. French, Commissioner